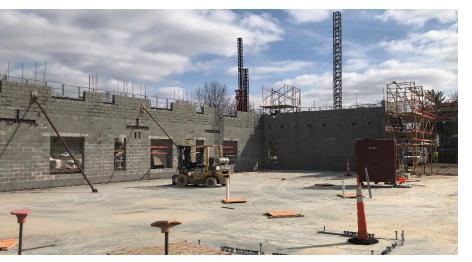

## Harrison Elem. Weekly Blitz: March 20th, 2020

SKANSKA MEGEN SHP

Harrison Elementary: Bearing walls in Area B continue to rise. The slab on grade at the Dining and Admin Area has been poured and the prep has begun for the Gym slab. The underground MEP in the kitchen continues. Foundation CMU begins in the kitchen and restroom core.