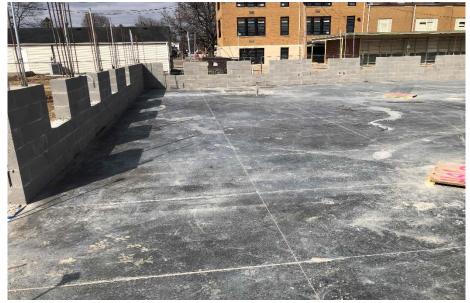

## Crosby Elem. Weekly Blitz: March 20th, 2020

**Crosby Elementary:** Bearing walls in Area B continue to rise. The slab on grade at the Stage and Admin Area has been poured and the prep has begun for the Gym slab. The underground MEP in the kitchen has been completed.