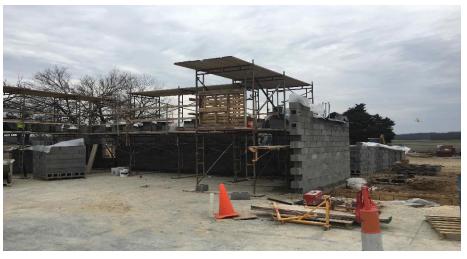

## Miami Whitewater Weekly Blitz: March 20th, 2020

SKANSKA MEGEN SHP

Miami Whitewater Campus: The parking lot between the two schools has been stabilized. The concrete footings are finishing up in Area A while the Foundation CMU continues in Area B. Underground MEP will move from Area B to Area A. Our first slab pour is slated for next week!