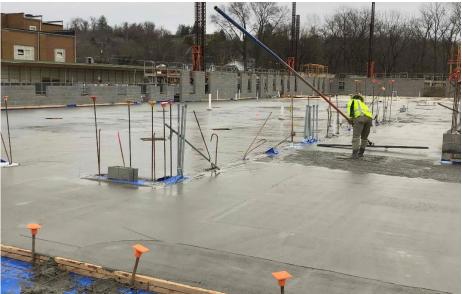

## Harrison Elem. Weekly Blitz: March 20th, 2020

SKANSKA MEGEN SHP

Harrison Elementary: Bearing walls in Area B continue to rise. The slab on grade at the Dining and Admin Area has been poured and the prep has begun for the Gym slab. The underground MEP in the kitchen continues. Foundation CMU begins in the kitchen and restroom core.