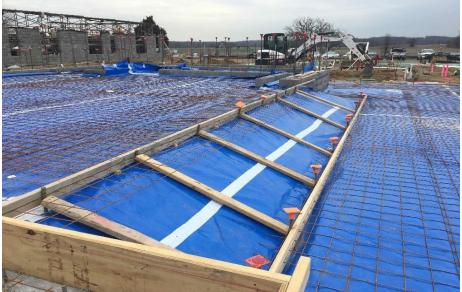

## Miami Whitewater Weekly Blitz: March 20th, 2020

SKANSKA MEGEN SHP

Miami Whitewater Campus: The parking lot between the two schools has been stabilized. The concrete footings are finishing up in Area A while the Foundation CMU continues in Area B. Underground MEP will move from Area B to Area A. Our first slab pour is slated for next week!