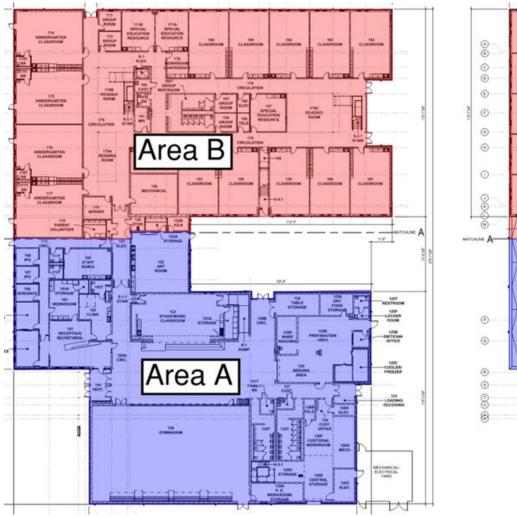

## Harrison Elem. Weekly Blitz: March 20th, 2020

SKANSKA MEGEN SHP

Harrison Elementary: Bearing walls in Area B continue to rise. The slab on grade at the Dining and Admin Area has been poured and the prep has begun for the Gym slab. The underground MEP in the kitchen continues. Foundation CMU begins in the kitchen and restroom core.