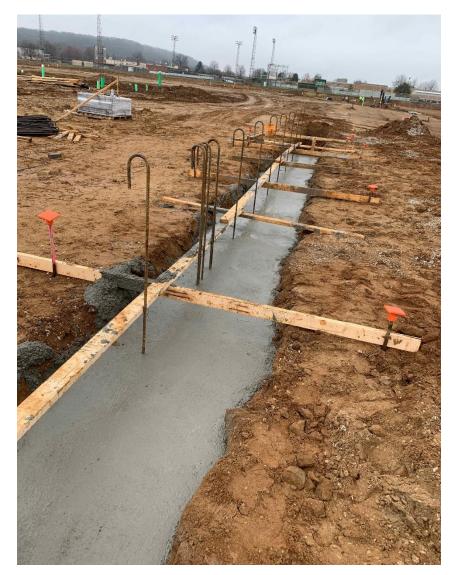

## Miami Whitewater Weekly Blitz: March 20th, 2020

SKANSKA MEGEN SHP

Miami Whitewater Campus: The parking lot between the two schools has been stabilized. The concrete footings are finishing up in Area A while the Foundation CMU continues in Area B. Underground MEP will move from Area B to Area A. Our first slab pour is slated for next week!