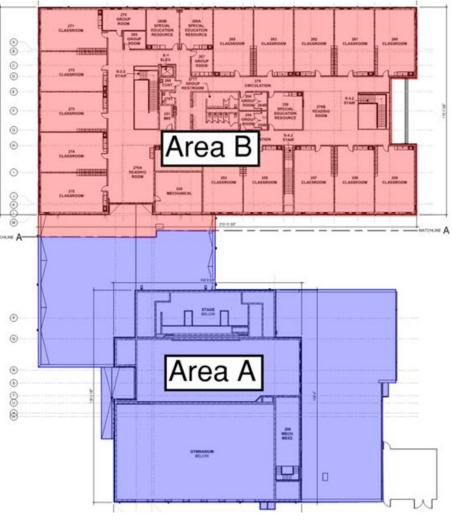

## Crosby Elem. Weekly Blitz: March 20th, 2020

**Crosby Elementary:** Bearing walls in Area B continue to rise. The slab on grade at the Stage and Admin Area has been poured and the prep has begun for the Gym slab. The underground MEP in the kitchen has been completed.