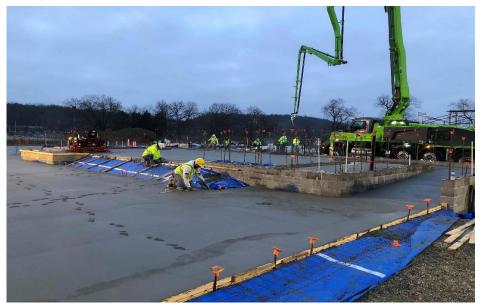

## Miami Whitewater Weekly Blitz: March 20th, 2020

SKANSKA MEGEN SHP

Miami Whitewater Campus: The parking lot between the two schools has been stabilized. The concrete footings are finishing up in Area A while the Foundation CMU continues in Area B. Underground MEP will move from Area B to Area A. Our first slab pour is slated for next week!