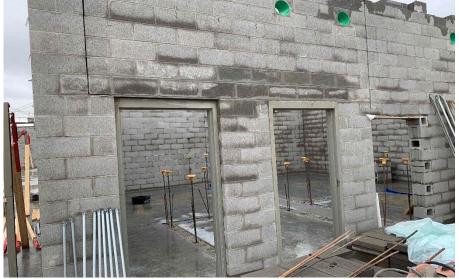

## Miami Whitewater Weekly Blitz: May 22<sup>nd</sup>, 2020

**Miami Whitewater Campus:** 1<sup>st</sup> floor bearing walls in Area B are nearing completion in preparation for 2<sup>nd</sup> floor steel. Steel columns and beams in the South half of Area B have been set and metal decking is being installed. Electrical and plumbing rough-ins are being installed in bearing block.