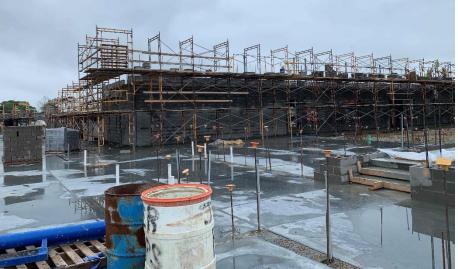

#### Harrison Elem. Weekly Blitz: May 22<sup>nd</sup>, 2020

Harrison Elementary: The gym, mechanical, and kitchen bearing walls continue to rise in Area A. In Area B, half of the 2<sup>nd</sup> floor concrete slab will be poured this week. The 1<sup>st</sup> floor interior walls are being laid out to start framing next week. In-wall and above ceiling rough-in for MEP piping and duct continues in both Areas A and Area B.