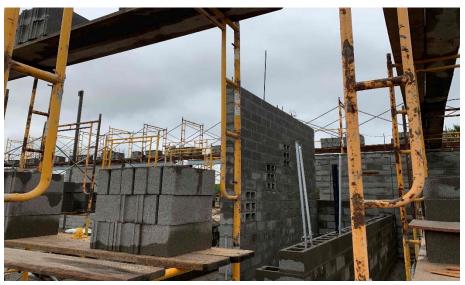

#### Harrison Elem. Weekly Blitz: May 22<sup>nd</sup>, 2020

Harrison Elementary: The gym, mechanical, and kitchen bearing walls continue to rise in Area A. In Area B, half of the 2<sup>nd</sup> floor concrete slab will be poured this week. The 1<sup>st</sup> floor interior walls are being laid out to start framing next week. In-wall and above ceiling rough-in for MEP piping and duct continues in both Areas A and Area B.