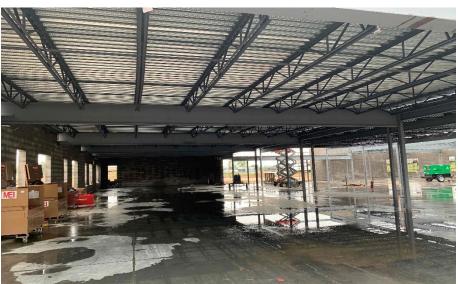

#### Crosby Elem. Weekly Blitz: May 22<sup>nd</sup>, 2020

**Crosby Elementary:** The interior gym bearing walls and the cafeteria walls continue to rise in Area A. In the South half of Area B, steel has been set for the 2<sup>nd</sup> floor and metal decking is being installed. Electrical and plumbing roughins are being installed in bearing block.