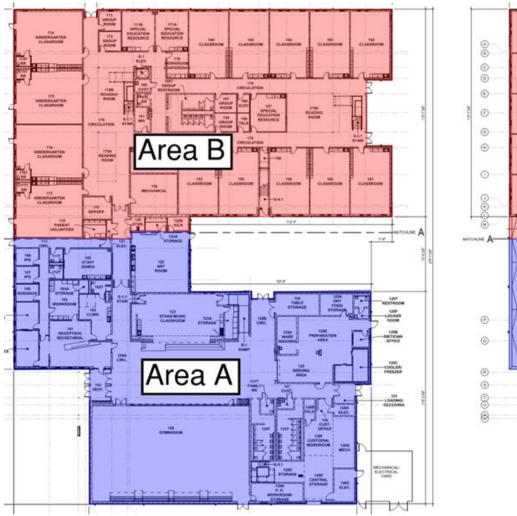

MEGEN SHP



## Miami Whitewater Weekly Blitz: May 22<sup>nd</sup>, 2020



**Miami Whitewater Campus:** 1<sup>st</sup> floor bearing walls in Area B are nearing completion in preparation for 2<sup>nd</sup> floor steel. Steel columns and beams in the South half of Area B have been set and metal decking is being installed. Electrical and plumbing rough-ins are being installed in bearing block.









### Junior High Weekly Blitz: May 22<sup>nd</sup>, 2020



Harrison Junior High: Foundation block continues in Area C while bearing walls continue to rise in Area A. The concrete slab in the West half of Area B will be poured this week. MEP underground in Area C is near completion and MEP rough-ins are being installed in bearing block in Area A.









## **Elementary School Floor Plans**









## **Junior High School Floor Plans**