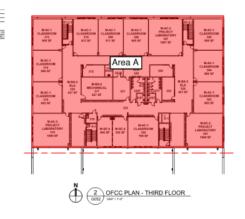

## **Junior High School Floor Plans**

### Junior High Weekly Blitz: May 22<sup>nd</sup>, 2020

Harrison Junior High: Foundation block continues in Area C while bearing walls continue to rise in Area A. The concrete slab in the West half of Area B will be poured this week. MEP underground in Area C is near completion and MEP rough-ins are being installed in bearing block in Area A.