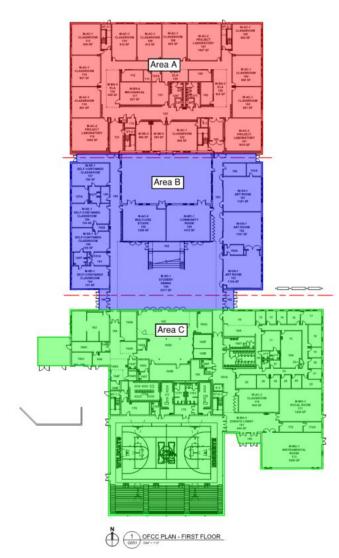

## **Junior High School Floor Plans**

### Junior High Weekly Blitz: May 22<sup>nd</sup>, 2020

Harrison Junior High: Foundation block continues in Area C while bearing walls continue to rise in Area A. The concrete slab in the West half of Area B will be poured this week. MEP underground in Area C is near completion and MEP rough-ins are being installed in bearing block in Area A.