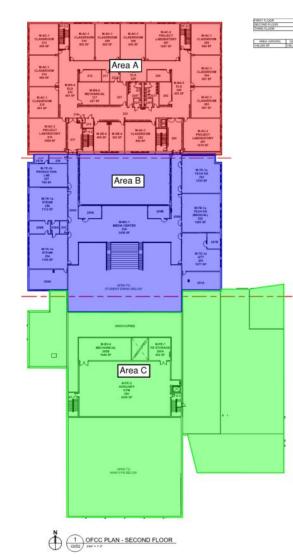

## **Junior High School Floor Plans**

### Junior High Weekly Blitz: May 22<sup>nd</sup>, 2020

Harrison Junior High: Foundation block continues in Area C while bearing walls continue to rise in Area A. The concrete slab in the West half of Area B will be poured this week. MEP underground in Area C is near completion and MEP rough-ins are being installed in bearing block in Area A.