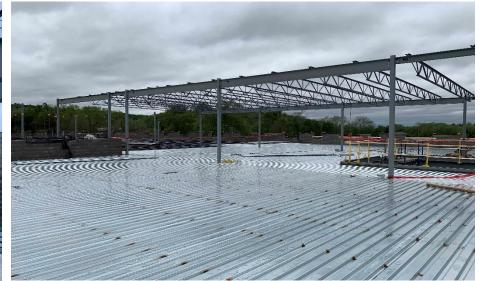

## Miami Whitewater Weekly Blitz: May 22<sup>nd</sup>, 2020

**Miami Whitewater Campus:** 1<sup>st</sup> floor bearing walls in Area B are nearing completion in preparation for 2<sup>nd</sup> floor steel. Steel columns and beams in the South half of Area B have been set and metal decking is being installed. Electrical and plumbing rough-ins are being installed in bearing block.