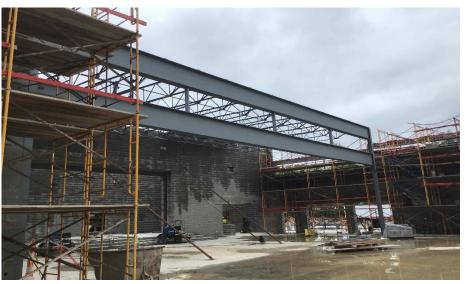

#### Crosby Elem. Weekly Blitz: May 22<sup>nd</sup>, 2020

**Crosby Elementary:** The interior gym bearing walls and the cafeteria walls continue to rise in Area A. In the South half of Area B, steel has been set for the 2<sup>nd</sup> floor and metal decking is being installed. Electrical and plumbing roughins are being installed in bearing block.

## Miami Whitewater Weekly Blitz: May 22<sup>nd</sup>, 2020

**Miami Whitewater Campus:** 1<sup>st</sup> floor bearing walls in Area B are nearing completion in preparation for 2<sup>nd</sup> floor steel. Steel columns and beams in the South half of Area B have been set and metal decking is being installed. Electrical and plumbing rough-ins are being installed in bearing block.