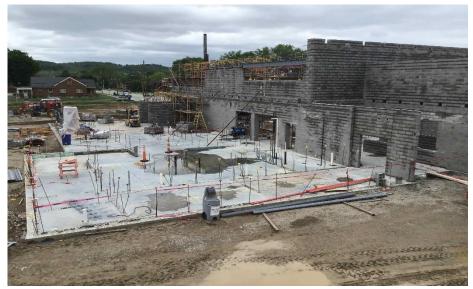

#### Harrison Elem. Weekly Blitz: May 22<sup>nd</sup>, 2020

Harrison Elementary: The gym, mechanical, and kitchen bearing walls continue to rise in Area A. In Area B, half of the 2<sup>nd</sup> floor concrete slab will be poured this week. The 1<sup>st</sup> floor interior walls are being laid out to start framing next week. In-wall and above ceiling rough-in for MEP piping and duct continues in both Areas A and Area B.

### Junior High Weekly Blitz: May 22<sup>nd</sup>, 2020

Harrison Junior High: Foundation block continues in Area C while bearing walls continue to rise in Area A. The concrete slab in the West half of Area B will be poured this week. MEP underground in Area C is near completion and MEP rough-ins are being installed in bearing block in Area A.