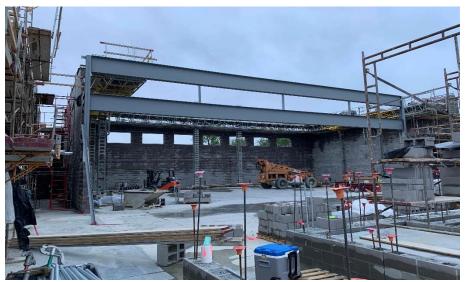

#### Crosby Elem. Weekly Blitz: May 22<sup>nd</sup>, 2020

**Crosby Elementary:** The interior gym bearing walls and the cafeteria walls continue to rise in Area A. In the South half of Area B, steel has been set for the 2<sup>nd</sup> floor and metal decking is being installed. Electrical and plumbing roughins are being installed in bearing block.

## Miami Whitewater Weekly Blitz: May 22<sup>nd</sup>, 2020

**Miami Whitewater Campus:** 1<sup>st</sup> floor bearing walls in Area B are nearing completion in preparation for 2<sup>nd</sup> floor steel. Steel columns and beams in the South half of Area B have been set and metal decking is being installed. Electrical and plumbing rough-ins are being installed in bearing block.