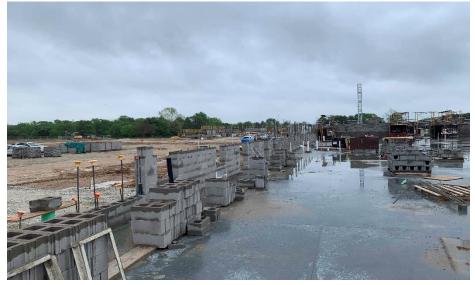

### Junior High Weekly Blitz: May 22<sup>nd</sup>, 2020

Harrison Junior High: Foundation block continues in Area C while bearing walls continue to rise in Area A. The concrete slab in the West half of Area B will be poured this week. MEP underground in Area C is near completion and MEP rough-ins are being installed in bearing block in Area A.