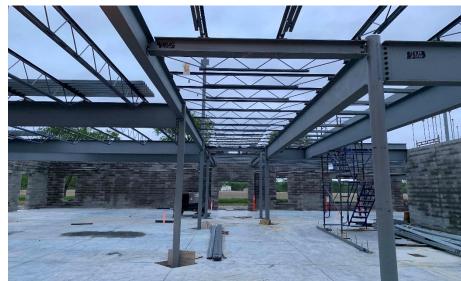

#### Crosby Elem. Weekly Blitz: May 22<sup>nd</sup>, 2020

**Crosby Elementary:** The interior gym bearing walls and the cafeteria walls continue to rise in Area A. In the South half of Area B, steel has been set for the 2<sup>nd</sup> floor and metal decking is being installed. Electrical and plumbing roughins are being installed in bearing block.

## Miami Whitewater Weekly Blitz: May 22<sup>nd</sup>, 2020

**Miami Whitewater Campus:** 1<sup>st</sup> floor bearing walls in Area B are nearing completion in preparation for 2<sup>nd</sup> floor steel. Steel columns and beams in the South half of Area B have been set and metal decking is being installed. Electrical and plumbing rough-ins are being installed in bearing block.