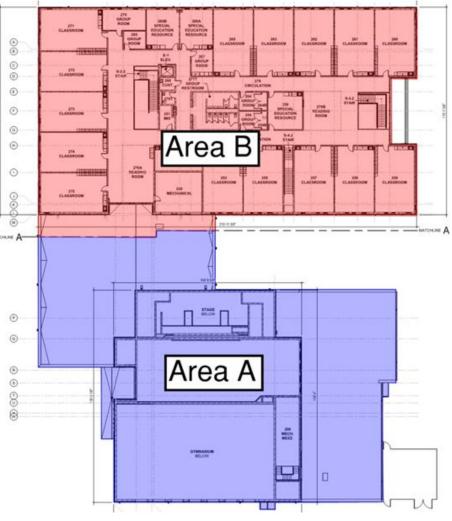

## **Elementary School Floor Plans**

#### Harrison Elem. Weekly Blitz: May 22<sup>nd</sup>, 2020

Harrison Elementary: The gym, mechanical, and kitchen bearing walls continue to rise in Area A. In Area B, half of the 2<sup>nd</sup> floor concrete slab will be poured this week. The 1<sup>st</sup> floor interior walls are being laid out to start framing next week. In-wall and above ceiling rough-in for MEP piping and duct continues in both Areas A and Area B.