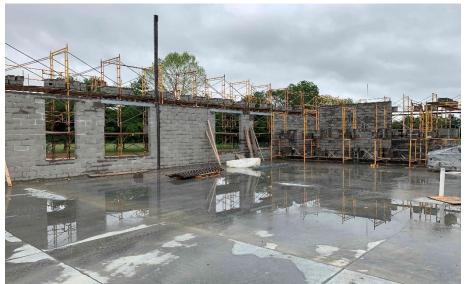

#### Crosby Elem. Weekly Blitz: May 22<sup>nd</sup>, 2020

**Crosby Elementary:** The interior gym bearing walls and the cafeteria walls continue to rise in Area A. In the South half of Area B, steel has been set for the 2<sup>nd</sup> floor and metal decking is being installed. Electrical and plumbing roughins are being installed in bearing block.