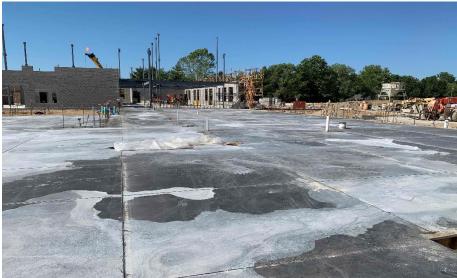

### Junior High Weekly Blitz: June 5<sup>th</sup>, 2020

Harrison Junior High: In Area A, bearing walls continue to rise along with MEP rough-in for the academic wing, and structural steel sequence #1 has begun. In Area B, the East half of the concrete slab on grade was poured this week and slab prep has begun in Area C. Foundation block also continues in Area C.