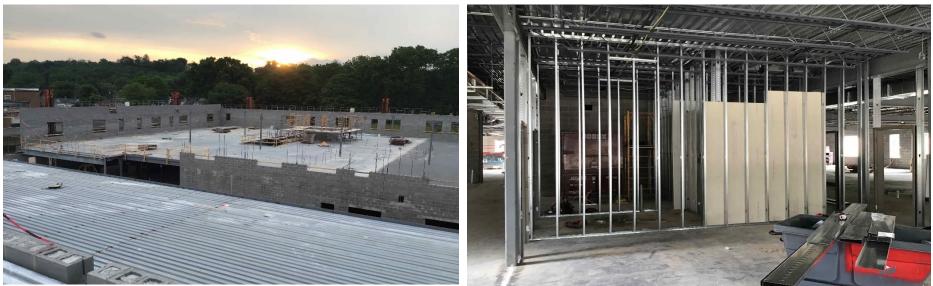

### Junior High Weekly Blitz: June 5<sup>th</sup>, 2020

Harrison Junior High: In Area A, bearing walls continue to rise along with MEP rough-in for the academic wing, and structural steel sequence #1 has begun. In Area B, the East half of the concrete slab on grade was poured this week and slab prep has begun in Area C. Foundation block also continues in Area C.