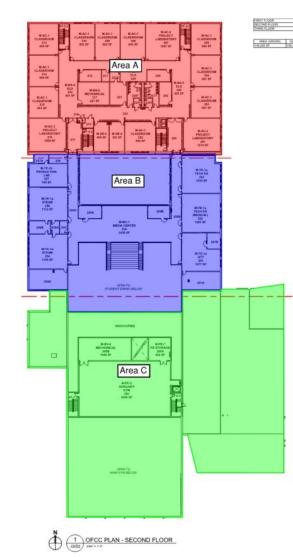

# **Junior High School Floor Plans**

### Junior High Weekly Blitz: June 5<sup>th</sup>, 2020

Harrison Junior High: In Area A, bearing walls continue to rise along with MEP rough-in for the academic wing, and structural steel sequence #1 has begun. In Area B, the East half of the concrete slab on grade was poured this week and slab prep has begun in Area C. Foundation block also continues in Area C.