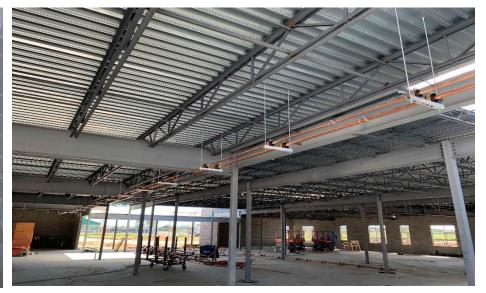

### Crosby Elem. Weekly Blitz: June 5th, 2020

SKANSKA MEGEN SHP

**Crosby Elementary:** In Area A, the stage bearing walls continue to rise and the gym is ready for steel to begin next week. In Area B, metal decking has been laid on the South half of the 2nd floor, and prep for the concrete slab at the North half continues. In-wall and above ceiling MEP rough-in continues in both Areas.

#### Miami Whitewater Weekly Blitz: June 5<sup>th</sup>, 2020

Miami Whitewater Elementary: In Area B, the North half of the bearing walls are complete and the 2nd floor steel is being set. Metal decking has been laid on the South half of the 2nd floor and prep for the upcoming elevated concrete slab pour continues. In-wall and above ceiling MEP rough-in continues in both Areas.