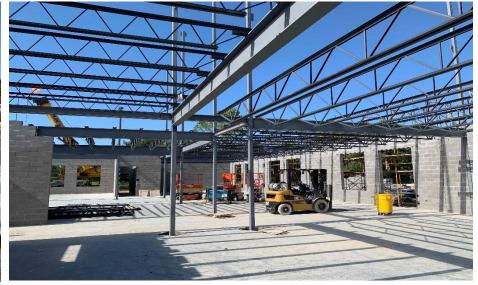

#### Harrison Elem. Weekly Blitz: June 5th, 2020

SKANSKA MEGEN SHP

Harrison Elementary: In Area A, the gym and mezzanine bearing walls are complete and the mezzanine steel is being set. In Area B, the 2nd floor bearing walls are rising to the roof level, the 2nd floor concrete slabs have been poured, and framing for the 1st floor interior walls has commenced. In-wall and above ceiling MEP rough-in continues in both Areas.

### Crosby Elem. Weekly Blitz: June 5th, 2020

SKANSKA MEGEN SHP

**Crosby Elementary:** In Area A, the stage bearing walls continue to rise and the gym is ready for steel to begin next week. In Area B, metal decking has been laid on the South half of the 2nd floor, and prep for the concrete slab at the North half continues. In-wall and above ceiling MEP rough-in continues in both Areas.

#### Miami Whitewater Weekly Blitz: June 5<sup>th</sup>, 2020

Miami Whitewater Elementary: In Area B, the North half of the bearing walls are complete and the 2nd floor steel is being set. Metal decking has been laid on the South half of the 2nd floor and prep for the upcoming elevated concrete slab pour continues. In-wall and above ceiling MEP rough-in continues in both Areas.