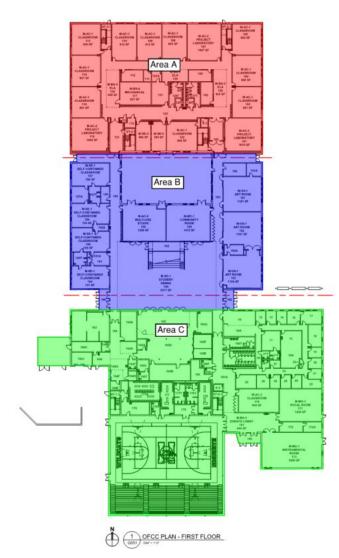

# **Junior High School Floor Plans**

### Junior High Weekly Blitz: June 5<sup>th</sup>, 2020

Harrison Junior High: In Area A, bearing walls continue to rise along with MEP rough-in for the academic wing, and structural steel sequence #1 has begun. In Area B, the East half of the concrete slab on grade was poured this week and slab prep has begun in Area C. Foundation block also continues in Area C.