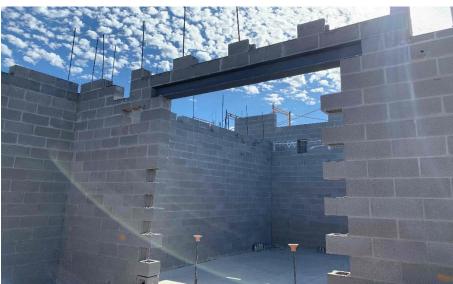

#### Harrison Elem. Weekly Blitz: June 5th, 2020

SKANSKA MEGEN SHP

Harrison Elementary: In Area A, the gym and mezzanine bearing walls are complete and the mezzanine steel is being set. In Area B, the 2nd floor bearing walls are rising to the roof level, the 2nd floor concrete slabs have been poured, and framing for the 1st floor interior walls has commenced. In-wall and above ceiling MEP rough-in continues in both Areas.

### Crosby Elem. Weekly Blitz: June 5th, 2020

SKANSKA MEGEN SHP

**Crosby Elementary:** In Area A, the stage bearing walls continue to rise and the gym is ready for steel to begin next week. In Area B, metal decking has been laid on the South half of the 2nd floor, and prep for the concrete slab at the North half continues. In-wall and above ceiling MEP rough-in continues in both Areas.