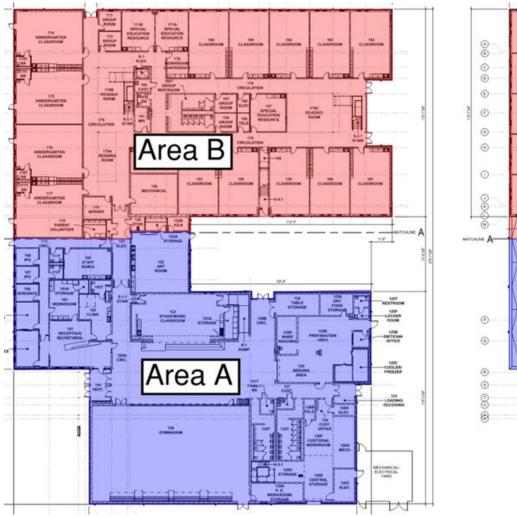

mi Whitewater Weekly Blitz: June 5<sup>th</sup>, 2020



Miami Whitewater Elementary: In Area B, the North half of the bearing walls are complete and the 2nd floor steel is being set. Metal decking has been laid on the South half of the 2nd floor and prep for the upcoming elevated concrete slab pour continues. In-wall and above ceiling MEP rough-in continues in both Areas.









### Junior High Weekly Blitz: June 5<sup>th</sup>, 2020



Harrison Junior High: In Area A, bearing walls continue to rise along with MEP rough-in for the academic wing, and structural steel sequence #1 has begun. In Area B, the East half of the concrete slab on grade was poured this week and slab prep has begun in Area C. Foundation block also continues in Area C.









## **Elementary School Floor Plans**









# **Junior High School Floor Plans**