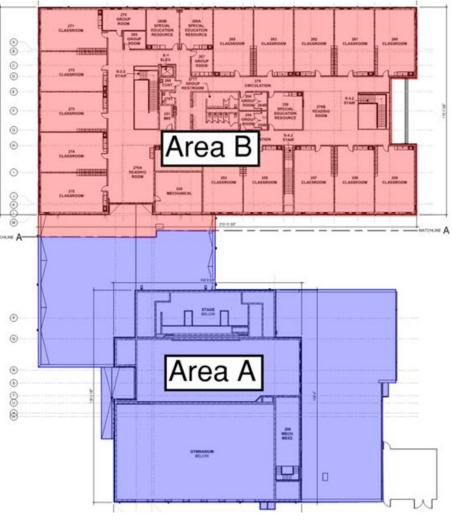

## **Elementary School Floor Plans**

#### Harrison Elem. Weekly Blitz: June 5th, 2020

SKANSKA MEGEN SHP

Harrison Elementary: In Area A, the gym and mezzanine bearing walls are complete and the mezzanine steel is being set. In Area B, the 2nd floor bearing walls are rising to the roof level, the 2nd floor concrete slabs have been poured, and framing for the 1st floor interior walls has commenced. In-wall and above ceiling MEP rough-in continues in both Areas.