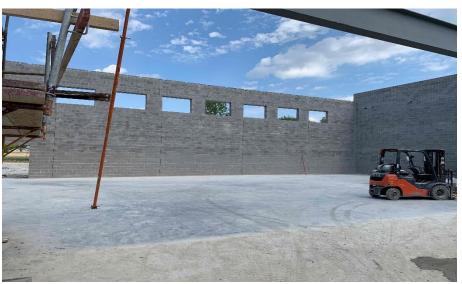

#### Miami Whitewater Weekly Blitz: June 5<sup>th</sup>, 2020

Miami Whitewater Elementary: In Area B, the North half of the bearing walls are complete and the 2nd floor steel is being set. Metal decking has been laid on the South half of the 2nd floor and prep for the upcoming elevated concrete slab pour continues. In-wall and above ceiling MEP rough-in continues in both Areas.