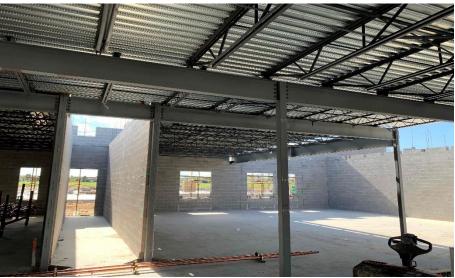

#### Harrison Elem. Weekly Blitz: June 5th, 2020

SKANSKA MEGEN SHP

Harrison Elementary: In Area A, the gym and mezzanine bearing walls are complete and the mezzanine steel is being set. In Area B, the 2nd floor bearing walls are rising to the roof level, the 2nd floor concrete slabs have been poured, and framing for the 1st floor interior walls has commenced. In-wall and above ceiling MEP rough-in continues in both Areas.

#### Miami Whitewater Weekly Blitz: June 5<sup>th</sup>, 2020

Miami Whitewater Elementary: In Area B, the North half of the bearing walls are complete and the 2nd floor steel is being set. Metal decking has been laid on the South half of the 2nd floor and prep for the upcoming elevated concrete slab pour continues. In-wall and above ceiling MEP rough-in continues in both Areas.