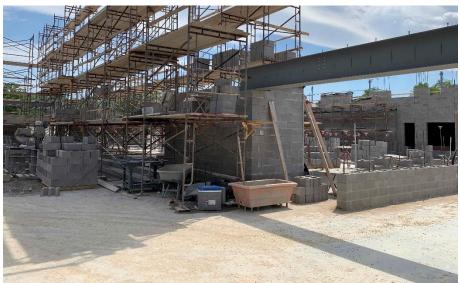

#### Harrison Elem. Weekly Blitz: June 5th, 2020

SKANSKA MEGEN SHP

Harrison Elementary: In Area A, the gym and mezzanine bearing walls are complete and the mezzanine steel is being set. In Area B, the 2nd floor bearing walls are rising to the roof level, the 2nd floor concrete slabs have been poured, and framing for the 1st floor interior walls has commenced. In-wall and above ceiling MEP rough-in continues in both Areas.