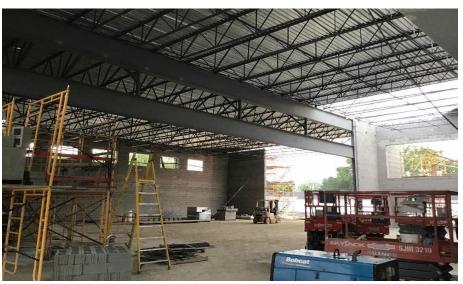

### Crosby Elem. Weekly Blitz: June 5th, 2020

SKANSKA MEGEN SHP

**Crosby Elementary:** In Area A, the stage bearing walls continue to rise and the gym is ready for steel to begin next week. In Area B, metal decking has been laid on the South half of the 2nd floor, and prep for the concrete slab at the North half continues. In-wall and above ceiling MEP rough-in continues in both Areas.