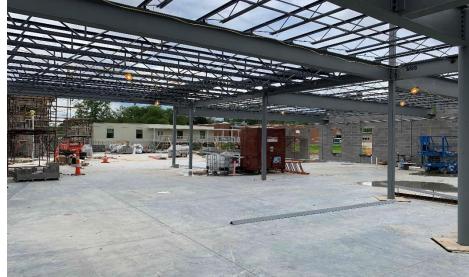

### Junior High Weekly Blitz: June 5<sup>th</sup>, 2020

Harrison Junior High: In Area A, bearing walls continue to rise along with MEP rough-in for the academic wing, and structural steel sequence #1 has begun. In Area B, the East half of the concrete slab on grade was poured this week and slab prep has begun in Area C. Foundation block also continues in Area C.