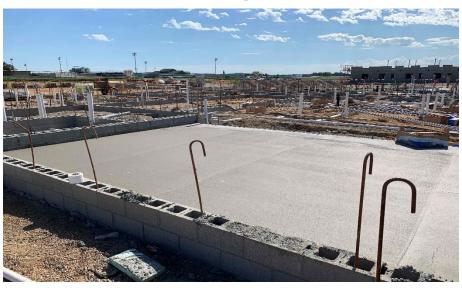

### Junior High Weekly Blitz: June 5<sup>th</sup>, 2020

Harrison Junior High: In Area A, bearing walls continue to rise along with MEP rough-in for the academic wing, and structural steel sequence #1 has begun. In Area B, the East half of the concrete slab on grade was poured this week and slab prep has begun in Area C. Foundation block also continues in Area C.