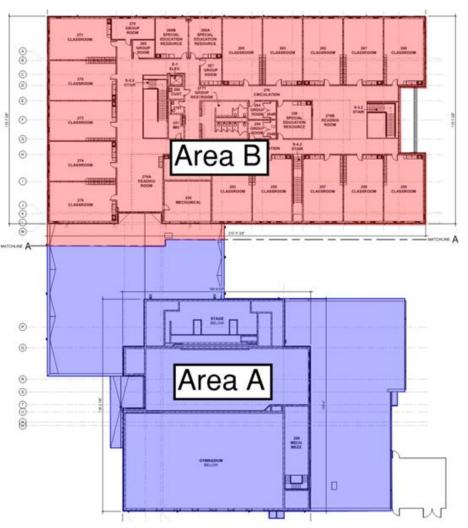

12th, 2020



Miami Whitewater Elementary: The gym bearing walls are starting to rise after two steel beams were set in place at the gym entrance in Area A. In Area B, the North half of the 2nd floor steel is being set and the South half is prepped for this week's elevated concrete slab pour. In-wall and above ceiling MEP rough-in continues in both Areas.









### Junior High Weekly Blitz: June 12th, 2020



Harrison Junior High: In Area A, the 1<sup>st</sup> floor bearing walls and structural steel sequence #1 (East) have been completed in the academic wing. In-wall and above ceiling MEP rough-in continues. In Area C, the foundation block is complete and the gym, kitchen, and locker rooms are being prepped for next week's concrete pour.









# **Elementary School Floor Plans**









### **Junior High School Floor Plans**