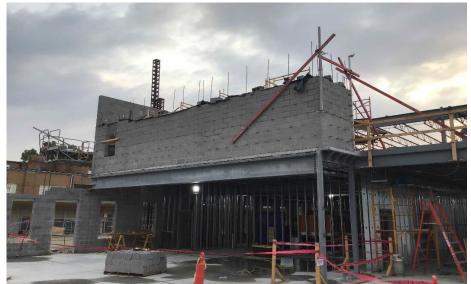

### Junior High Weekly Blitz: June 12th, 2020

Harrison Junior High: In Area A, the 1<sup>st</sup> floor bearing walls and structural steel sequence #1 (East) have been completed in the academic wing. In-wall and above ceiling MEP rough-in continues. In Area C, the foundation block is complete and the gym, kitchen, and locker rooms are being prepped for next week's concrete pour.