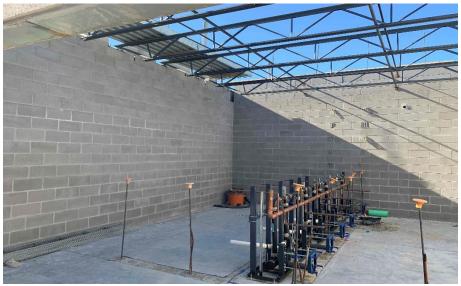

### Junior High Weekly Blitz: June 12th, 2020

Harrison Junior High: In Area A, the 1<sup>st</sup> floor bearing walls and structural steel sequence #1 (East) have been completed in the academic wing. In-wall and above ceiling MEP rough-in continues. In Area C, the foundation block is complete and the gym, kitchen, and locker rooms are being prepped for next week's concrete pour.