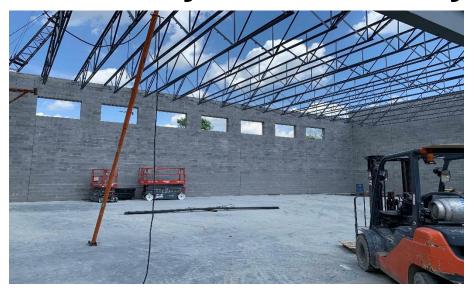

## Miami Whitewater Weekly Blitz: June 12th, 2020

Miami Whitewater Elementary: The gym bearing walls are starting to rise after two steel beams were set in place at the gym entrance in Area A. In Area B, the North half of the 2nd floor steel is being set and the South half is prepped for this week's elevated concrete slab pour. In-wall and above ceiling MEP rough-in continues in both Areas.