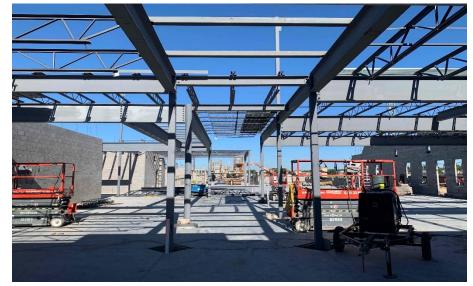

#### Harrison Elem. Weekly Blitz: June 12th, 2020

Harrison Elementary: In Area A, the elevated concrete slab at the 2<sup>nd</sup> floor mezzanine has been poured and the roof steel is being set. In Area B, the 2nd floor bearing walls are rising to the roof level and framing for the 1st floor interior walls continues. In-wall and above ceiling MEP rough-in continues in both Areas.

### Crosby Elem. Weekly Blitz: June 12th, 2020

Crosby Elementary: In Area A, the stage bearing walls continue to rise and steel at the gym and mezzanine is being set. In Area B, the entire 2<sup>nd</sup> floor elevated concrete slab was poured and the 1<sup>st</sup> floor interior walls are being laid out. In-wall and above ceiling MEP rough-in continues in both Areas.

## Miami Whitewater Weekly Blitz: June 12th, 2020

Miami Whitewater Elementary: The gym bearing walls are starting to rise after two steel beams were set in place at the gym entrance in Area A. In Area B, the North half of the 2nd floor steel is being set and the South half is prepped for this week's elevated concrete slab pour. In-wall and above ceiling MEP rough-in continues in both Areas.