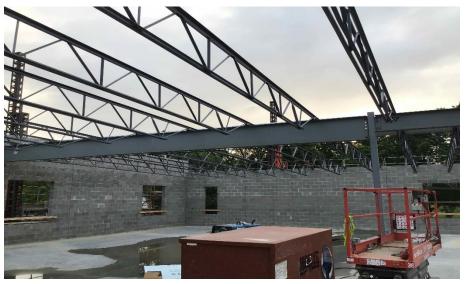

## Miami Whitewater Weekly Blitz: June 12th, 2020

Miami Whitewater Elementary: The gym bearing walls are starting to rise after two steel beams were set in place at the gym entrance in Area A. In Area B, the North half of the 2nd floor steel is being set and the South half is prepped for this week's elevated concrete slab pour. In-wall and above ceiling MEP rough-in continues in both Areas.