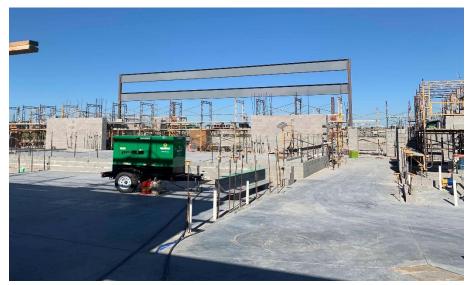

### Junior High Weekly Blitz: June 12th, 2020

Harrison Junior High: In Area A, the 1<sup>st</sup> floor bearing walls and structural steel sequence #1 (East) have been completed in the academic wing. In-wall and above ceiling MEP rough-in continues. In Area C, the foundation block is complete and the gym, kitchen, and locker rooms are being prepped for next week's concrete pour.