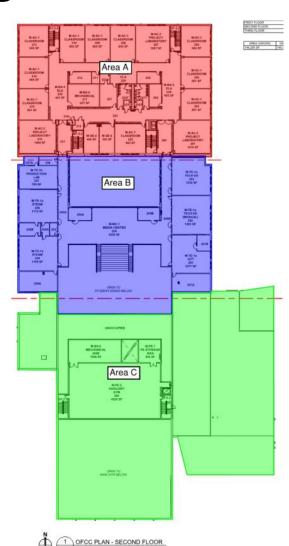

ym bearing walls are starting to rise after two steel beams were set in place at the gym entrance in Area A. In Area B, the North half of the 2nd floor steel is being set and the South half is prepped for this week's elevated concrete slab pour. In-wall and above ceiling MEP rough-in continues in both Areas.









### Junior High Weekly Blitz: June 12th, 2020



Harrison Junior High: In Area A, the 1<sup>st</sup> floor bearing walls and structural steel sequence #1 (East) have been completed in the academic wing. In-wall and above ceiling MEP rough-in continues. In Area C, the foundation block is complete and the gym, kitchen, and locker rooms are being prepped for next week's concrete pour.









# **Elementary School Floor Plans**









### **Junior High School Floor Plans**