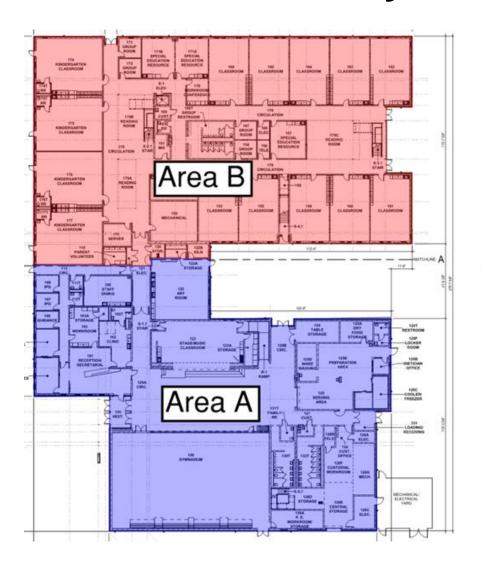

e 12th, 2020



Miami Whitewater Elementary: The gym bearing walls are starting to rise after two steel beams were set in place at the gym entrance in Area A. In Area B, the North half of the 2nd floor steel is being set and the South half is prepped for this week's elevated concrete slab pour. In-wall and above ceiling MEP rough-in continues in both Areas.









### Junior High Weekly Blitz: June 12th, 2020



Harrison Junior High: In Area A, the 1<sup>st</sup> floor bearing walls and structural steel sequence #1 (East) have been completed in the academic wing. In-wall and above ceiling MEP rough-in continues. In Area C, the foundation block is complete and the gym, kitchen, and locker rooms are being prepped for next week's concrete pour.









# **Elementary School Floor Plans**









### **Junior High School Floor Plans**