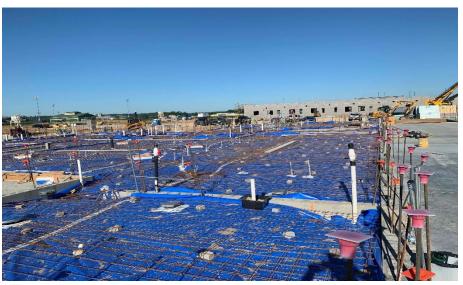

### Crosby Elem. Weekly Blitz: June 12th, 2020

Crosby Elementary: In Area A, the stage bearing walls continue to rise and steel at the gym and mezzanine is being set. In Area B, the entire 2<sup>nd</sup> floor elevated concrete slab was poured and the 1<sup>st</sup> floor interior walls are being laid out. In-wall and above ceiling MEP rough-in continues in both Areas.

## Miami Whitewater Weekly Blitz: June 12th, 2020

Miami Whitewater Elementary: The gym bearing walls are starting to rise after two steel beams were set in place at the gym entrance in Area A. In Area B, the North half of the 2nd floor steel is being set and the South half is prepped for this week's elevated concrete slab pour. In-wall and above ceiling MEP rough-in continues in both Areas.