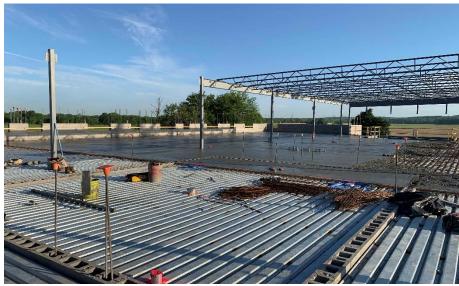

## Miami Whitewater Weekly Blitz: June 12th, 2020

Miami Whitewater Elementary: The gym bearing walls are starting to rise after two steel beams were set in place at the gym entrance in Area A. In Area B, the North half of the 2nd floor steel is being set and the South half is prepped for this week's elevated concrete slab pour. In-wall and above ceiling MEP rough-in continues in both Areas.