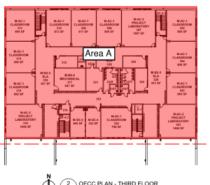

bearing walls are starting to rise after two steel beams were set in place at the gym entrance in Area A. In Area B, the North half of the 2nd floor steel is being set and the South half is prepped for this week's elevated concrete slab pour. In-wall and above ceiling MEP rough-in continues in both Areas.









### Junior High Weekly Blitz: June 12th, 2020



Harrison Junior High: In Area A, the 1<sup>st</sup> floor bearing walls and structural steel sequence #1 (East) have been completed in the academic wing. In-wall and above ceiling MEP rough-in continues. In Area C, the foundation block is complete and the gym, kitchen, and locker rooms are being prepped for next week's concrete pour.









# **Elementary School Floor Plans**









### **Junior High School Floor Plans**