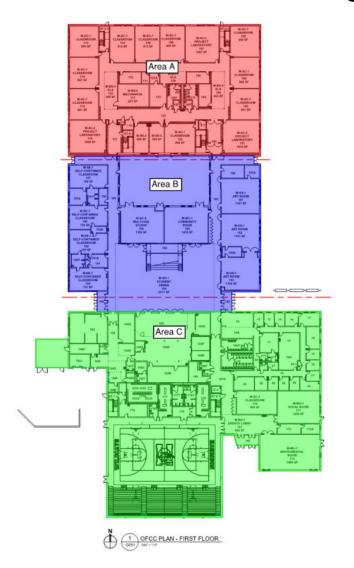

gym bearing walls are starting to rise after two steel beams were set in place at the gym entrance in Area A. In Area B, the North half of the 2nd floor steel is being set and the South half is prepped for this week's elevated concrete slab pour. In-wall and above ceiling MEP rough-in continues in both Areas.









### Junior High Weekly Blitz: June 12th, 2020



Harrison Junior High: In Area A, the 1<sup>st</sup> floor bearing walls and structural steel sequence #1 (East) have been completed in the academic wing. In-wall and above ceiling MEP rough-in continues. In Area C, the foundation block is complete and the gym, kitchen, and locker rooms are being prepped for next week's concrete pour.









# **Elementary School Floor Plans**









### **Junior High School Floor Plans**