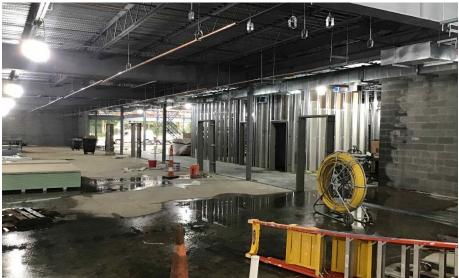

#### Harrison Elem. Weekly Blitz: June 12th, 2020

Harrison Elementary: In Area A, the elevated concrete slab at the 2<sup>nd</sup> floor mezzanine has been poured and the roof steel is being set. In Area B, the 2nd floor bearing walls are rising to the roof level and framing for the 1st floor interior walls continues. In-wall and above ceiling MEP rough-in continues in both Areas.

### Crosby Elem. Weekly Blitz: June 12th, 2020

Crosby Elementary: In Area A, the stage bearing walls continue to rise and steel at the gym and mezzanine is being set. In Area B, the entire 2<sup>nd</sup> floor elevated concrete slab was poured and the 1<sup>st</sup> floor interior walls are being laid out. In-wall and above ceiling MEP rough-in continues in both Areas.