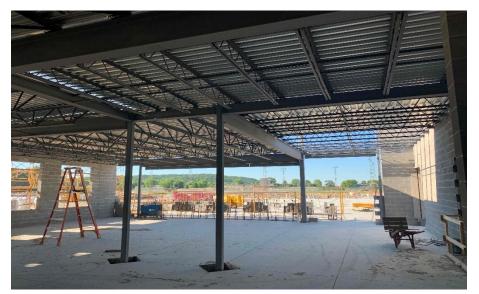

### Junior High Weekly Blitz: June 12th, 2020

Harrison Junior High: In Area A, the 1<sup>st</sup> floor bearing walls and structural steel sequence #1 (East) have been completed in the academic wing. In-wall and above ceiling MEP rough-in continues. In Area C, the foundation block is complete and the gym, kitchen, and locker rooms are being prepped for next week's concrete pour.