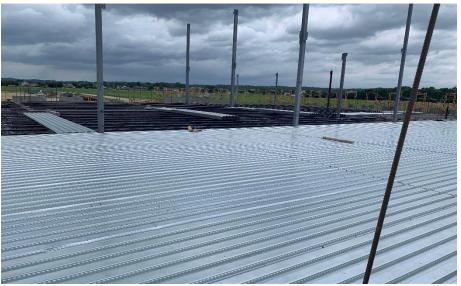

#### Harrison Elem. Weekly Blitz: June 12th, 2020

Harrison Elementary: In Area A, the elevated concrete slab at the 2<sup>nd</sup> floor mezzanine has been poured and the roof steel is being set. In Area B, the 2nd floor bearing walls are rising to the roof level and framing for the 1st floor interior walls continues. In-wall and above ceiling MEP rough-in continues in both Areas.

### Junior High Weekly Blitz: June 12th, 2020

Harrison Junior High: In Area A, the 1<sup>st</sup> floor bearing walls and structural steel sequence #1 (East) have been completed in the academic wing. In-wall and above ceiling MEP rough-in continues. In Area C, the foundation block is complete and the gym, kitchen, and locker rooms are being prepped for next week's concrete pour.