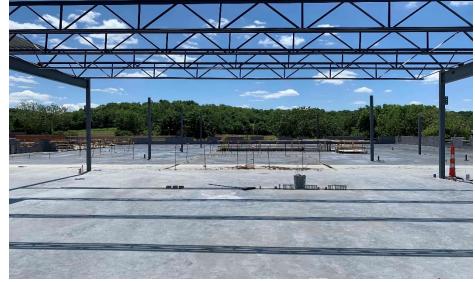

### Crosby Elem. Weekly Blitz: June 12th, 2020

Crosby Elementary: In Area A, the stage bearing walls continue to rise and steel at the gym and mezzanine is being set. In Area B, the entire 2<sup>nd</sup> floor elevated concrete slab was poured and the 1<sup>st</sup> floor interior walls are being laid out. In-wall and above ceiling MEP rough-in continues in both Areas.