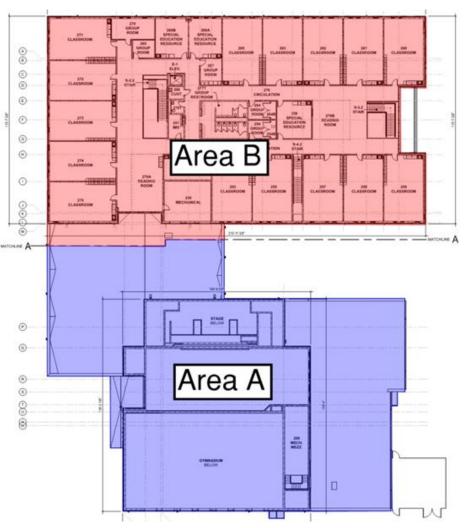

# **Elementary School Floor Plans**

#### Crosby Elem. Weekly Blitz: June 19th, 2020

Crosby Elementary: In Area A, the stage bearing walls continue to rise and the mezzanine concrete floor has been poured. The steel joists in the gym are being detailed in preparation for roof decking. In Area B, the 1st floor interior walls and door frames are being framed and set. In-wall and above ceiling MEP rough-in continues in both Areas.