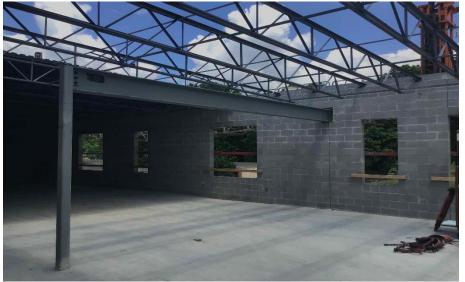

## Junior High Weekly Blitz: June 19th, 2020

Harrison Junior High: Structural steel is being set in the West half of the academic wing and bearing block walls are rising in Area B. In Area C, the gym, kitchen, and locker room concrete floors were poured and the admin area is being prepped for next week's concrete pour. In-wall and above ceiling MEP rough-in continues.