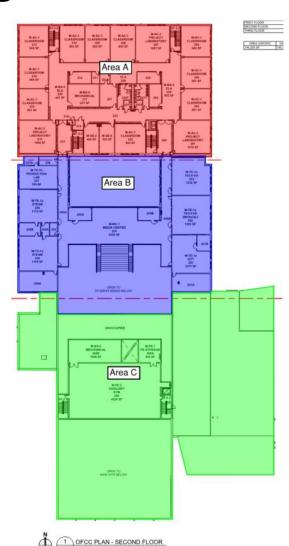

## **Junior High School Floor Plans**

## Junior High Weekly Blitz: June 19th, 2020

Harrison Junior High: Structural steel is being set in the West half of the academic wing and bearing block walls are rising in Area B. In Area C, the gym, kitchen, and locker room concrete floors were poured and the admin area is being prepped for next week's concrete pour. In-wall and above ceiling MEP rough-in continues.