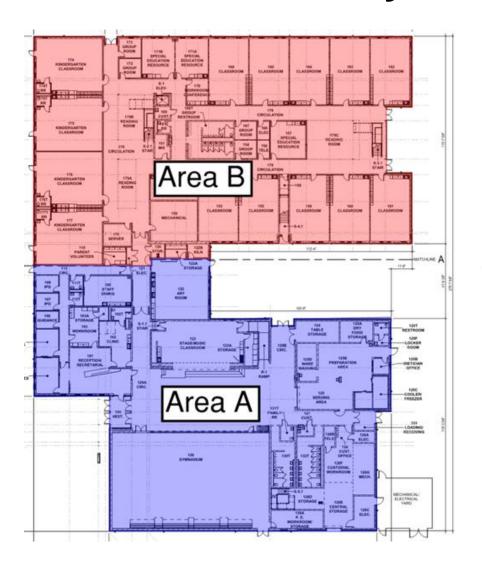

# **Elementary School Floor Plans**

#### Harrison Elem. Weekly Blitz: June 19th, 2020

Harrison Elementary: The indoor air-handling units have been delivered and set into place. In Area B, the 2nd floor bearing walls have reached the roof level and the roof steel has been set. The interior wall framing at the 1<sup>st</sup> floor is nearly complete and the 2<sup>nd</sup> floor is starting layout. In-wall and above ceiling MEP rough-in continues in both Areas.