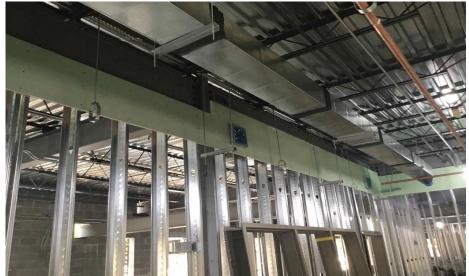

#### Harrison Elem. Weekly Blitz: June 19th, 2020

Harrison Elementary: The indoor air-handling units have been delivered and set into place. In Area B, the 2nd floor bearing walls have reached the roof level and the roof steel has been set. The interior wall framing at the 1<sup>st</sup> floor is nearly complete and the 2<sup>nd</sup> floor is starting layout. In-wall and above ceiling MEP rough-in continues in both Areas.

#### Crosby Elem. Weekly Blitz: June 19th, 2020

Crosby Elementary: In Area A, the stage bearing walls continue to rise and the mezzanine concrete floor has been poured. The steel joists in the gym are being detailed in preparation for roof decking. In Area B, the 1st floor interior walls and door frames are being framed and set. In-wall and above ceiling MEP rough-in continues in both Areas.

# Miami Whitewater Weekly Blitz: June 19th, 2020

Miami Whitewater Elementary: The gym bearing walls continue to rise in Area A. In Area B, metal stairs have been installed up to the 2<sup>nd</sup> floor and layout has begun for the 1<sup>st</sup> floor interior walls. The North half of the 2nd floor steel is being set. In-wall and above ceiling MEP rough-in continues in both Areas.

## Junior High Weekly Blitz: June 19th, 2020

Harrison Junior High: Structural steel is being set in the West half of the academic wing and bearing block walls are rising in Area B. In Area C, the gym, kitchen, and locker room concrete floors were poured and the admin area is being prepped for next week's concrete pour. In-wall and above ceiling MEP rough-in continues.