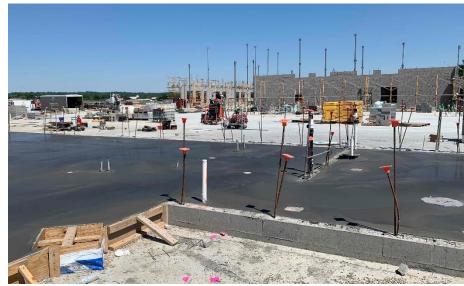

## Junior High Weekly Blitz: June 19th, 2020

Harrison Junior High: Structural steel is being set in the West half of the academic wing and bearing block walls are rising in Area B. In Area C, the gym, kitchen, and locker room concrete floors were poured and the admin area is being prepped for next week's concrete pour. In-wall and above ceiling MEP rough-in continues.