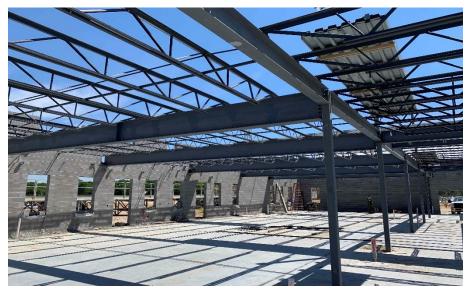

## Junior High Weekly Blitz: June 19th, 2020

Harrison Junior High: Structural steel is being set in the West half of the academic wing and bearing block walls are rising in Area B. In Area C, the gym, kitchen, and locker room concrete floors were poured and the admin area is being prepped for next week's concrete pour. In-wall and above ceiling MEP rough-in continues.