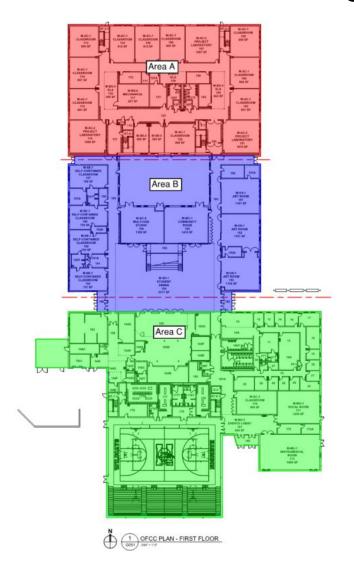

## **Junior High School Floor Plans**

## Junior High Weekly Blitz: June 19th, 2020

Harrison Junior High: Structural steel is being set in the West half of the academic wing and bearing block walls are rising in Area B. In Area C, the gym, kitchen, and locker room concrete floors were poured and the admin area is being prepped for next week's concrete pour. In-wall and above ceiling MEP rough-in continues.