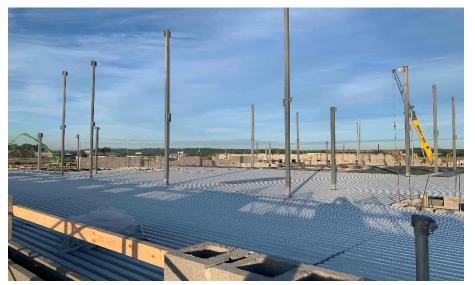

## Junior High Weekly Blitz: June 19th, 2020

Harrison Junior High: Structural steel is being set in the West half of the academic wing and bearing block walls are rising in Area B. In Area C, the gym, kitchen, and locker room concrete floors were poured and the admin area is being prepped for next week's concrete pour. In-wall and above ceiling MEP rough-in continues.