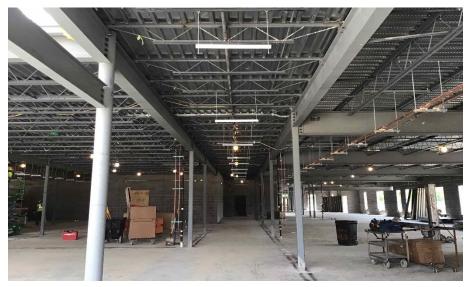

#### Harrison Elem. Weekly Blitz: June 19th, 2020

Harrison Elementary: The indoor air-handling units have been delivered and set into place. In Area B, the 2nd floor bearing walls have reached the roof level and the roof steel has been set. The interior wall framing at the 1<sup>st</sup> floor is nearly complete and the 2<sup>nd</sup> floor is starting layout. In-wall and above ceiling MEP rough-in continues in both Areas.

#### Crosby Elem. Weekly Blitz: June 19th, 2020

Crosby Elementary: In Area A, the stage bearing walls continue to rise and the mezzanine concrete floor has been poured. The steel joists in the gym are being detailed in preparation for roof decking. In Area B, the 1st floor interior walls and door frames are being framed and set. In-wall and above ceiling MEP rough-in continues in both Areas.

# Miami Whitewater Weekly Blitz: June 19th, 2020

Miami Whitewater Elementary: The gym bearing walls continue to rise in Area A. In Area B, metal stairs have been installed up to the 2<sup>nd</sup> floor and layout has begun for the 1<sup>st</sup> floor interior walls. The North half of the 2nd floor steel is being set. In-wall and above ceiling MEP rough-in continues in both Areas.

## Junior High Weekly Blitz: June 19th, 2020

Harrison Junior High: Structural steel is being set in the West half of the academic wing and bearing block walls are rising in Area B. In Area C, the gym, kitchen, and locker room concrete floors were poured and the admin area is being prepped for next week's concrete pour. In-wall and above ceiling MEP rough-in continues.