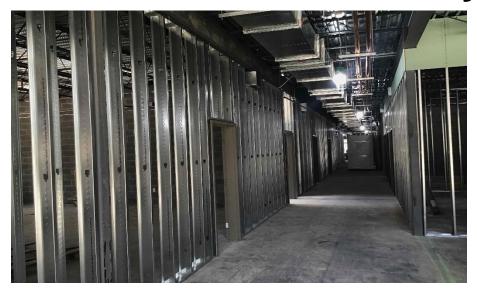

#### Harrison Elem. Weekly Blitz: June 19th, 2020

Harrison Elementary: The indoor air-handling units have been delivered and set into place. In Area B, the 2nd floor bearing walls have reached the roof level and the roof steel has been set. The interior wall framing at the 1<sup>st</sup> floor is nearly complete and the 2<sup>nd</sup> floor is starting layout. In-wall and above ceiling MEP rough-in continues in both Areas.

#### Crosby Elem. Weekly Blitz: June 19th, 2020

Crosby Elementary: In Area A, the stage bearing walls continue to rise and the mezzanine concrete floor has been poured. The steel joists in the gym are being detailed in preparation for roof decking. In Area B, the 1st floor interior walls and door frames are being framed and set. In-wall and above ceiling MEP rough-in continues in both Areas.

# Miami Whitewater Weekly Blitz: June 19th, 2020

Miami Whitewater Elementary: The gym bearing walls continue to rise in Area A. In Area B, metal stairs have been installed up to the 2<sup>nd</sup> floor and layout has begun for the 1<sup>st</sup> floor interior walls. The North half of the 2nd floor steel is being set. In-wall and above ceiling MEP rough-in continues in both Areas.

## Junior High Weekly Blitz: June 19th, 2020

Harrison Junior High: Structural steel is being set in the West half of the academic wing and bearing block walls are rising in Area B. In Area C, the gym, kitchen, and locker room concrete floors were poured and the admin area is being prepped for next week's concrete pour. In-wall and above ceiling MEP rough-in continues.