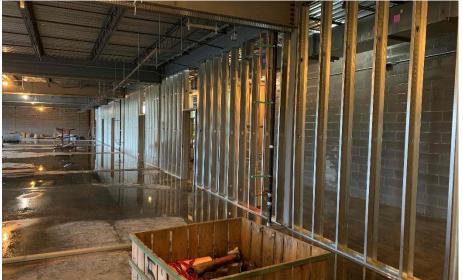

#### Miami Whitewater Weekly Blitz: June 26th, 2020

Miami Whitewater Elementary: The gym bearing walls continue to rise in Area A. In Area B, the 1<sup>st</sup> floor interior walls are being framed in and door frames are being set. Metal decking in the North half of the 2nd floor is being installed and prepped for the upcoming elevated concrete pour. In-wall and above ceiling MEP rough-in continues in both Areas.