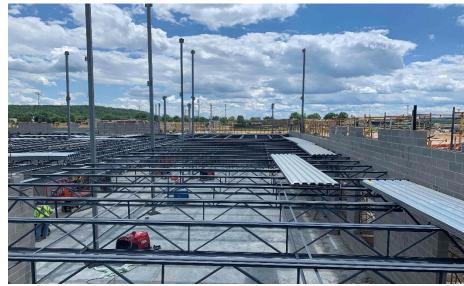

### Junior High Weekly Blitz: June 26th, 2020

Harrison Junior High: 2<sup>nd</sup> floor metal decking is being installed in the West half of the academic wing and bearing block walls continue to rise in Area B. In Area C, the admin concrete floor has been poured and bearing block is being laid out in the kitchen and gym. In-wall and above ceiling MEP rough-in continues.