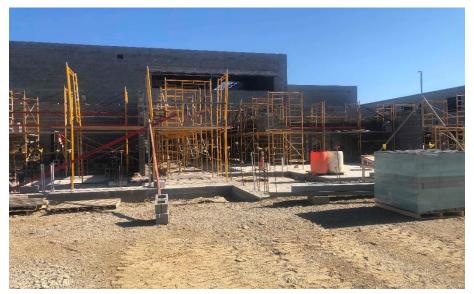

### Crosby Elem. Weekly Blitz: June 26th, 2020

Crosby Elementary: In Area A, the stage bearing walls continue to rise and the mechanical concrete pad at the mezzanine has been poured. In Area B, the 2<sup>nd</sup> floor block walls are rising to the roof level and the elevator shaft has been built. The 1<sup>st</sup> floor interior walls and door frames are being framed and set. In-wall and above ceiling MEP rough-in continues in both Areas.