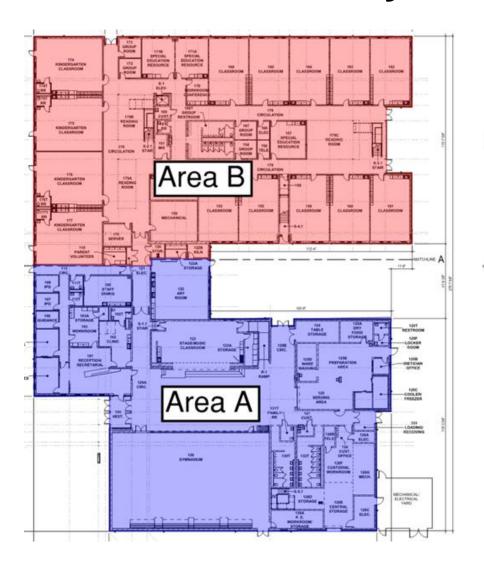

#### Harrison Elem. Weekly Blitz: June 26th, 2020

Harrison Elementary: The Area A kitchen and mechanical block walls are being laid. In Area B, the 2nd floor roof decking is being installed and metal stairs are being set. The interior wall framing is complete at the 1st floor and the 2nd floor framing has begun. In-wall and above ceiling MEP rough-in continues in both Areas.

# **Elementary School Floor Plans**