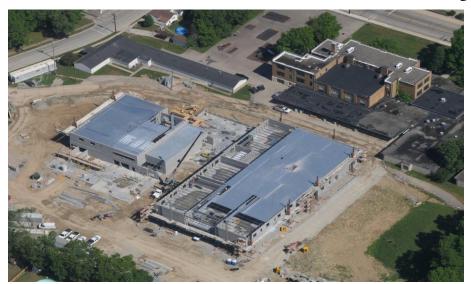

#### Miami Whitewater Weekly Blitz: June 26th, 2020

Miami Whitewater Elementary: The gym bearing walls continue to rise in Area A. In Area B, the 1<sup>st</sup> floor interior walls are being framed in and door frames are being set. Metal decking in the North half of the 2nd floor is being installed and prepped for the upcoming elevated concrete pour. In-wall and above ceiling MEP rough-in continues in both Areas.