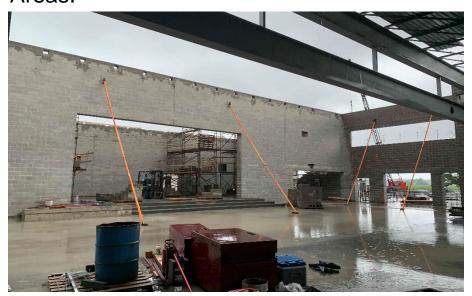

### Junior High Weekly Blitz: June 26th, 2020

Harrison Junior High: 2<sup>nd</sup> floor metal decking is being installed in the West half of the academic wing and bearing block walls continue to rise in Area B. In Area C, the admin concrete floor has been poured and bearing block is being laid out in the kitchen and gym. In-wall and above ceiling MEP rough-in continues.