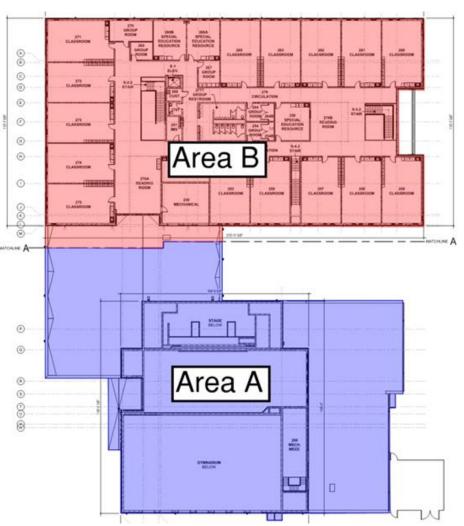

### Crosby Elem. Weekly Blitz: June 26th, 2020

Crosby Elementary: In Area A, the stage bearing walls continue to rise and the mechanical concrete pad at the mezzanine has been poured. In Area B, the 2<sup>nd</sup> floor block walls are rising to the roof level and the elevator shaft has been built. The 1<sup>st</sup> floor interior walls and door frames are being framed and set. In-wall and above ceiling MEP rough-in continues in both Areas.

# **Elementary School Floor Plans**