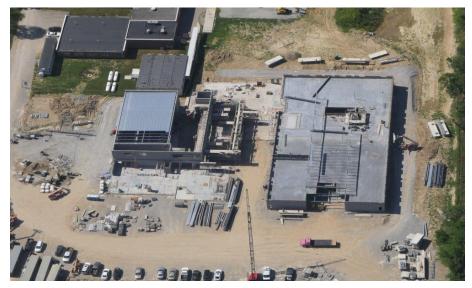

### Junior High Weekly Blitz: June 26th, 2020

Harrison Junior High: 2<sup>nd</sup> floor metal decking is being installed in the West half of the academic wing and bearing block walls continue to rise in Area B. In Area C, the admin concrete floor has been poured and bearing block is being laid out in the kitchen and gym. In-wall and above ceiling MEP rough-in continues.