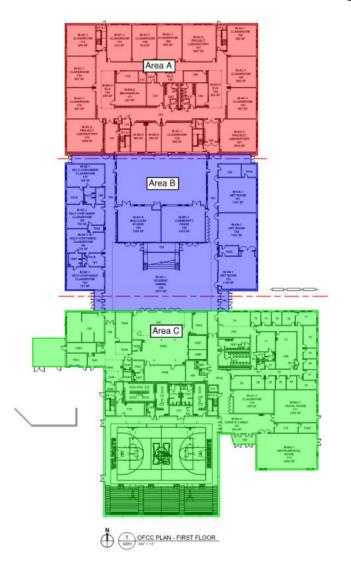

### Junior High Weekly Blitz: June 26th, 2020

Harrison Junior High: 2<sup>nd</sup> floor metal decking is being installed in the West half of the academic wing and bearing block walls continue to rise in Area B. In Area C, the admin concrete floor has been poured and bearing block is being laid out in the kitchen and gym. In-wall and above ceiling MEP rough-in continues.

# **Junior High School Floor Plans**

OFCC PLAN - THIRD FLOOR