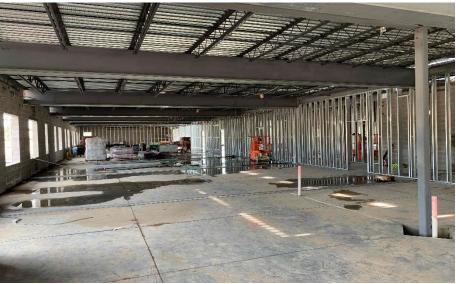

#### Harrison Elem. Weekly Blitz: June 26th, 2020

Harrison Elementary: The Area A kitchen and mechanical block walls are being laid. In Area B, the 2nd floor roof decking is being installed and metal stairs are being set. The interior wall framing is complete at the 1st floor and the 2nd floor framing has begun. In-wall and above ceiling MEP rough-in continues in both Areas.