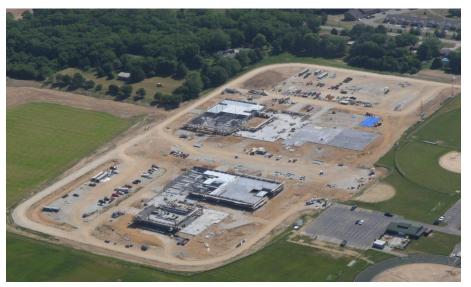

#### Harrison Elem. Weekly Blitz: June 26th, 2020

Harrison Elementary: The Area A kitchen and mechanical block walls are being laid. In Area B, the 2nd floor roof decking is being installed and metal stairs are being set. The interior wall framing is complete at the 1st floor and the 2nd floor framing has begun. In-wall and above ceiling MEP rough-in continues in both Areas.

### Crosby Elem. Weekly Blitz: June 26th, 2020

Crosby Elementary: In Area A, the stage bearing walls continue to rise and the mechanical concrete pad at the mezzanine has been poured. In Area B, the 2<sup>nd</sup> floor block walls are rising to the roof level and the elevator shaft has been built. The 1<sup>st</sup> floor interior walls and door frames are being framed and set. In-wall and above ceiling MEP rough-in continues in both Areas.

#### Miami Whitewater Weekly Blitz: June 26th, 2020

Miami Whitewater Elementary: The gym bearing walls continue to rise in Area A. In Area B, the 1<sup>st</sup> floor interior walls are being framed in and door frames are being set. Metal decking in the North half of the 2nd floor is being installed and prepped for the upcoming elevated concrete pour. In-wall and above ceiling MEP rough-in continues in both Areas.

### Junior High Weekly Blitz: June 26th, 2020

Harrison Junior High: 2<sup>nd</sup> floor metal decking is being installed in the West half of the academic wing and bearing block walls continue to rise in Area B. In Area C, the admin concrete floor has been poured and bearing block is being laid out in the kitchen and gym. In-wall and above ceiling MEP rough-in continues.