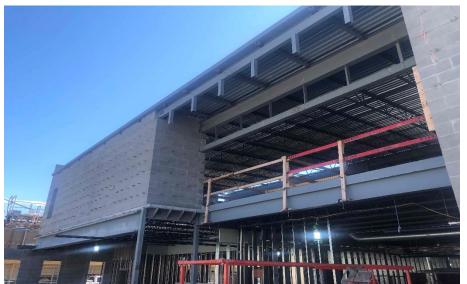

#### Harrison Elem. Weekly Blitz: June 26th, 2020

Harrison Elementary: The Area A kitchen and mechanical block walls are being laid. In Area B, the 2nd floor roof decking is being installed and metal stairs are being set. The interior wall framing is complete at the 1st floor and the 2nd floor framing has begun. In-wall and above ceiling MEP rough-in continues in both Areas.