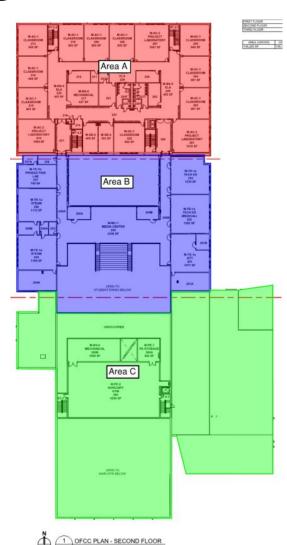

### Junior High Weekly Blitz: June 26th, 2020

Harrison Junior High: 2<sup>nd</sup> floor metal decking is being installed in the West half of the academic wing and bearing block walls continue to rise in Area B. In Area C, the admin concrete floor has been poured and bearing block is being laid out in the kitchen and gym. In-wall and above ceiling MEP rough-in continues.

# **Junior High School Floor Plans**

OFCC PLAN - THIRD FLOOR