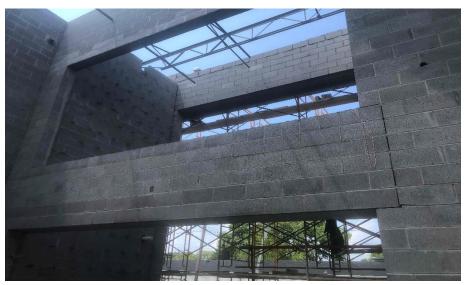

# Harrison Elem. Weekly Blitz: July 10th, 2020

Harrison Elementary: The Area A kitchen and mechanical block walls have been completed and the admin walls are rising. In Area B, the roof installation continues and the metal stairs are being set in stairwells. The 2<sup>nd</sup> floor interior walls and door frames are being framed and set. Inwall and above ceiling MEP rough-in continues in both Areas.

# Crosby Elem. Weekly Blitz: July 10th, 2020

Crosby Elementary: In Area A, the metal roof decking is being installed in the gym, cafeteria, and stage. In Area B, the 2<sup>nd</sup> floor block walls are rising to the roof level and the 1<sup>st</sup> floor interior walls and door frames have been framed and set. In-wall and above ceiling MEP rough-in continues in both Areas.

#### Miami Whitewater Weekly Blitz: July 10th, 2020

Miami Whitewater Elementary: The gym and stage bearing walls continue to rise and the roof steel has been set at the gym in Area A. In Area B, the 1st floor interior walls have been framed in and the door frames are being set. The elevated concrete slab in the North half of the 2nd floor and the air handling unit concrete pads have been poured. In-wall and above ceiling MEP rough-in continues.

# Junior High Weekly Blitz: July 10th, 2020

Harrison Junior High: The 2<sup>nd</sup> floor of the academic wing has been prepped for next week's elevated concrete pours. Bearing block walls continue to rise in the kitchen and gym in Areas B & C. Metal stairs are being installed in Area A and structural steel is being set in the East half of Area B. In-wall and above ceiling MEP rough-in continues.