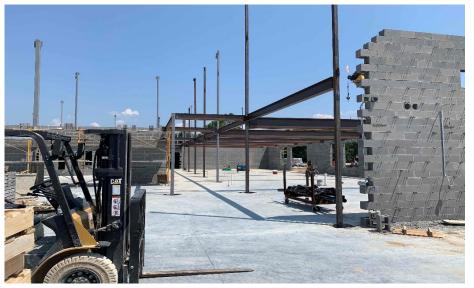

# Junior High Weekly Blitz: July 10th, 2020

Harrison Junior High: The 2<sup>nd</sup> floor of the academic wing has been prepped for next week's elevated concrete pours. Bearing block walls continue to rise in the kitchen and gym in Areas B & C. Metal stairs are being installed in Area A and structural steel is being set in the East half of Area B. In-wall and above ceiling MEP rough-in continues.