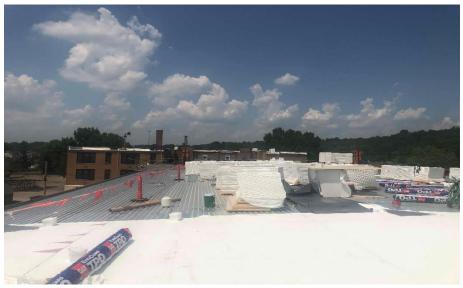

# Crosby Elem. Weekly Blitz: July 10th, 2020

Crosby Elementary: In Area A, the metal roof decking is being installed in the gym, cafeteria, and stage. In Area B, the 2<sup>nd</sup> floor block walls are rising to the roof level and the 1<sup>st</sup> floor interior walls and door frames have been framed and set. In-wall and above ceiling MEP rough-in continues in both Areas.