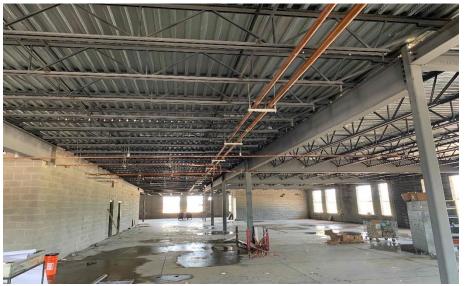

# Harrison Elem. Weekly Blitz: July 10th, 2020

Harrison Elementary: The Area A kitchen and mechanical block walls have been completed and the admin walls are rising. In Area B, the roof installation continues and the metal stairs are being set in stairwells. The 2<sup>nd</sup> floor interior walls and door frames are being framed and set. Inwall and above ceiling MEP rough-in continues in both Areas.