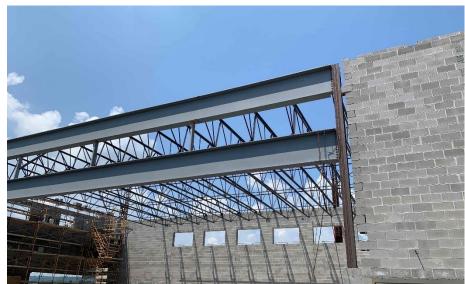

# Junior High Weekly Blitz: July 10th, 2020

Harrison Junior High: The 2<sup>nd</sup> floor of the academic wing has been prepped for next week's elevated concrete pours. Bearing block walls continue to rise in the kitchen and gym in Areas B & C. Metal stairs are being installed in Area A and structural steel is being set in the East half of Area B. In-wall and above ceiling MEP rough-in continues.