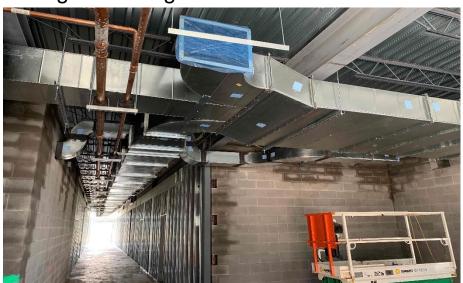

# Crosby Elem. Weekly Blitz: July 10th, 2020

Crosby Elementary: In Area A, the metal roof decking is being installed in the gym, cafeteria, and stage. In Area B, the 2<sup>nd</sup> floor block walls are rising to the roof level and the 1<sup>st</sup> floor interior walls and door frames have been framed and set. In-wall and above ceiling MEP rough-in continues in both Areas.