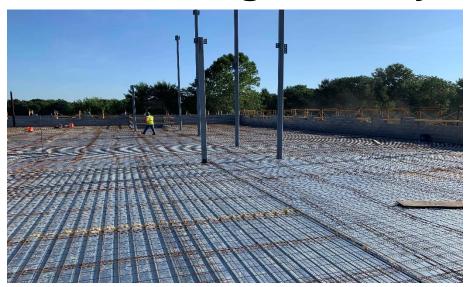

#### Miami Whitewater Weekly Blitz: July 10th, 2020

Miami Whitewater Elementary: The gym and stage bearing walls continue to rise and the roof steel has been set at the gym in Area A. In Area B, the 1st floor interior walls have been framed in and the door frames are being set. The elevated concrete slab in the North half of the 2nd floor and the air handling unit concrete pads have been poured. In-wall and above ceiling MEP rough-in continues.