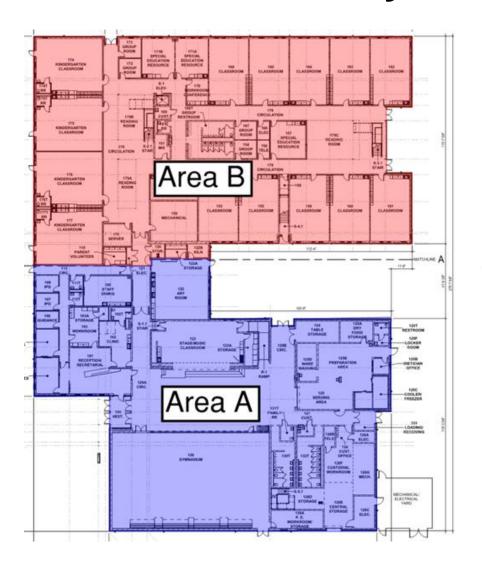

# **Elementary School Floor Plans**

# Harrison Elem. Weekly Blitz: July 10th, 2020

Harrison Elementary: The Area A kitchen and mechanical block walls have been completed and the admin walls are rising. In Area B, the roof installation continues and the metal stairs are being set in stairwells. The 2<sup>nd</sup> floor interior walls and door frames are being framed and set. Inwall and above ceiling MEP rough-in continues in both Areas.