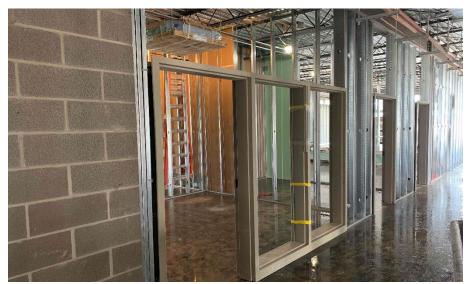

# Harrison Elem. Weekly Blitz: July 10th, 2020

Harrison Elementary: The Area A kitchen and mechanical block walls have been completed and the admin walls are rising. In Area B, the roof installation continues and the metal stairs are being set in stairwells. The 2<sup>nd</sup> floor interior walls and door frames are being framed and set. Inwall and above ceiling MEP rough-in continues in both Areas.

#### Miami Whitewater Weekly Blitz: July 10th, 2020

Miami Whitewater Elementary: The gym and stage bearing walls continue to rise and the roof steel has been set at the gym in Area A. In Area B, the 1st floor interior walls have been framed in and the door frames are being set. The elevated concrete slab in the North half of the 2nd floor and the air handling unit concrete pads have been poured. In-wall and above ceiling MEP rough-in continues.