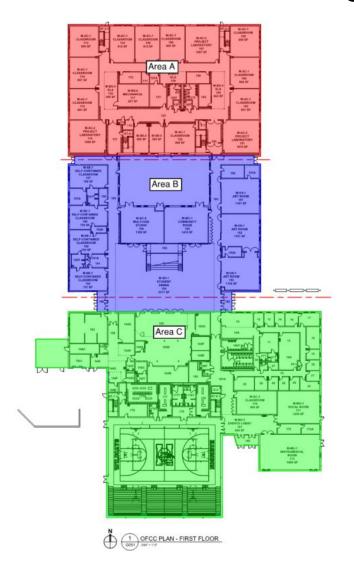

# **Junior High School Floor Plans**

# Junior High Weekly Blitz: July 10th, 2020

Harrison Junior High: The 2<sup>nd</sup> floor of the academic wing has been prepped for next week's elevated concrete pours. Bearing block walls continue to rise in the kitchen and gym in Areas B & C. Metal stairs are being installed in Area A and structural steel is being set in the East half of Area B. In-wall and above ceiling MEP rough-in continues.