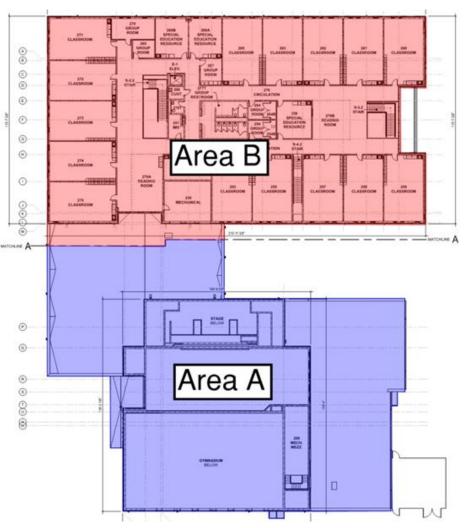

# **Elementary School Floor Plans**

# Crosby Elem. Weekly Blitz: July 10th, 2020

Crosby Elementary: In Area A, the metal roof decking is being installed in the gym, cafeteria, and stage. In Area B, the 2<sup>nd</sup> floor block walls are rising to the roof level and the 1<sup>st</sup> floor interior walls and door frames have been framed and set. In-wall and above ceiling MEP rough-in continues in both Areas.