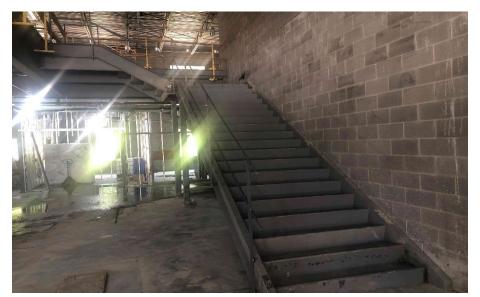

# Harrison Elem. Weekly Blitz: July 10th, 2020

Harrison Elementary: The Area A kitchen and mechanical block walls have been completed and the admin walls are rising. In Area B, the roof installation continues and the metal stairs are being set in stairwells. The 2<sup>nd</sup> floor interior walls and door frames are being framed and set. Inwall and above ceiling MEP rough-in continues in both Areas.

# Junior High Weekly Blitz: July 10th, 2020

Harrison Junior High: The 2<sup>nd</sup> floor of the academic wing has been prepped for next week's elevated concrete pours. Bearing block walls continue to rise in the kitchen and gym in Areas B & C. Metal stairs are being installed in Area A and structural steel is being set in the East half of Area B. In-wall and above ceiling MEP rough-in continues.