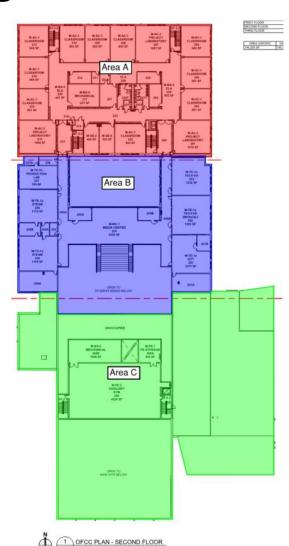

# **Junior High School Floor Plans**

# Junior High Weekly Blitz: July 10th, 2020

Harrison Junior High: The 2<sup>nd</sup> floor of the academic wing has been prepped for next week's elevated concrete pours. Bearing block walls continue to rise in the kitchen and gym in Areas B & C. Metal stairs are being installed in Area A and structural steel is being set in the East half of Area B. In-wall and above ceiling MEP rough-in continues.