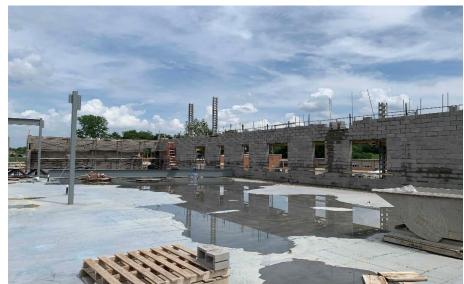

#### Miami Whitewater Weekly Blitz: July 10th, 2020

Miami Whitewater Elementary: The gym and stage bearing walls continue to rise and the roof steel has been set at the gym in Area A. In Area B, the 1st floor interior walls have been framed in and the door frames are being set. The elevated concrete slab in the North half of the 2nd floor and the air handling unit concrete pads have been poured. In-wall and above ceiling MEP rough-in continues.