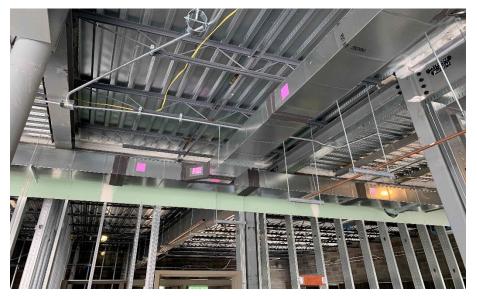

# Harrison Elem. Weekly Blitz: July 10th, 2020

Harrison Elementary: The Area A kitchen and mechanical block walls have been completed and the admin walls are rising. In Area B, the roof installation continues and the metal stairs are being set in stairwells. The 2<sup>nd</sup> floor interior walls and door frames are being framed and set. Inwall and above ceiling MEP rough-in continues in both Areas.

# Crosby Elem. Weekly Blitz: July 10th, 2020

Crosby Elementary: In Area A, the metal roof decking is being installed in the gym, cafeteria, and stage. In Area B, the 2<sup>nd</sup> floor block walls are rising to the roof level and the 1<sup>st</sup> floor interior walls and door frames have been framed and set. In-wall and above ceiling MEP rough-in continues in both Areas.