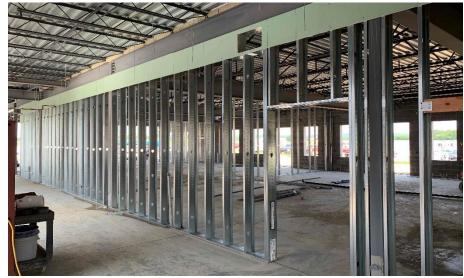

# Harrison Elem. Weekly Blitz: July 10th, 2020

Harrison Elementary: The Area A kitchen and mechanical block walls have been completed and the admin walls are rising. In Area B, the roof installation continues and the metal stairs are being set in stairwells. The 2<sup>nd</sup> floor interior walls and door frames are being framed and set. Inwall and above ceiling MEP rough-in continues in both Areas.

# Crosby Elem. Weekly Blitz: July 10th, 2020

Crosby Elementary: In Area A, the metal roof decking is being installed in the gym, cafeteria, and stage. In Area B, the 2<sup>nd</sup> floor block walls are rising to the roof level and the 1<sup>st</sup> floor interior walls and door frames have been framed and set. In-wall and above ceiling MEP rough-in continues in both Areas.