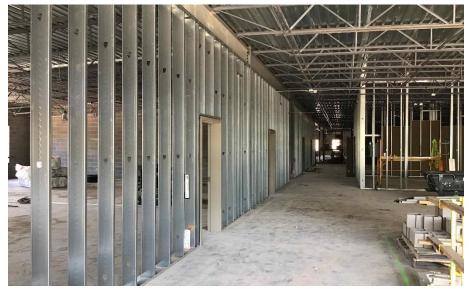

#### Junior High Weekly Blitz: July 17th, 2020

Harrison Junior High: The 2<sup>nd</sup> floor elevated concrete slab of the academic wing has been poured while the interior walls are being laid out on the 1<sup>st</sup> floor. Bearing block walls continue to rise in the kitchen and gym in Areas B & C. Structural steel is being set in the East half of Area B. In-wall and above ceiling MEP rough-in continues.