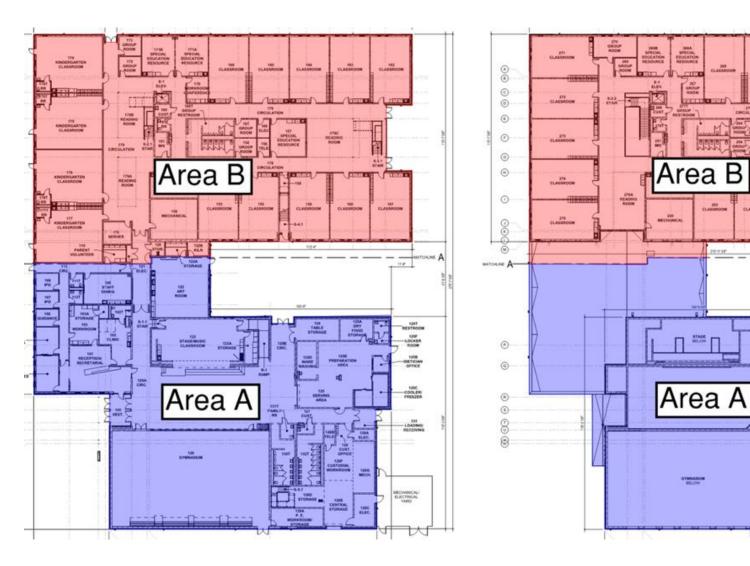

er Weekly Blitz: July 17th, 2020



Miami Whitewater Elementary: The stage bearing block walls continue to rise and the roof steel has been set at the gym in Area A. The air handling units were delivered this week and installation has begun. Inwall and above ceiling MEP rough-in continues throughout Area B.









#### Junior High Weekly Blitz: July 17th, 2020



Harrison Junior High: The 2<sup>nd</sup> floor elevated concrete slab of the academic wing has been poured while the interior walls are being laid out on the 1<sup>st</sup> floor. Bearing block walls continue to rise in the kitchen and gym in Areas B & C. Structural steel is being set in the East half of Area B. In-wall and above ceiling MEP rough-in continues.









2010

JOH MECH MEZZ

## **Elementary School Floor Plans**







# **Junior High School Floor Plans**