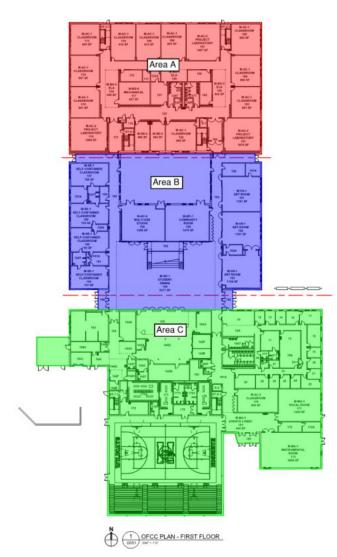

itewater Elementary: The stage bearing block walls continue to rise and the roof steel has been set at the gym in Area A. The air handling units were delivered this week and installation has begun. Inwall and above ceiling MEP rough-in continues throughout Area B.









#### Junior High Weekly Blitz: July 17th, 2020



Harrison Junior High: The 2<sup>nd</sup> floor elevated concrete slab of the academic wing has been poured while the interior walls are being laid out on the 1<sup>st</sup> floor. Bearing block walls continue to rise in the kitchen and gym in Areas B & C. Structural steel is being set in the East half of Area B. In-wall and above ceiling MEP rough-in continues.









2010

JOH MECH MEZZ

## **Elementary School Floor Plans**







# **Junior High School Floor Plans**