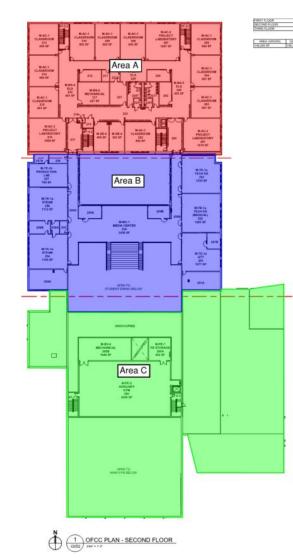

ewater Elementary: The stage bearing block walls continue to rise and the roof steel has been set at the gym in Area A. The air handling units were delivered this week and installation has begun. Inwall and above ceiling MEP rough-in continues throughout Area B.









#### Junior High Weekly Blitz: July 17th, 2020



Harrison Junior High: The 2<sup>nd</sup> floor elevated concrete slab of the academic wing has been poured while the interior walls are being laid out on the 1<sup>st</sup> floor. Bearing block walls continue to rise in the kitchen and gym in Areas B & C. Structural steel is being set in the East half of Area B. In-wall and above ceiling MEP rough-in continues.









2010

JOH MECH MEZZ

## **Elementary School Floor Plans**







# **Junior High School Floor Plans**