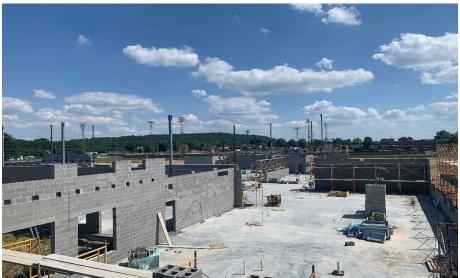

#### Harrison Elem. Weekly Blitz: July 17th, 2020

Harrison Elementary: The bearing block walls in the Area A administration wing continue to rise. In Area B, the roof will be completed and the window openings will be covered this week. Metal stair installation continues in the stairwells. The 2<sup>nd</sup> floor interior walls and door frames are being framed and set. In-wall and above ceiling MEP rough-in continues in both Areas.

### Crosby Elem. Weekly Blitz: July 17<sup>th</sup>, 2020

SKANSKA MEGEN SHP

**Crosby Elementary:** In Area A, the roofing material has been delivered and the metal roof decking is being installed in the gym, cafeteria, and stage. The main entrance bearing block walls are being laid. In Area B, the 2<sup>nd</sup> floor block walls are complete up to the roof level. HVAC duct and sprinkler lines have been installed in Area B level 1. In-wall and above ceiling MEP rough-in continues in both Areas.