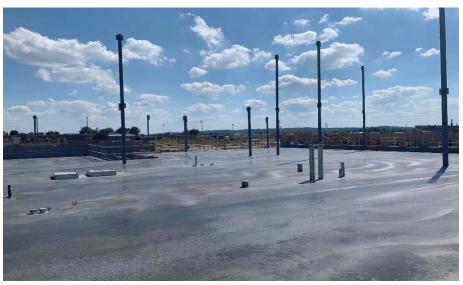

#### Miami Whitewater Weekly Blitz: July 17th, 2020

Miami Whitewater Elementary: The stage bearing block walls continue to rise and the roof steel has been set at the gym in Area A. The air handling units were delivered this week and installation has begun. Inwall and above ceiling MEP rough-in continues throughout Area B.