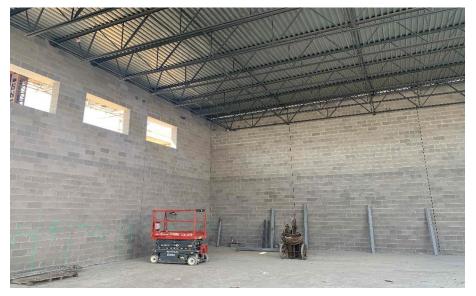

### Crosby Elem. Weekly Blitz: July 17<sup>th</sup>, 2020

SKANSKA MEGEN SHP

**Crosby Elementary:** In Area A, the roofing material has been delivered and the metal roof decking is being installed in the gym, cafeteria, and stage. The main entrance bearing block walls are being laid. In Area B, the 2<sup>nd</sup> floor block walls are complete up to the roof level. HVAC duct and sprinkler lines have been installed in Area B level 1. In-wall and above ceiling MEP rough-in continues in both Areas.