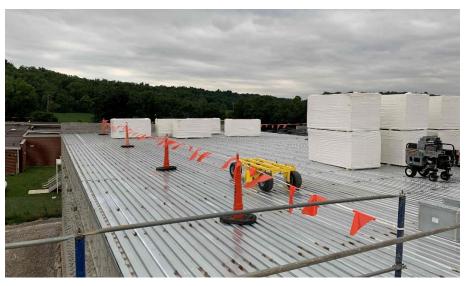

### Crosby Elem. Weekly Blitz: July 17<sup>th</sup>, 2020

SKANSKA MEGEN SHP

**Crosby Elementary:** In Area A, the roofing material has been delivered and the metal roof decking is being installed in the gym, cafeteria, and stage. The main entrance bearing block walls are being laid. In Area B, the 2<sup>nd</sup> floor block walls are complete up to the roof level. HVAC duct and sprinkler lines have been installed in Area B level 1. In-wall and above ceiling MEP rough-in continues in both Areas.