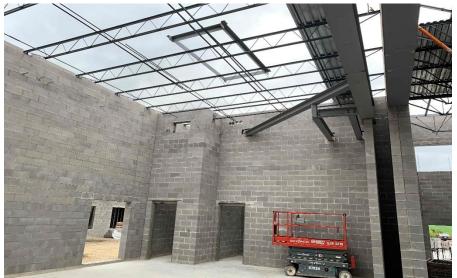

#### Junior High Weekly Blitz: July 17th, 2020

Harrison Junior High: The 2<sup>nd</sup> floor elevated concrete slab of the academic wing has been poured while the interior walls are being laid out on the 1<sup>st</sup> floor. Bearing block walls continue to rise in the kitchen and gym in Areas B & C. Structural steel is being set in the East half of Area B. In-wall and above ceiling MEP rough-in continues.