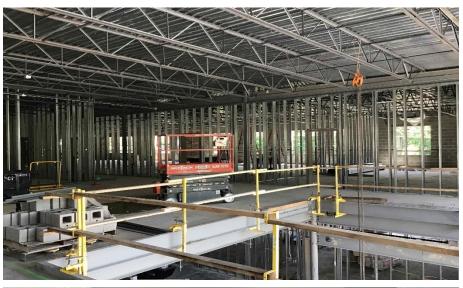

#### Junior High Weekly Blitz: July 17th, 2020

Harrison Junior High: The 2<sup>nd</sup> floor elevated concrete slab of the academic wing has been poured while the interior walls are being laid out on the 1<sup>st</sup> floor. Bearing block walls continue to rise in the kitchen and gym in Areas B & C. Structural steel is being set in the East half of Area B. In-wall and above ceiling MEP rough-in continues.