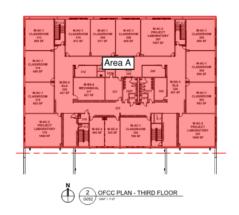

ater Elementary: The stage bearing block walls continue to rise and the roof steel has been set at the gym in Area A. The air handling units were delivered this week and installation has begun. Inwall and above ceiling MEP rough-in continues throughout Area B.









#### Junior High Weekly Blitz: July 17th, 2020



Harrison Junior High: The 2<sup>nd</sup> floor elevated concrete slab of the academic wing has been poured while the interior walls are being laid out on the 1<sup>st</sup> floor. Bearing block walls continue to rise in the kitchen and gym in Areas B & C. Structural steel is being set in the East half of Area B. In-wall and above ceiling MEP rough-in continues.









2010

JOH MECH MEZZ

## **Elementary School Floor Plans**







# **Junior High School Floor Plans**