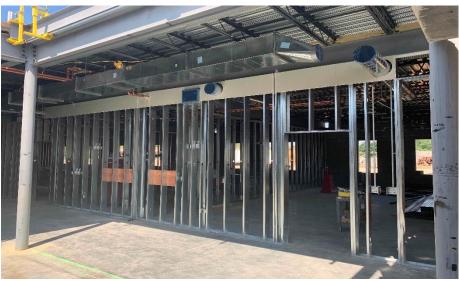

#### Harrison Elem. Weekly Blitz: July 17th, 2020

Harrison Elementary: The bearing block walls in the Area A administration wing continue to rise. In Area B, the roof will be completed and the window openings will be covered this week. Metal stair installation continues in the stairwells. The 2<sup>nd</sup> floor interior walls and door frames are being framed and set. In-wall and above ceiling MEP rough-in continues in both Areas.