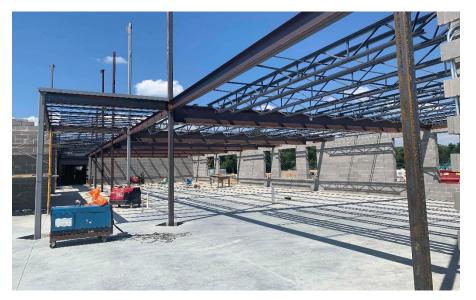

#### Junior High Weekly Blitz: July 17th, 2020

Harrison Junior High: The 2<sup>nd</sup> floor elevated concrete slab of the academic wing has been poured while the interior walls are being laid out on the 1<sup>st</sup> floor. Bearing block walls continue to rise in the kitchen and gym in Areas B & C. Structural steel is being set in the East half of Area B. In-wall and above ceiling MEP rough-in continues.