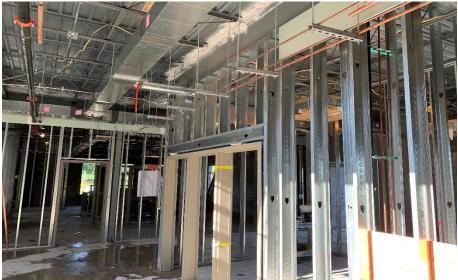

#### Harrison Elem. Weekly Blitz: July 17th, 2020

Harrison Elementary: The bearing block walls in the Area A administration wing continue to rise. In Area B, the roof will be completed and the window openings will be covered this week. Metal stair installation continues in the stairwells. The 2<sup>nd</sup> floor interior walls and door frames are being framed and set. In-wall and above ceiling MEP rough-in continues in both Areas.