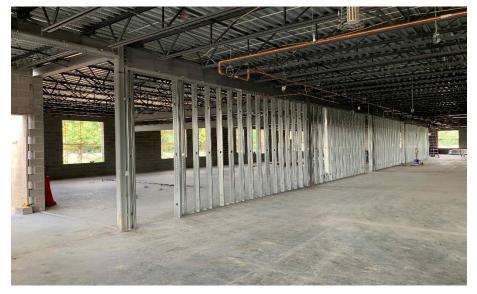

# Junior High Weekly Blitz: July 24<sup>th</sup>, 2020

SKANSKA MEGEN SHP

Harrison Junior High: In the academic wing, the 2<sup>nd</sup> floor bearing walls are rising while the 1<sup>st</sup> floor interior walls are being framed in. Structural steel is being set in the kitchen and gym in Areas B & C in preparation for the precast concrete planks. Metal decking has been installed in the East half of Area B. In-wall and above ceiling MEP rough-in continues.