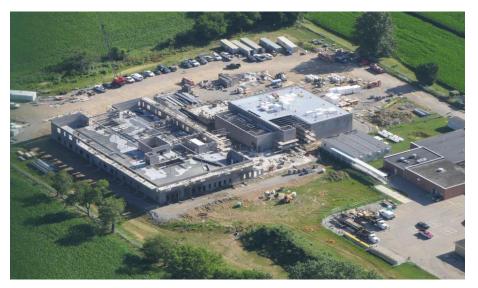

# Junior High Weekly Blitz: July 24<sup>th</sup>, 2020

SKANSKA MEGEN SHP

Harrison Junior High: In the academic wing, the 2<sup>nd</sup> floor bearing walls are rising while the 1<sup>st</sup> floor interior walls are being framed in. Structural steel is being set in the kitchen and gym in Areas B & C in preparation for the precast concrete planks. Metal decking has been installed in the East half of Area B. In-wall and above ceiling MEP rough-in continues.