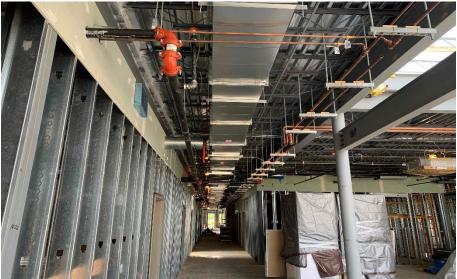

### Harrison Elem. Weekly Blitz: July 24th, 2020

SKANSKA MEGEN SHP

Harrison Elementary: The bearing block walls in the Area A administration wing continue to rise and the gym roofing is being installed. In Area B, the metal stairs have been installed in the stairwells and brick is being laid above the stage. Drywall is being hung in the 1<sup>st</sup> floor academic wing. In-wall and above ceiling MEP rough-in continues in both Areas.

# Crosby Elem. Weekly Blitz: July 24th, 2020

SKANSKA MEGEN SHP

**Crosby Elementary:** The metal roof decking has been installed in the gym, cafeteria, and stage in Area A. The main entrance, kitchen, and mechanical room bearing block walls are being laid. In Area B, Roof steel is being set above the academic wing. In-wall and above ceiling MEP rough-in continues in both Areas.