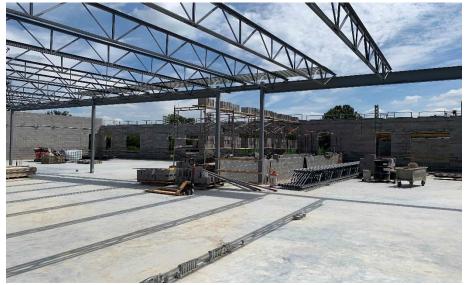

#### Miami Whitewater Elementary: The

stage, student dining, and mechanical room bearing block walls continue to rise in Area A. The steel trusses are being set in the stage and student dining. In-wall and above ceiling MEP rough-in continues throughout Area B.