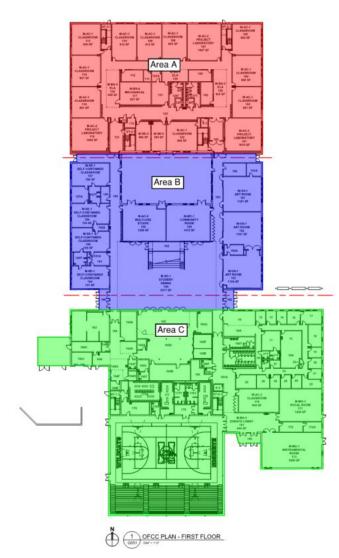

# **Junior High School Floor Plans**

# Junior High Weekly Blitz: July 24<sup>th</sup>, 2020

SKANSKA MEGEN SHP

Harrison Junior High: In the academic wing, the 2<sup>nd</sup> floor bearing walls are rising while the 1<sup>st</sup> floor interior walls are being framed in. Structural steel is being set in the kitchen and gym in Areas B & C in preparation for the precast concrete planks. Metal decking has been installed in the East half of Area B. In-wall and above ceiling MEP rough-in continues.