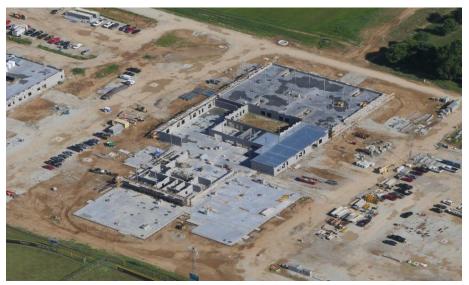

#### Miami Whitewater Elementary: The

stage, student dining, and mechanical room bearing block walls continue to rise in Area A. The steel trusses are being set in the stage and student dining. In-wall and above ceiling MEP rough-in continues throughout Area B.