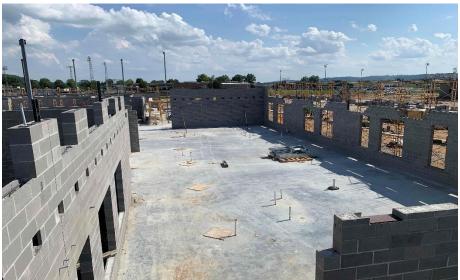

### Harrison Elem. Weekly Blitz: July 24th, 2020

SKANSKA MEGEN SHP

Harrison Elementary: The bearing block walls in the Area A administration wing continue to rise and the gym roofing is being installed. In Area B, the metal stairs have been installed in the stairwells and brick is being laid above the stage. Drywall is being hung in the 1<sup>st</sup> floor academic wing. In-wall and above ceiling MEP rough-in continues in both Areas.