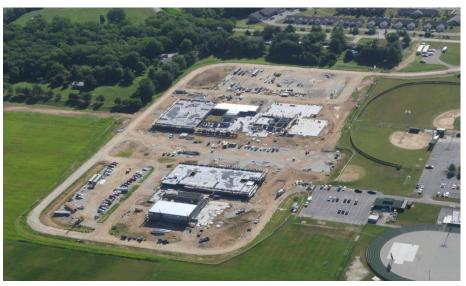

# Junior High Weekly Blitz: July 24<sup>th</sup>, 2020

SKANSKA MEGEN SHP

Harrison Junior High: In the academic wing, the 2<sup>nd</sup> floor bearing walls are rising while the 1<sup>st</sup> floor interior walls are being framed in. Structural steel is being set in the kitchen and gym in Areas B & C in preparation for the precast concrete planks. Metal decking has been installed in the East half of Area B. In-wall and above ceiling MEP rough-in continues.