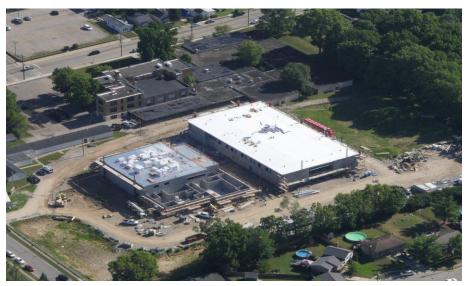

# Junior High Weekly Blitz: July 24<sup>th</sup>, 2020

SKANSKA MEGEN SHP

Harrison Junior High: In the academic wing, the 2<sup>nd</sup> floor bearing walls are rising while the 1<sup>st</sup> floor interior walls are being framed in. Structural steel is being set in the kitchen and gym in Areas B & C in preparation for the precast concrete planks. Metal decking has been installed in the East half of Area B. In-wall and above ceiling MEP rough-in continues.