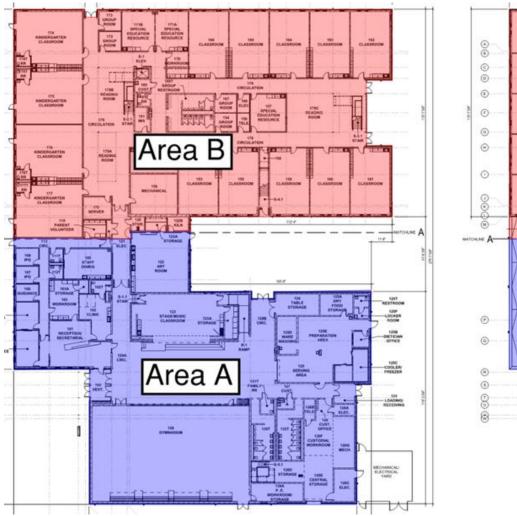

# **Elementary School Floor Plans**

### Harrison Elem. Weekly Blitz: July 24th, 2020

SKANSKA MEGEN SHP

Harrison Elementary: The bearing block walls in the Area A administration wing continue to rise and the gym roofing is being installed. In Area B, the metal stairs have been installed in the stairwells and brick is being laid above the stage. Drywall is being hung in the 1<sup>st</sup> floor academic wing. In-wall and above ceiling MEP rough-in continues in both Areas.