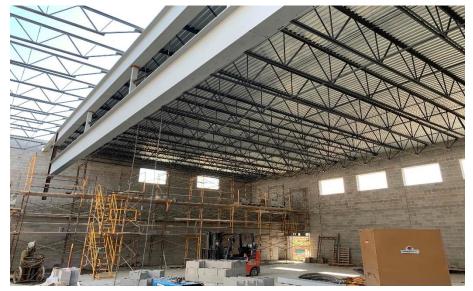

# Crosby Elem. Weekly Blitz: July 24th, 2020

SKANSKA MEGEN SHP

**Crosby Elementary:** The metal roof decking has been installed in the gym, cafeteria, and stage in Area A. The main entrance, kitchen, and mechanical room bearing block walls are being laid. In Area B, Roof steel is being set above the academic wing. In-wall and above ceiling MEP rough-in continues in both Areas.