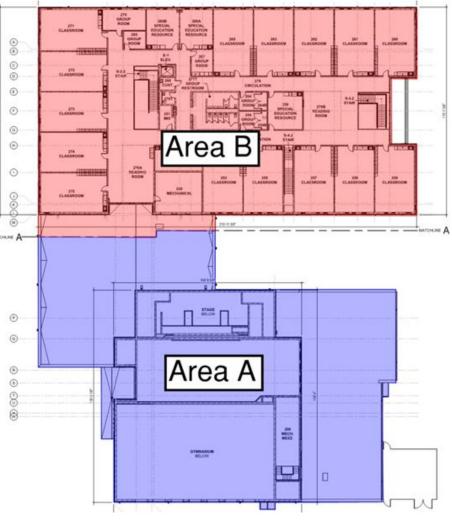

# **Elementary School Floor Plans**

# Crosby Elem. Weekly Blitz: July 24th, 2020

SKANSKA MEGEN SHP

**Crosby Elementary:** The metal roof decking has been installed in the gym, cafeteria, and stage in Area A. The main entrance, kitchen, and mechanical room bearing block walls are being laid. In Area B, Roof steel is being set above the academic wing. In-wall and above ceiling MEP rough-in continues in both Areas.