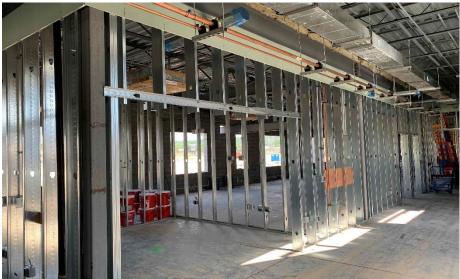

# Junior High Weekly Blitz: July 24<sup>th</sup>, 2020

SKANSKA MEGEN SHP

Harrison Junior High: In the academic wing, the 2<sup>nd</sup> floor bearing walls are rising while the 1<sup>st</sup> floor interior walls are being framed in. Structural steel is being set in the kitchen and gym in Areas B & C in preparation for the precast concrete planks. Metal decking has been installed in the East half of Area B. In-wall and above ceiling MEP rough-in continues.