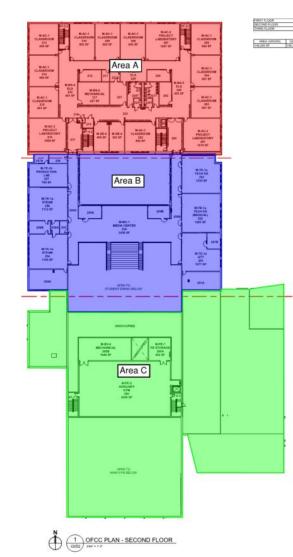

# **Junior High School Floor Plans**

# Junior High Weekly Blitz: July 24<sup>th</sup>, 2020

SKANSKA MEGEN SHP

Harrison Junior High: In the academic wing, the 2<sup>nd</sup> floor bearing walls are rising while the 1<sup>st</sup> floor interior walls are being framed in. Structural steel is being set in the kitchen and gym in Areas B & C in preparation for the precast concrete planks. Metal decking has been installed in the East half of Area B. In-wall and above ceiling MEP rough-in continues.