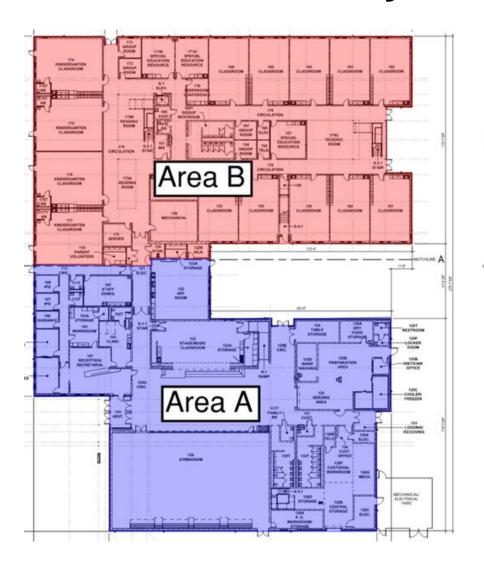

## Harrison Elem. Weekly Blitz: July 31st, 2020

Harrison Elementary: The Area A gym roof is being installed and brick is being laid at the North wall. Drywall is being hung in the 1<sup>st</sup> and 2<sup>nd</sup> floors of the academic wing. In-wall and above ceiling MEP rough-in continues in both Areas. The existing administration building has been demolished.

# **Elementary School Floor Plans**