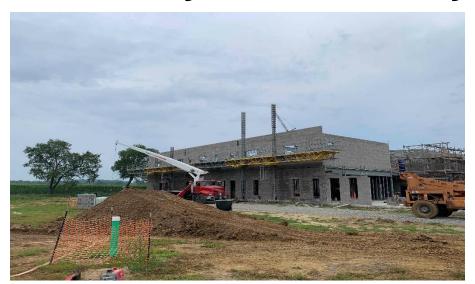

#### Miami Whitewater Weekly Blitz: July 31st, 2020

Miami Whitewater Elementary: The metal roof decking at the stage and student dining is nearly complete as the gym roof gets installed in Area A. In Area B, the 2<sup>nd</sup> floor block walls are being laid up to the roof level. In-wall and above ceiling MEP rough-in continues throughout Area B.