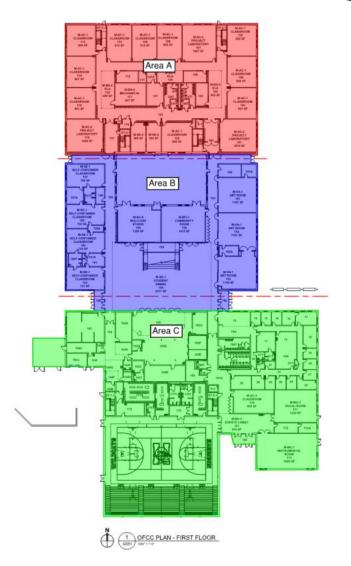

# Junior High Weekly Blitz: July 31st, 2020

Harrison Junior High: In the academic wing, the 2<sup>nd</sup> floor bearing walls are rising while the 1<sup>st</sup> floor interior walls are being framed in. The structural steel in the West half of Area B is being set as the East half prepares for an elevated concrete pour. Precast concrete planks have been placed for the 2<sup>nd</sup> floor Area C gym. In-wall and above ceiling MEP rough-in continues.

# **Junior High School Floor Plans**

OFCC PLAN - THIRD FLOOR