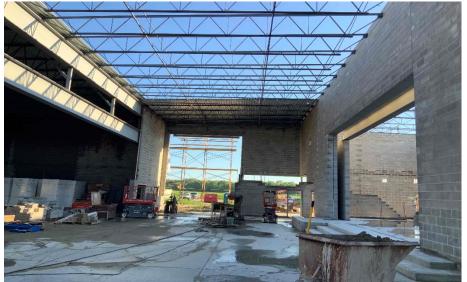

#### Miami Whitewater Weekly Blitz: July 31st, 2020

Miami Whitewater Elementary: The metal roof decking at the stage and student dining is nearly complete as the gym roof gets installed in Area A. In Area B, the 2<sup>nd</sup> floor block walls are being laid up to the roof level. In-wall and above ceiling MEP rough-in continues throughout Area B.