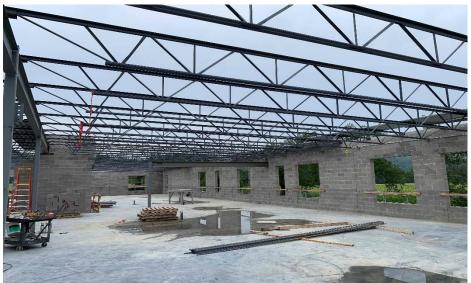

## Crosby Elem. Weekly Blitz: July 31st, 2020

Crosby Elementary: In Area A, the roof is being installed at the gym and cafeteria while bearing block and brick is being laid at the main entrance, kitchen, and mechanical room. In Area B, roof steel is being set above the academic wing. In-wall and above ceiling MEP rough-in continues in both Areas.