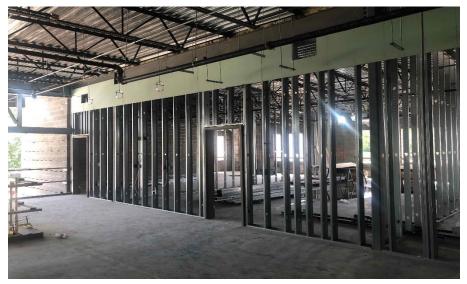

## Harrison Elem. Weekly Blitz: July 31st, 2020

Harrison Elementary: The Area A gym roof is being installed and brick is being laid at the North wall. Drywall is being hung in the 1<sup>st</sup> and 2<sup>nd</sup> floors of the academic wing. In-wall and above ceiling MEP rough-in continues in both Areas. The existing administration building has been demolished.