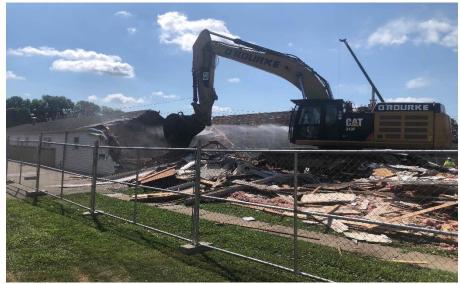

## Harrison Elem. Weekly Blitz: July 31st, 2020

Harrison Elementary: The Area A gym roof is being installed and brick is being laid at the North wall. Drywall is being hung in the 1<sup>st</sup> and 2<sup>nd</sup> floors of the academic wing. In-wall and above ceiling MEP rough-in continues in both Areas. The existing administration building has been demolished.