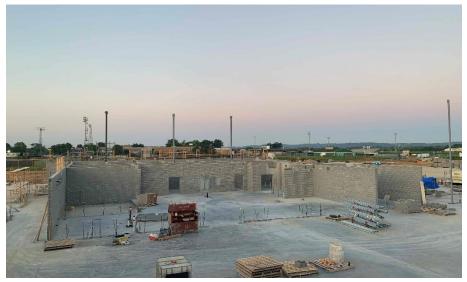

# Junior High Weekly Blitz: July 31st, 2020

Harrison Junior High: In the academic wing, the 2<sup>nd</sup> floor bearing walls are rising while the 1<sup>st</sup> floor interior walls are being framed in. The structural steel in the West half of Area B is being set as the East half prepares for an elevated concrete pour. Precast concrete planks have been placed for the 2<sup>nd</sup> floor Area C gym. In-wall and above ceiling MEP rough-in continues.