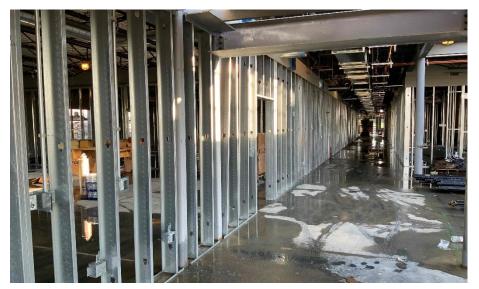

# Junior High Weekly Blitz: July 31st, 2020

Harrison Junior High: In the academic wing, the 2<sup>nd</sup> floor bearing walls are rising while the 1<sup>st</sup> floor interior walls are being framed in. The structural steel in the West half of Area B is being set as the East half prepares for an elevated concrete pour. Precast concrete planks have been placed for the 2<sup>nd</sup> floor Area C gym. In-wall and above ceiling MEP rough-in continues.