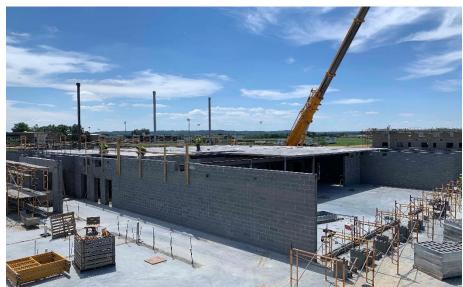

# Junior High Weekly Blitz: July 31st, 2020

Harrison Junior High: In the academic wing, the 2<sup>nd</sup> floor bearing walls are rising while the 1<sup>st</sup> floor interior walls are being framed in. The structural steel in the West half of Area B is being set as the East half prepares for an elevated concrete pour. Precast concrete planks have been placed for the 2<sup>nd</sup> floor Area C gym. In-wall and above ceiling MEP rough-in continues.