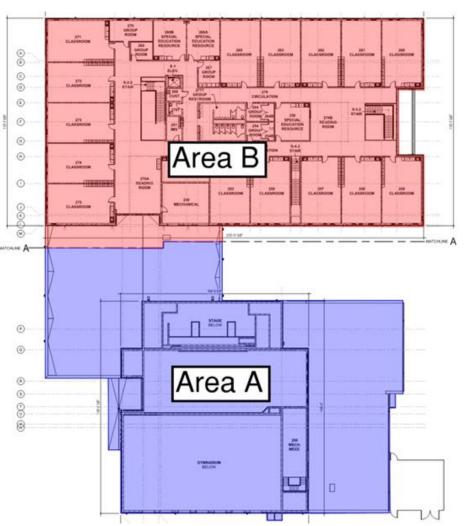

## Crosby Elem. Weekly Blitz: July 31st, 2020

Crosby Elementary: In Area A, the roof is being installed at the gym and cafeteria while bearing block and brick is being laid at the main entrance, kitchen, and mechanical room. In Area B, roof steel is being set above the academic wing. In-wall and above ceiling MEP rough-in continues in both Areas.

# **Elementary School Floor Plans**