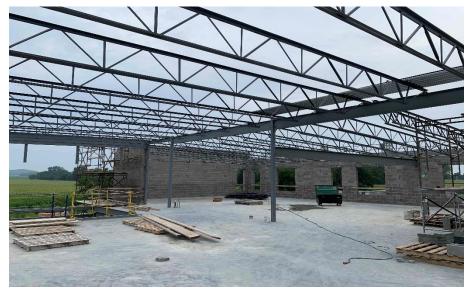

## Crosby Elem. Weekly Blitz: July 31st, 2020

Crosby Elementary: In Area A, the roof is being installed at the gym and cafeteria while bearing block and brick is being laid at the main entrance, kitchen, and mechanical room. In Area B, roof steel is being set above the academic wing. In-wall and above ceiling MEP rough-in continues in both Areas.