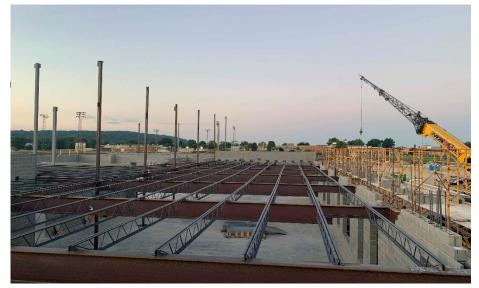

# Junior High Weekly Blitz: July 31st, 2020

Harrison Junior High: In the academic wing, the 2<sup>nd</sup> floor bearing walls are rising while the 1<sup>st</sup> floor interior walls are being framed in. The structural steel in the West half of Area B is being set as the East half prepares for an elevated concrete pour. Precast concrete planks have been placed for the 2<sup>nd</sup> floor Area C gym. In-wall and above ceiling MEP rough-in continues.