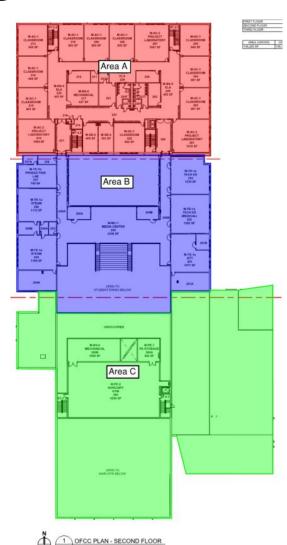

# Junior High Weekly Blitz: July 31st, 2020

Harrison Junior High: In the academic wing, the 2<sup>nd</sup> floor bearing walls are rising while the 1<sup>st</sup> floor interior walls are being framed in. The structural steel in the West half of Area B is being set as the East half prepares for an elevated concrete pour. Precast concrete planks have been placed for the 2<sup>nd</sup> floor Area C gym. In-wall and above ceiling MEP rough-in continues.

# **Junior High School Floor Plans**

OFCC PLAN - THIRD FLOOR