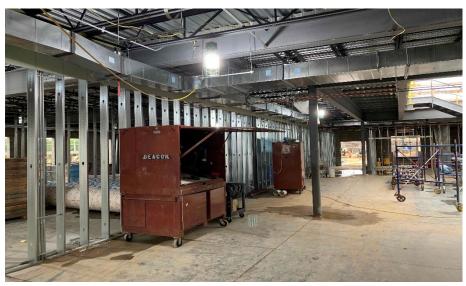

## Junior High Weekly Blitz: August 7th, 2020

SKANSKA MEGEN SHP

Harrison Junior High: In the academic wing, the 2<sup>nd</sup> floor bearing walls are rising. The elevated slab in the East half of Area B has been poured while structural steel and decking is being set in the West half. The concrete topping slab over the precast concrete planks in the 2<sup>nd</sup> floor Area C gym will be poured this week. In-wall and above ceiling MEP rough-in continues.