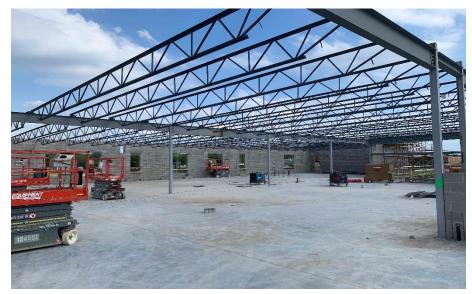

#### Miami Whitewater Weekly Blitz: August 7th, 2020

**Miami Whitewater Elementary:** The stage and student dining roof is being installed in Area A. In Area B, the block walls are being laid up to the roof level in the North half of the 2<sup>nd</sup> floor while roof steel is being set in the South half of the 2<sup>nd</sup> floor. In-wall and above ceiling MEP rough-in continues throughout Area B.