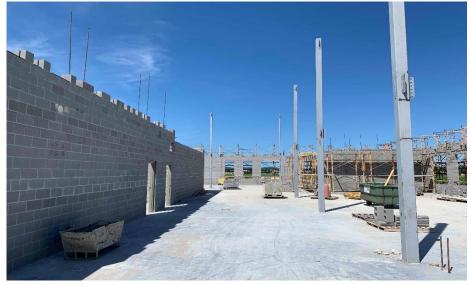

#### Crosby Elem. Weekly Blitz: August 7th, 2020

**Crosby Elementary:** In Area A, bearing block walls are being laid in the mechanical room and administration area while brick is being laid over the kitchen and mechanical room roof. In Area B, roof steel and decking is being set above the academic wing. In-wall and above ceiling MEP roughin continues in both Areas.