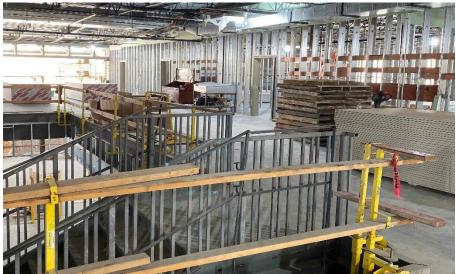

## Junior High Weekly Blitz: August 7th, 2020

SKANSKA MEGEN SHP

Harrison Junior High: In the academic wing, the 2<sup>nd</sup> floor bearing walls are rising. The elevated slab in the East half of Area B has been poured while structural steel and decking is being set in the West half. The concrete topping slab over the precast concrete planks in the 2<sup>nd</sup> floor Area C gym will be poured this week. In-wall and above ceiling MEP rough-in continues.