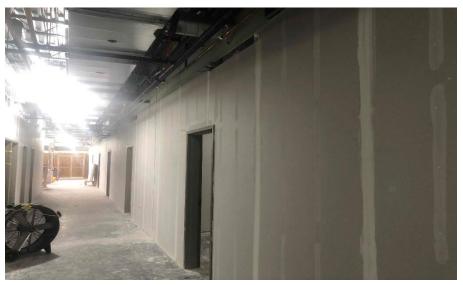

#### Harrison Elem. Weekly Blitz: August 7th, 2020

SKANSKA MEGEN SHP

Harrison Elementary: The Area A student dining and stage roof has been installed. Brick has been laid at the North gym wall while bearing block walls are rising in the art room and administration area. Drywall is being hung in the 1<sup>st</sup> and 2<sup>nd</sup> floors of the academic wing. In-wall and above ceiling MEP rough-in continues in both Areas.