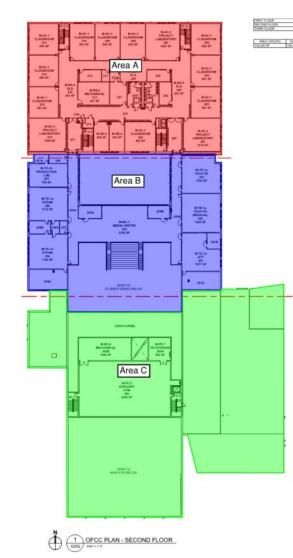

# **Junior High School Floor Plans**

## Junior High Weekly Blitz: August 7th, 2020

SKANSKA MEGEN SHP

Harrison Junior High: In the academic wing, the 2<sup>nd</sup> floor bearing walls are rising. The elevated slab in the East half of Area B has been poured while structural steel and decking is being set in the West half. The concrete topping slab over the precast concrete planks in the 2<sup>nd</sup> floor Area C gym will be poured this week. In-wall and above ceiling MEP rough-in continues.