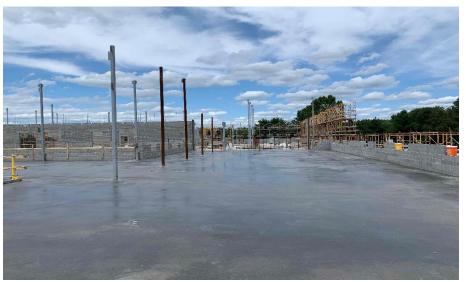

## Junior High Weekly Blitz: August 7th, 2020

SKANSKA MEGEN SHP

Harrison Junior High: In the academic wing, the 2<sup>nd</sup> floor bearing walls are rising. The elevated slab in the East half of Area B has been poured while structural steel and decking is being set in the West half. The concrete topping slab over the precast concrete planks in the 2<sup>nd</sup> floor Area C gym will be poured this week. In-wall and above ceiling MEP rough-in continues.