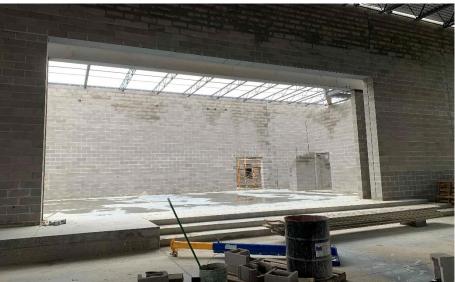

#### Crosby Elem. Weekly Blitz: August 7th, 2020

**Crosby Elementary:** In Area A, bearing block walls are being laid in the mechanical room and administration area while brick is being laid over the kitchen and mechanical room roof. In Area B, roof steel and decking is being set above the academic wing. In-wall and above ceiling MEP roughin continues in both Areas.