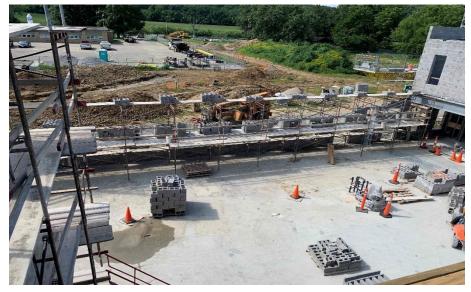

#### Miami Whitewater Weekly Blitz: August 7th, 2020

**Miami Whitewater Elementary:** The stage and student dining roof is being installed in Area A. In Area B, the block walls are being laid up to the roof level in the North half of the 2<sup>nd</sup> floor while roof steel is being set in the South half of the 2<sup>nd</sup> floor. In-wall and above ceiling MEP rough-in continues throughout Area B.