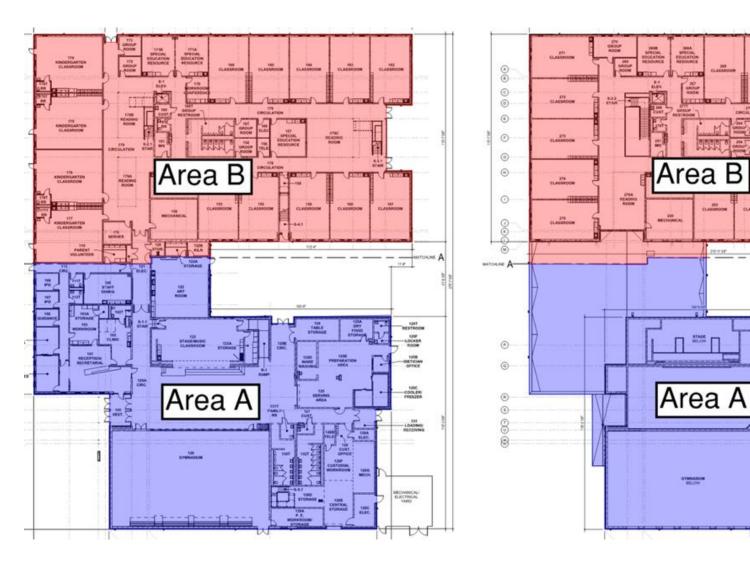

## **Elementary School Floor Plans**

#### Crosby Elem. Weekly Blitz: August 7th, 2020

**Crosby Elementary:** In Area A, bearing block walls are being laid in the mechanical room and administration area while brick is being laid over the kitchen and mechanical room roof. In Area B, roof steel and decking is being set above the academic wing. In-wall and above ceiling MEP roughin continues in both Areas.