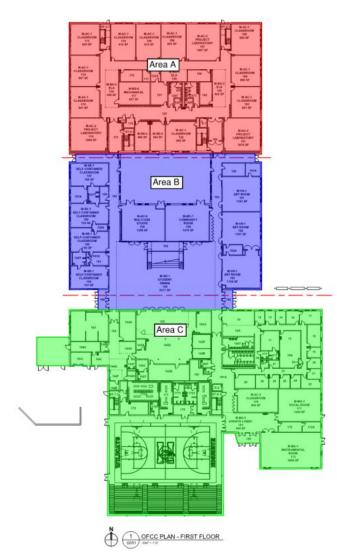

# **Junior High School Floor Plans**

## Junior High Weekly Blitz: August 7th, 2020

SKANSKA MEGEN SHP

Harrison Junior High: In the academic wing, the 2<sup>nd</sup> floor bearing walls are rising. The elevated slab in the East half of Area B has been poured while structural steel and decking is being set in the West half. The concrete topping slab over the precast concrete planks in the 2<sup>nd</sup> floor Area C gym will be poured this week. In-wall and above ceiling MEP rough-in continues.