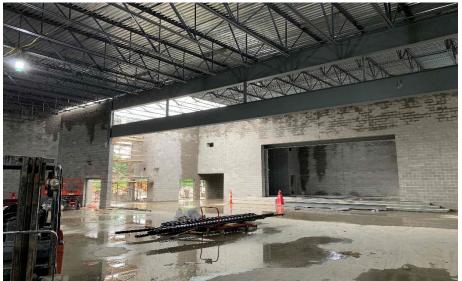

#### Harrison Elem. Weekly Blitz: August 7th, 2020

SKANSKA MEGEN SHP

Harrison Elementary: The Area A student dining and stage roof has been installed. Brick has been laid at the North gym wall while bearing block walls are rising in the art room and administration area. Drywall is being hung in the 1<sup>st</sup> and 2<sup>nd</sup> floors of the academic wing. In-wall and above ceiling MEP rough-in continues in both Areas.