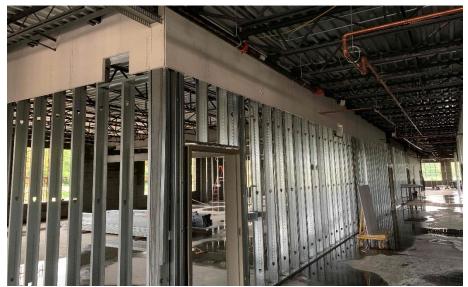

#### Harrison Elem. Weekly Blitz: August 7th, 2020

SKANSKA MEGEN SHP

Harrison Elementary: The Area A student dining and stage roof has been installed. Brick has been laid at the North gym wall while bearing block walls are rising in the art room and administration area. Drywall is being hung in the 1<sup>st</sup> and 2<sup>nd</sup> floors of the academic wing. In-wall and above ceiling MEP rough-in continues in both Areas.