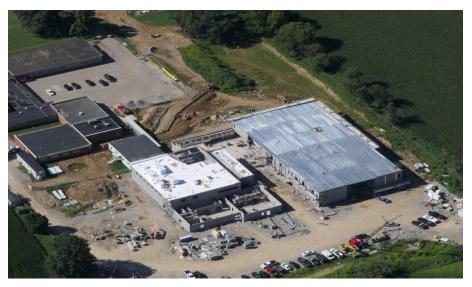

### Junior High Weekly Blitz: August 21st, 2020

SKANSKA MEGEN SHP

Harrison Junior High: In the academic wing, structural steel in the West half of the 2<sup>nd</sup> floor has been set and completed as the East half begins. The Area B interior walls are being laid out and framed on the 1<sup>st</sup> floor. In Area C, bearing block walls continue to rise in the kitchen. In-wall and above ceiling MEP rough-in continues.