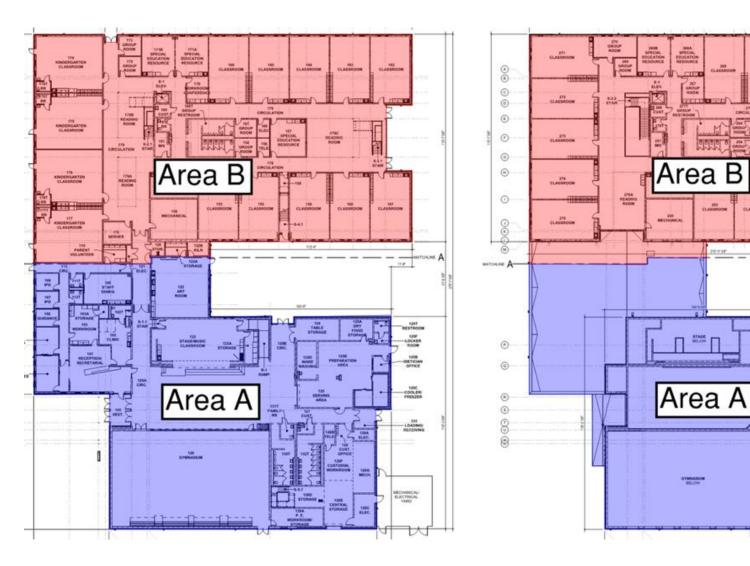

ck walls are being laid in the kitchen, mechanical room, and administration area in Area A. In Area B, roof steel is being set in the North half of the 2<sup>nd</sup> floor and the layout for the interior walls will begin next week. In-wall and above ceiling MEP rough-in continues throughout Area B.





### Junior High Weekly Blitz: August 21st, 2020



SKANSKA MEGEN SHP

Harrison Junior High: In the academic wing, structural steel in the West half of the 2<sup>nd</sup> floor has been set and completed as the East half begins. The Area B interior walls are being laid out and framed on the 1<sup>st</sup> floor. In Area C, bearing block walls continue to rise in the kitchen. In-wall and above ceiling MEP rough-in continues.









2010

JOH MECH MEZZ

# **Elementary School Floor Plans**







# **Junior High School Floor Plans**