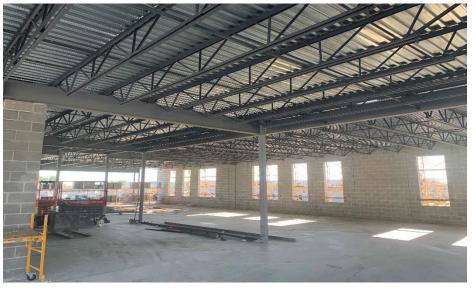

### Junior High Weekly Blitz: August 21st, 2020

SKANSKA MEGEN SHP

Harrison Junior High: In the academic wing, structural steel in the West half of the 2<sup>nd</sup> floor has been set and completed as the East half begins. The Area B interior walls are being laid out and framed on the 1<sup>st</sup> floor. In Area C, bearing block walls continue to rise in the kitchen. In-wall and above ceiling MEP rough-in continues.