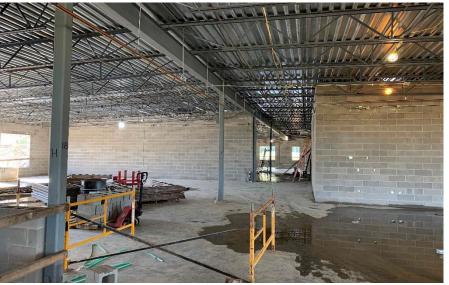

### Junior High Weekly Blitz: August 21st, 2020

SKANSKA MEGEN SHP

Harrison Junior High: In the academic wing, structural steel in the West half of the 2<sup>nd</sup> floor has been set and completed as the East half begins. The Area B interior walls are being laid out and framed on the 1<sup>st</sup> floor. In Area C, bearing block walls continue to rise in the kitchen. In-wall and above ceiling MEP rough-in continues.