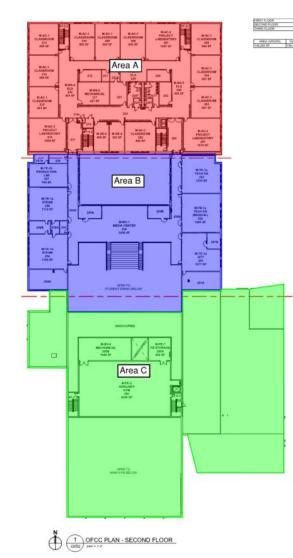

ical room, and administration area in Area A. In Area B, roof steel is being set in the North half of the 2<sup>nd</sup> floor and the layout for the interior walls will begin next week. In-wall and above ceiling MEP rough-in continues throughout Area B.





### Junior High Weekly Blitz: August 21st, 2020



SKANSKA MEGEN SHP

Harrison Junior High: In the academic wing, structural steel in the West half of the 2<sup>nd</sup> floor has been set and completed as the East half begins. The Area B interior walls are being laid out and framed on the 1<sup>st</sup> floor. In Area C, bearing block walls continue to rise in the kitchen. In-wall and above ceiling MEP rough-in continues.









2010

JOH MECH MEZZ

# **Elementary School Floor Plans**







# **Junior High School Floor Plans**