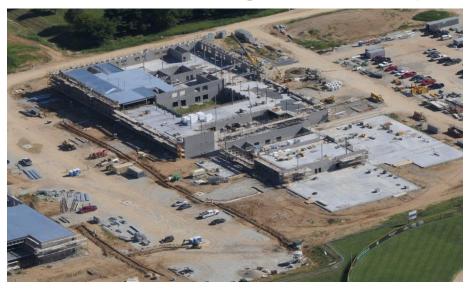

## Miami Whitewater Weekly Blitz: August 21st, 2020

**Miami Whitewater Elementary:** Bearing block walls are being laid in the kitchen, mechanical room, and administration area in Area A. In Area B, roof steel is being set in the North half of the 2<sup>nd</sup> floor and the layout for the interior walls will begin next week. In-wall and above ceiling MEP rough-in continues throughout Area B.