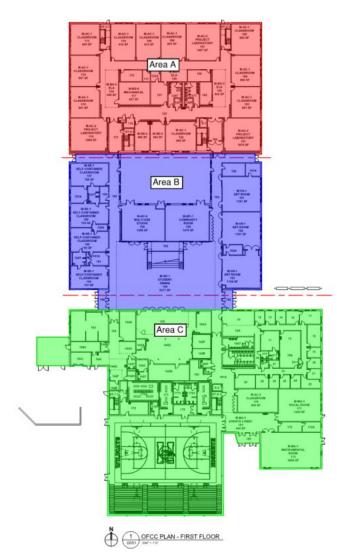

anical room, and administration area in Area A. In Area B, roof steel is being set in the North half of the 2<sup>nd</sup> floor and the layout for the interior walls will begin next week. In-wall and above ceiling MEP rough-in continues throughout Area B.





### Junior High Weekly Blitz: August 21st, 2020



SKANSKA MEGEN SHP

Harrison Junior High: In the academic wing, structural steel in the West half of the 2<sup>nd</sup> floor has been set and completed as the East half begins. The Area B interior walls are being laid out and framed on the 1<sup>st</sup> floor. In Area C, bearing block walls continue to rise in the kitchen. In-wall and above ceiling MEP rough-in continues.









2010

JOH MECH MEZZ

# **Elementary School Floor Plans**







# **Junior High School Floor Plans**