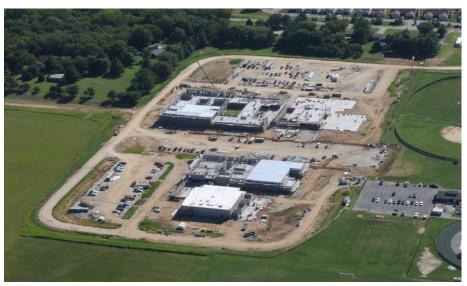

#### Harrison Elem. Weekly Blitz: August 21st, 2020

SKANSKA MEGEN SHP

Harrison Elementary: In Area A, brick is being laid in the courtyard while the bearing block walls are complete in the art room and administration area. The Area A mechanical room metal stairs are being set in the stairwell. In the academic wing, the 1<sup>st</sup> floor walls are being painted while drywall is being hung and finished on the 2<sup>nd</sup> floor. Above ceiling MEP rough-in continues in both Areas.

### Crosby Elem. Weekly Blitz: August 21st, 2020

SKANSKA MEGEN SHP

**Crosby Elementary:** In Area A, the kitchen and mechanical room bearing block walls are complete as the art room walls start to rise. The Area B roof steel and decking has been set and installed above the academic wing. The 2<sup>nd</sup> floor interior walls are being laid out and the framing will begin next week. In-wall and above ceiling MEP rough-in continues in both Areas.

## Miami Whitewater Weekly Blitz: August 21st, 2020

**Miami Whitewater Elementary:** Bearing block walls are being laid in the kitchen, mechanical room, and administration area in Area A. In Area B, roof steel is being set in the North half of the 2<sup>nd</sup> floor and the layout for the interior walls will begin next week. In-wall and above ceiling MEP rough-in continues throughout Area B.

### Junior High Weekly Blitz: August 21st, 2020

SKANSKA MEGEN SHP

Harrison Junior High: In the academic wing, structural steel in the West half of the 2<sup>nd</sup> floor has been set and completed as the East half begins. The Area B interior walls are being laid out and framed on the 1<sup>st</sup> floor. In Area C, bearing block walls continue to rise in the kitchen. In-wall and above ceiling MEP rough-in continues.