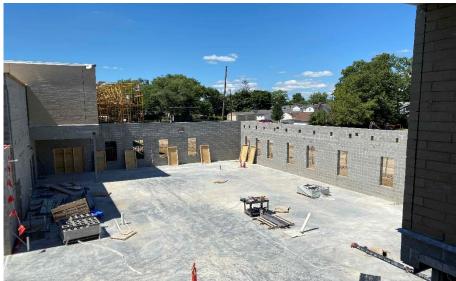

#### Harrison Elem. Weekly Blitz: August 21st, 2020

SKANSKA MEGEN SHP

Harrison Elementary: In Area A, brick is being laid in the courtyard while the bearing block walls are complete in the art room and administration area. The Area A mechanical room metal stairs are being set in the stairwell. In the academic wing, the 1<sup>st</sup> floor walls are being painted while drywall is being hung and finished on the 2<sup>nd</sup> floor. Above ceiling MEP rough-in continues in both Areas.

### Crosby Elem. Weekly Blitz: August 21st, 2020

SKANSKA MEGEN SHP

**Crosby Elementary:** In Area A, the kitchen and mechanical room bearing block walls are complete as the art room walls start to rise. The Area B roof steel and decking has been set and installed above the academic wing. The 2<sup>nd</sup> floor interior walls are being laid out and the framing will begin next week. In-wall and above ceiling MEP rough-in continues in both Areas.