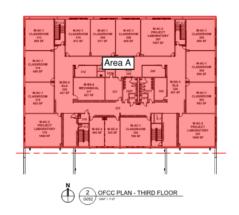

al room, and administration area in Area A. In Area B, roof steel is being set in the North half of the 2<sup>nd</sup> floor and the layout for the interior walls will begin next week. In-wall and above ceiling MEP rough-in continues throughout Area B.





### Junior High Weekly Blitz: August 21st, 2020



SKANSKA MEGEN SHP

Harrison Junior High: In the academic wing, structural steel in the West half of the 2<sup>nd</sup> floor has been set and completed as the East half begins. The Area B interior walls are being laid out and framed on the 1<sup>st</sup> floor. In Area C, bearing block walls continue to rise in the kitchen. In-wall and above ceiling MEP rough-in continues.









2010

JOH MECH MEZZ

# **Elementary School Floor Plans**







# **Junior High School Floor Plans**