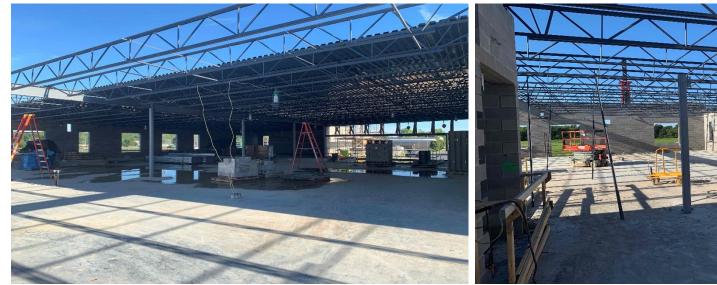

#### Harrison Elem. Weekly Blitz: August 21st, 2020

SKANSKA MEGEN SHP

Harrison Elementary: In Area A, brick is being laid in the courtyard while the bearing block walls are complete in the art room and administration area. The Area A mechanical room metal stairs are being set in the stairwell. In the academic wing, the 1<sup>st</sup> floor walls are being painted while drywall is being hung and finished on the 2<sup>nd</sup> floor. Above ceiling MEP rough-in continues in both Areas.

### Crosby Elem. Weekly Blitz: August 21st, 2020

SKANSKA MEGEN SHP

**Crosby Elementary:** In Area A, the kitchen and mechanical room bearing block walls are complete as the art room walls start to rise. The Area B roof steel and decking has been set and installed above the academic wing. The 2<sup>nd</sup> floor interior walls are being laid out and the framing will begin next week. In-wall and above ceiling MEP rough-in continues in both Areas.

## Miami Whitewater Weekly Blitz: August 21st, 2020

**Miami Whitewater Elementary:** Bearing block walls are being laid in the kitchen, mechanical room, and administration area in Area A. In Area B, roof steel is being set in the North half of the 2<sup>nd</sup> floor and the layout for the interior walls will begin next week. In-wall and above ceiling MEP rough-in continues throughout Area B.