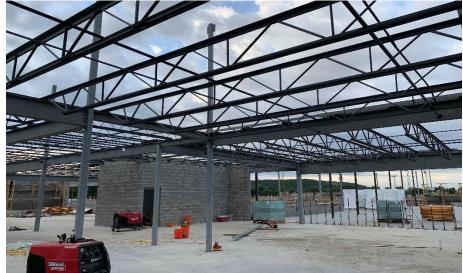

### Crosby Elem. Weekly Blitz: August 21st, 2020

SKANSKA MEGEN SHP

**Crosby Elementary:** In Area A, the kitchen and mechanical room bearing block walls are complete as the art room walls start to rise. The Area B roof steel and decking has been set and installed above the academic wing. The 2<sup>nd</sup> floor interior walls are being laid out and the framing will begin next week. In-wall and above ceiling MEP rough-in continues in both Areas.