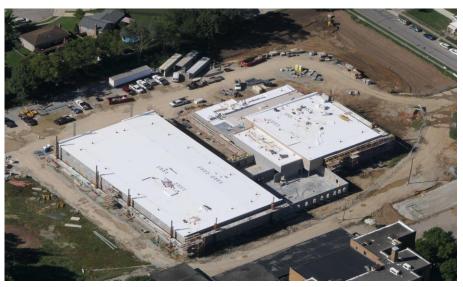

## Miami Whitewater Weekly Blitz: August 21st, 2020

**Miami Whitewater Elementary:** Bearing block walls are being laid in the kitchen, mechanical room, and administration area in Area A. In Area B, roof steel is being set in the North half of the 2<sup>nd</sup> floor and the layout for the interior walls will begin next week. In-wall and above ceiling MEP rough-in continues throughout Area B.