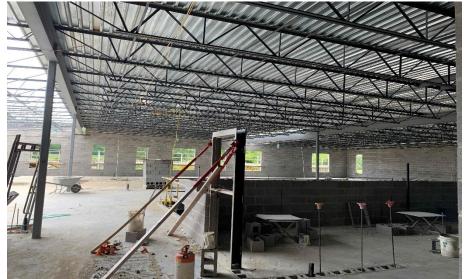

### Junior High Weekly Blitz: August 21st, 2020

SKANSKA MEGEN SHP

Harrison Junior High: In the academic wing, structural steel in the West half of the 2<sup>nd</sup> floor has been set and completed as the East half begins. The Area B interior walls are being laid out and framed on the 1<sup>st</sup> floor. In Area C, bearing block walls continue to rise in the kitchen. In-wall and above ceiling MEP rough-in continues.