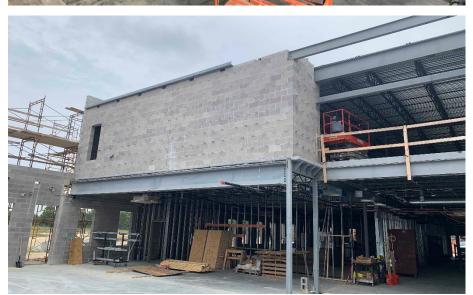

## Crosby Elem. Weekly Blitz: September 4<sup>th</sup>, 2020

SKANSKA MEGEN SHP

**Crosby Elementary:** Steel roof joists and decking are being installed in the kitchen in Area A. In Area B, the 2<sup>nd</sup> floor interior walls have be framed in the academic wing. Interior CMU block walls are being laid on level 2 while brick is being laid at level 1. Inwall and above ceiling MEP rough-in continues in both Areas.