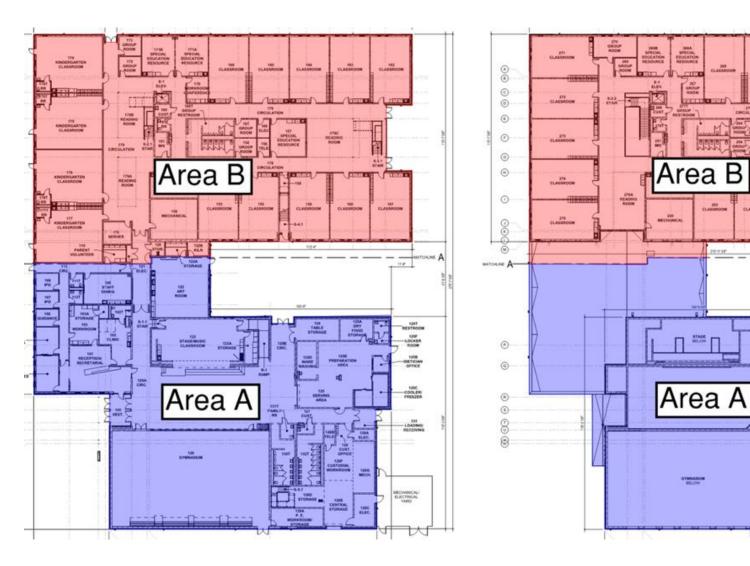

ea B, structural steel roof decking is complete as roof installation continues. The interior walls on the 2<sup>nd</sup> floor are being laid out. In-wall and above ceiling MEP rough-in continues throughout Area B.







## Junior High Weekly Blitz: September 4<sup>th</sup>, 2020



SKANSKA MEGEN SHP

Harrison Junior High: In the academic wing, structural steel has been set and completed on the 2<sup>nd</sup> floor. The concrete slab for the 3<sup>rd</sup> floor is scheduled to be poured next week which will complete all building concrete work for the 4 schools. Bearing block walls continue to rise in Areas B & C and concrete has been poured in the courtyard. In-wall and above ceiling MEP rough-in continues in both Areas.









2010

JOH MECH MEZZ

# **Elementary School Floor Plans**







# **Junior High School Floor Plans**