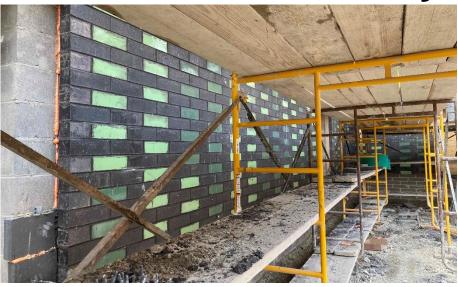

## Crosby Elem. Weekly Blitz: September 4<sup>th</sup>, 2020

SKANSKA MEGEN SHP

**Crosby Elementary:** Steel roof joists and decking are being installed in the kitchen in Area A. In Area B, the 2<sup>nd</sup> floor interior walls have be framed in the academic wing. Interior CMU block walls are being laid on level 2 while brick is being laid at level 1. Inwall and above ceiling MEP rough-in continues in both Areas.