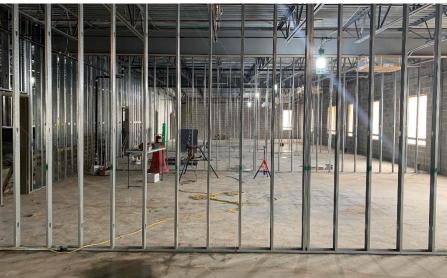

## Harrison Elem. Weekly Blitz: September 4<sup>th</sup>, 2020

SKANSKA MEGEN SHP

Harrison Elementary: In Area A, structural steel is being erected in the art room and administration area. In the Area B academic wing, the 1<sup>st</sup> floor walls are being painted followed by ceiling grid installation while drywall is being finished on the 2<sup>nd</sup> floor. Brick is being laid in the courtyard between Areas A and B and at the South wall of the kitchen. Above ceiling MEP rough-in continues in both Areas.