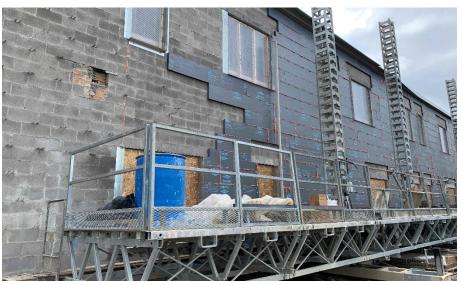

#### Miami Whitewater Weekly Blitz: September 4<sup>th</sup>, 2020

Miami Whitewater Elementary: Bearing block walls are being laid in the kitchen, mechanical room, and administration area in Area A. In Area B, structural steel roof decking is complete as roof installation continues. The interior walls on the 2<sup>nd</sup> floor are being laid out. In-wall and above ceiling MEP rough-in continues throughout Area B.