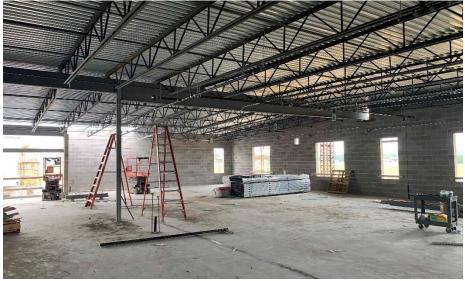

## Harrison Elem. Weekly Blitz: September 4<sup>th</sup>, 2020

SKANSKA MEGEN SHP

Harrison Elementary: In Area A, structural steel is being erected in the art room and administration area. In the Area B academic wing, the 1<sup>st</sup> floor walls are being painted followed by ceiling grid installation while drywall is being finished on the 2<sup>nd</sup> floor. Brick is being laid in the courtyard between Areas A and B and at the South wall of the kitchen. Above ceiling MEP rough-in continues in both Areas.