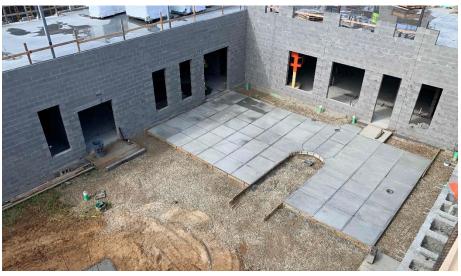

## Junior High Weekly Blitz: September 4<sup>th</sup>, 2020

SKANSKA MEGEN SHP

Harrison Junior High: In the academic wing, structural steel has been set and completed on the 2<sup>nd</sup> floor. The concrete slab for the 3<sup>rd</sup> floor is scheduled to be poured next week which will complete all building concrete work for the 4 schools. Bearing block walls continue to rise in Areas B & C and concrete has been poured in the courtyard. In-wall and above ceiling MEP rough-in continues in both Areas.