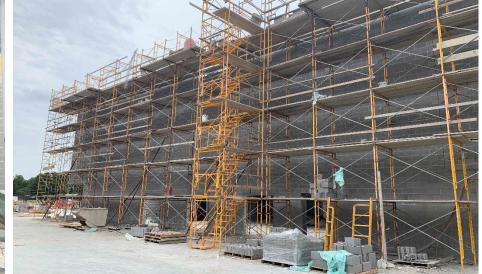

#### Miami Whitewater Weekly Blitz: September 4<sup>th</sup>, 2020

Miami Whitewater Elementary: Bearing block walls are being laid in the kitchen, mechanical room, and administration area in Area A. In Area B, structural steel roof decking is complete as roof installation continues. The interior walls on the 2<sup>nd</sup> floor are being laid out. In-wall and above ceiling MEP rough-in continues throughout Area B.