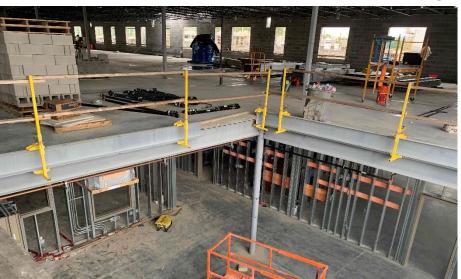

## Junior High Weekly Blitz: September 4<sup>th</sup>, 2020

SKANSKA MEGEN SHP

Harrison Junior High: In the academic wing, structural steel has been set and completed on the 2<sup>nd</sup> floor. The concrete slab for the 3<sup>rd</sup> floor is scheduled to be poured next week which will complete all building concrete work for the 4 schools. Bearing block walls continue to rise in Areas B & C and concrete has been poured in the courtyard. In-wall and above ceiling MEP rough-in continues in both Areas.