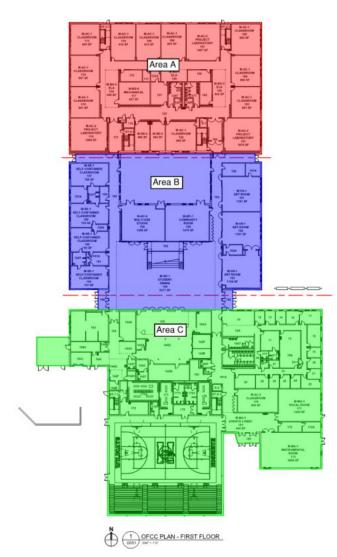

ete as roof installation continues. The interior walls on the 2<sup>nd</sup> floor are being laid out. In-wall and above ceiling MEP rough-in continues throughout Area B.







## Junior High Weekly Blitz: September 4<sup>th</sup>, 2020



SKANSKA MEGEN SHP

Harrison Junior High: In the academic wing, structural steel has been set and completed on the 2<sup>nd</sup> floor. The concrete slab for the 3<sup>rd</sup> floor is scheduled to be poured next week which will complete all building concrete work for the 4 schools. Bearing block walls continue to rise in Areas B & C and concrete has been poured in the courtyard. In-wall and above ceiling MEP rough-in continues in both Areas.









2010

JOH MECH MEZZ

# **Elementary School Floor Plans**







# **Junior High School Floor Plans**