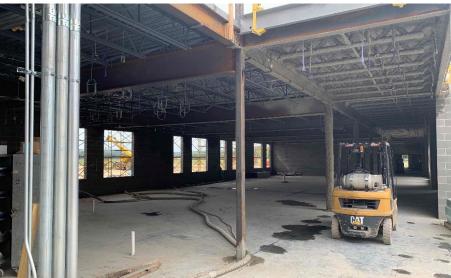

## Junior High Weekly Blitz: September 4<sup>th</sup>, 2020

SKANSKA MEGEN SHP

Harrison Junior High: In the academic wing, structural steel has been set and completed on the 2<sup>nd</sup> floor. The concrete slab for the 3<sup>rd</sup> floor is scheduled to be poured next week which will complete all building concrete work for the 4 schools. Bearing block walls continue to rise in Areas B & C and concrete has been poured in the courtyard. In-wall and above ceiling MEP rough-in continues in both Areas.