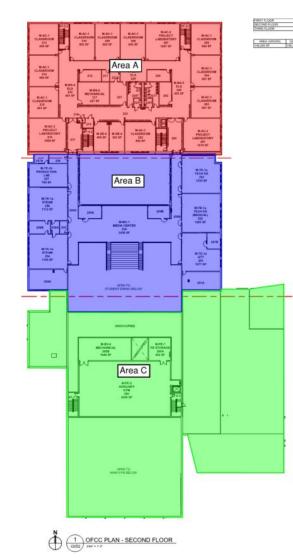

e as roof installation continues. The interior walls on the 2<sup>nd</sup> floor are being laid out. In-wall and above ceiling MEP rough-in continues throughout Area B.







## Junior High Weekly Blitz: September 4<sup>th</sup>, 2020



SKANSKA MEGEN SHP

Harrison Junior High: In the academic wing, structural steel has been set and completed on the 2<sup>nd</sup> floor. The concrete slab for the 3<sup>rd</sup> floor is scheduled to be poured next week which will complete all building concrete work for the 4 schools. Bearing block walls continue to rise in Areas B & C and concrete has been poured in the courtyard. In-wall and above ceiling MEP rough-in continues in both Areas.









2010

JOH MECH MEZZ

# **Elementary School Floor Plans**







# **Junior High School Floor Plans**