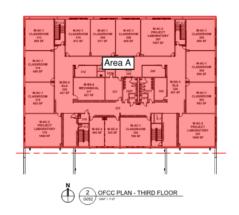

as roof installation continues. The interior walls on the 2<sup>nd</sup> floor are being laid out. In-wall and above ceiling MEP rough-in continues throughout Area B.







## Junior High Weekly Blitz: September 4<sup>th</sup>, 2020



SKANSKA MEGEN SHP

Harrison Junior High: In the academic wing, structural steel has been set and completed on the 2<sup>nd</sup> floor. The concrete slab for the 3<sup>rd</sup> floor is scheduled to be poured next week which will complete all building concrete work for the 4 schools. Bearing block walls continue to rise in Areas B & C and concrete has been poured in the courtyard. In-wall and above ceiling MEP rough-in continues in both Areas.









2010

JOH MECH MEZZ

# **Elementary School Floor Plans**







# **Junior High School Floor Plans**