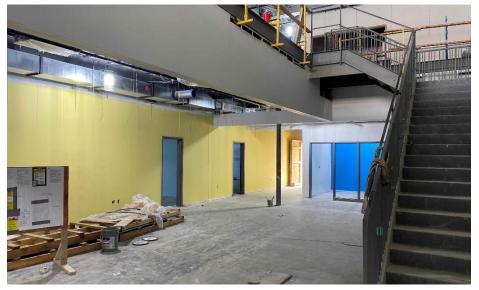

## Harrison Elem. Weekly Blitz: September 4<sup>th</sup>, 2020

SKANSKA MEGEN SHP

Harrison Elementary: In Area A, structural steel is being erected in the art room and administration area. In the Area B academic wing, the 1<sup>st</sup> floor walls are being painted followed by ceiling grid installation while drywall is being finished on the 2<sup>nd</sup> floor. Brick is being laid in the courtyard between Areas A and B and at the South wall of the kitchen. Above ceiling MEP rough-in continues in both Areas.