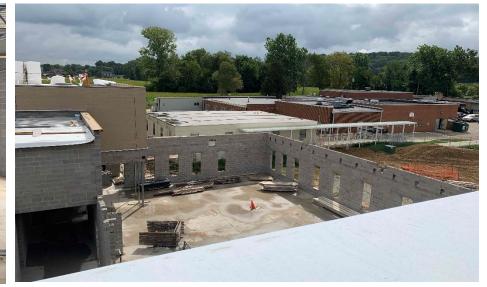

#### Miami Whitewater Weekly Blitz: September 4<sup>th</sup>, 2020

Miami Whitewater Elementary: Bearing block walls are being laid in the kitchen, mechanical room, and administration area in Area A. In Area B, structural steel roof decking is complete as roof installation continues. The interior walls on the 2<sup>nd</sup> floor are being laid out. In-wall and above ceiling MEP rough-in continues throughout Area B.