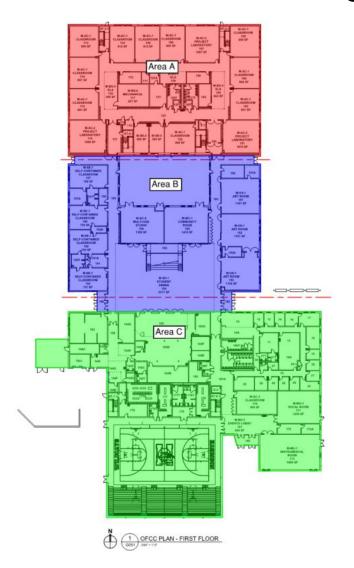

# **Junior High School Floor Plans**

#### Junior High Weekly Blitz: September 18th, 2020

Harrison Junior High: Interior walls on level 2 of Area A and level 1 of Area B are being laid out and framed. Bearing block walls continue to rise in all three Areas while roof steel is being set on the 2<sup>nd</sup> floor of Area B. The concrete seating for outdoor classes has been poured in the courtyard. In-wall and above ceiling MEP rough-in continues in all Areas.