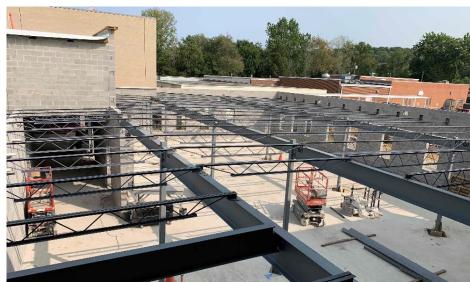

#### Junior High Weekly Blitz: September 18th, 2020

Harrison Junior High: Interior walls on level 2 of Area A and level 1 of Area B are being laid out and framed. Bearing block walls continue to rise in all three Areas while roof steel is being set on the 2<sup>nd</sup> floor of Area B. The concrete seating for outdoor classes has been poured in the courtyard. In-wall and above ceiling MEP rough-in continues in all Areas.