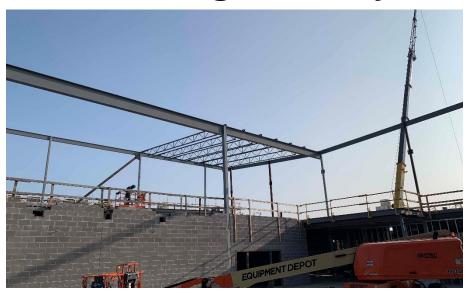

#### Junior High Weekly Blitz: September 18th, 2020

Harrison Junior High: Interior walls on level 2 of Area A and level 1 of Area B are being laid out and framed. Bearing block walls continue to rise in all three Areas while roof steel is being set on the 2<sup>nd</sup> floor of Area B. The concrete seating for outdoor classes has been poured in the courtyard. In-wall and above ceiling MEP rough-in continues in all Areas.