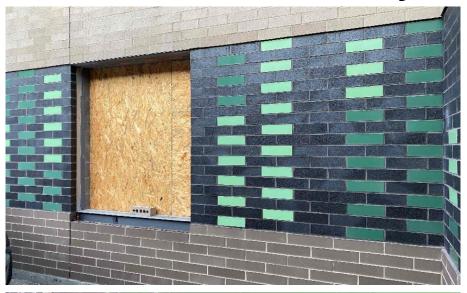

## Harrison Elem. Weekly Blitz: September 18th, 2020

Harrison Elementary: In Area A, the interior walls are being framed in the art room and administration area while the roof is being installed overhead. In the Area B academic wing, the 2<sup>nd</sup> floor's drywall is being finished and painted. Brick is being laid in the courtyard and on the South wall of Area B. Above ceiling MEP rough-in continues in both Areas.