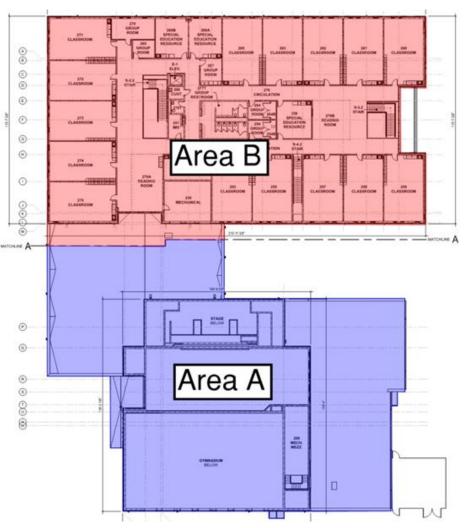

# **Elementary School Floor Plans**

## Miami Whitewater Weekly Blitz: September 18th, 2020

Miami Whitewater Elementary: Metal roof decking is being installed in the kitchen, mechanical, administration, and art room. In Area B, roof installation continues as the interior walls on the 2<sup>nd</sup> floor are being laid out and framed. Brick has begun on the East wall of Area B. Above ceiling MEP rough-in continues in both Areas.