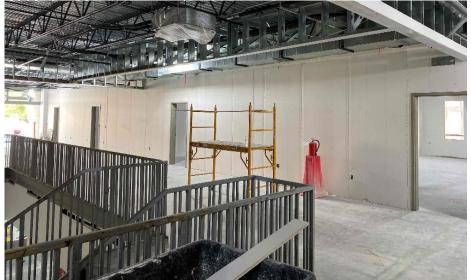

#### Junior High Weekly Blitz: September 18th, 2020

Harrison Junior High: Interior walls on level 2 of Area A and level 1 of Area B are being laid out and framed. Bearing block walls continue to rise in all three Areas while roof steel is being set on the 2<sup>nd</sup> floor of Area B. The concrete seating for outdoor classes has been poured in the courtyard. In-wall and above ceiling MEP rough-in continues in all Areas.