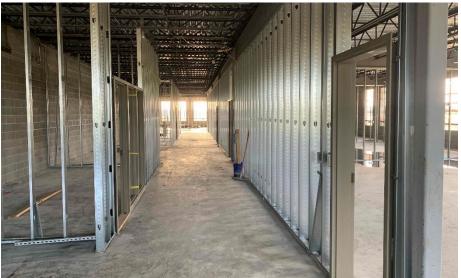

## Harrison Elem. Weekly Blitz: September 18th, 2020

Harrison Elementary: In Area A, the interior walls are being framed in the art room and administration area while the roof is being installed overhead. In the Area B academic wing, the 2<sup>nd</sup> floor's drywall is being finished and painted. Brick is being laid in the courtyard and on the South wall of Area B. Above ceiling MEP rough-in continues in both Areas.

#### Crosby Elem. Weekly Blitz: September 18th, 2020

Crosby Elementary: In Area B, drywall is being hung on the 1st floor and interior CMU block walls are being laid around the restrooms on the 2nd floor. In Area A, the kitchen roof is being installed and steel is being erected in the administration area. Brick is being laid on the North and East wall of Area B. In-wall and above ceiling MEP rough-in continues in both Areas.