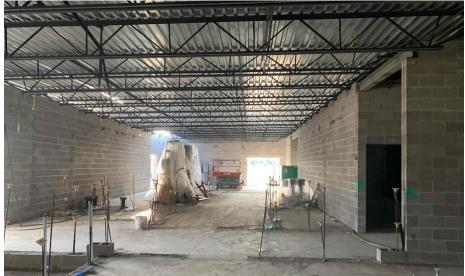

#### Junior High Weekly Blitz: September 18th, 2020

Harrison Junior High: Interior walls on level 2 of Area A and level 1 of Area B are being laid out and framed. Bearing block walls continue to rise in all three Areas while roof steel is being set on the 2<sup>nd</sup> floor of Area B. The concrete seating for outdoor classes has been poured in the courtyard. In-wall and above ceiling MEP rough-in continues in all Areas.