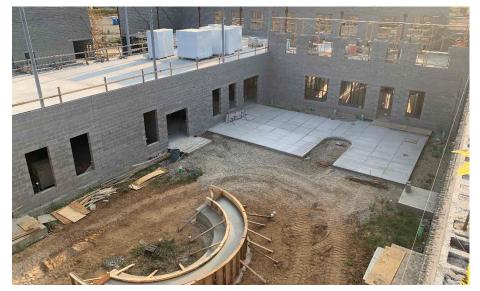

#### Junior High Weekly Blitz: September 18th, 2020

Harrison Junior High: Interior walls on level 2 of Area A and level 1 of Area B are being laid out and framed. Bearing block walls continue to rise in all three Areas while roof steel is being set on the 2<sup>nd</sup> floor of Area B. The concrete seating for outdoor classes has been poured in the courtyard. In-wall and above ceiling MEP rough-in continues in all Areas.