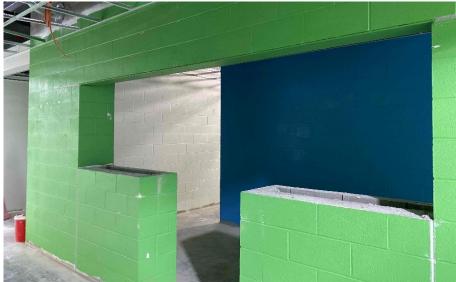

#### Crosby Elem. Weekly Blitz: September 18th, 2020

Crosby Elementary: In Area B, drywall is being hung on the 1st floor and interior CMU block walls are being laid around the restrooms on the 2nd floor. In Area A, the kitchen roof is being installed and steel is being erected in the administration area. Brick is being laid on the North and East wall of Area B. In-wall and above ceiling MEP rough-in continues in both Areas.