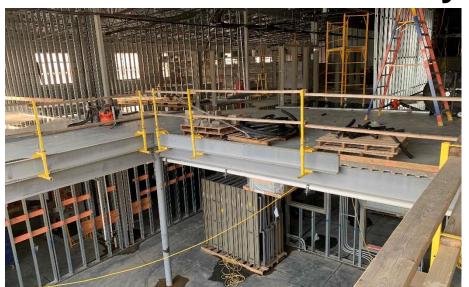

#### Junior High Weekly Blitz: September 18th, 2020

Harrison Junior High: Interior walls on level 2 of Area A and level 1 of Area B are being laid out and framed. Bearing block walls continue to rise in all three Areas while roof steel is being set on the 2<sup>nd</sup> floor of Area B. The concrete seating for outdoor classes has been poured in the courtyard. In-wall and above ceiling MEP rough-in continues in all Areas.