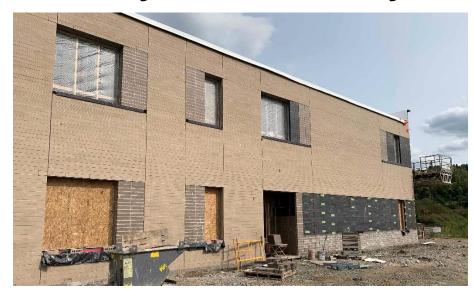

## Miami Whitewater Weekly Blitz: September 18th, 2020

Miami Whitewater Elementary: Metal roof decking is being installed in the kitchen, mechanical, administration, and art room. In Area B, roof installation continues as the interior walls on the 2<sup>nd</sup> floor are being laid out and framed. Brick has begun on the East wall of Area B. Above ceiling MEP rough-in continues in both Areas.