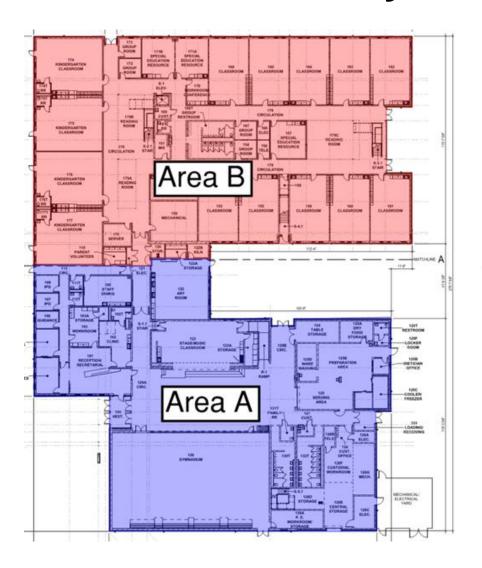

# **Elementary School Floor Plans**

## Harrison Elem. Weekly Blitz: September 18th, 2020

Harrison Elementary: In Area A, the interior walls are being framed in the art room and administration area while the roof is being installed overhead. In the Area B academic wing, the 2<sup>nd</sup> floor's drywall is being finished and painted. Brick is being laid in the courtyard and on the South wall of Area B. Above ceiling MEP rough-in continues in both Areas.