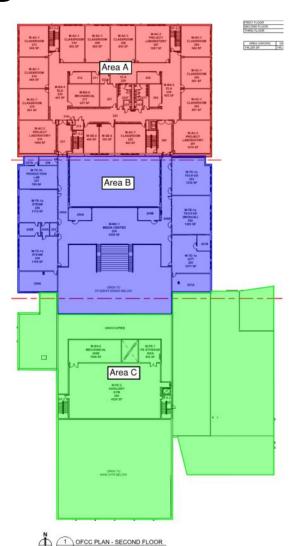

# **Junior High School Floor Plans**

#### Junior High Weekly Blitz: September 18th, 2020

Harrison Junior High: Interior walls on level 2 of Area A and level 1 of Area B are being laid out and framed. Bearing block walls continue to rise in all three Areas while roof steel is being set on the 2<sup>nd</sup> floor of Area B. The concrete seating for outdoor classes has been poured in the courtyard. In-wall and above ceiling MEP rough-in continues in all Areas.