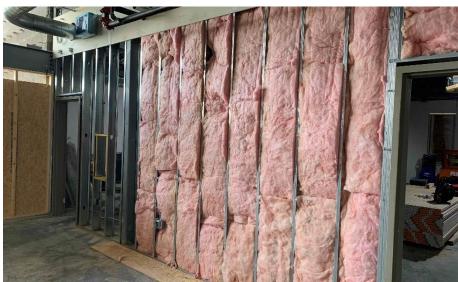

## Harrison Elem. Weekly Blitz: September 18th, 2020

Harrison Elementary: In Area A, the interior walls are being framed in the art room and administration area while the roof is being installed overhead. In the Area B academic wing, the 2<sup>nd</sup> floor's drywall is being finished and painted. Brick is being laid in the courtyard and on the South wall of Area B. Above ceiling MEP rough-in continues in both Areas.