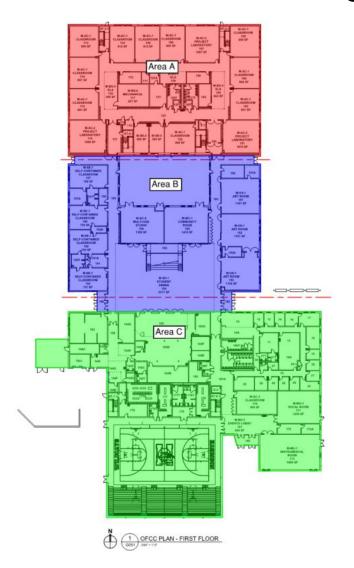

# **Junior High School Floor Plans**

#### Junior High Weekly Blitz: September 25th, 2020

Harrison Junior High: Bearing block walls continue to rise in Areas A and C while roof steel is being set on the 2<sup>nd</sup> floor of Area B. Concrete work has shifted from the courtyard to the bus lot sidewalks. In-wall and above ceiling MEP rough-in continues in all Areas and the last DOAS unit has been set in the building.