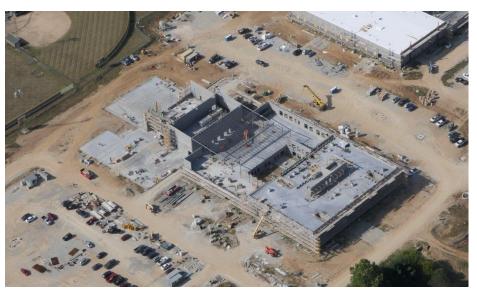

#### Junior High Weekly Blitz: September 25th, 2020

Harrison Junior High: Bearing block walls continue to rise in Areas A and C while roof steel is being set on the 2<sup>nd</sup> floor of Area B. Concrete work has shifted from the courtyard to the bus lot sidewalks. In-wall and above ceiling MEP rough-in continues in all Areas and the last DOAS unit has been set in the building.