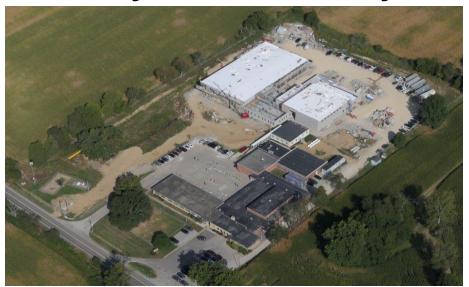

#### Junior High Weekly Blitz: September 25th, 2020

Harrison Junior High: Bearing block walls continue to rise in Areas A and C while roof steel is being set on the 2<sup>nd</sup> floor of Area B. Concrete work has shifted from the courtyard to the bus lot sidewalks. In-wall and above ceiling MEP rough-in continues in all Areas and the last DOAS unit has been set in the building.