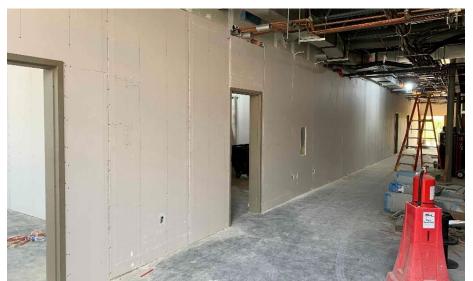

# Harrison Elem. Weekly Blitz: September 25th, 2020

Harrison Elementary: In Area A, the interior drywall walls have been framed in the art room and administration area while the interior block walls are being built at the stage. The 2<sup>nd</sup> floor's drywall is being finished and painted in the Area B academic wing. On the exterior, Brick is being laid on the South wall of Area B and landscaping is being finished by the pond. MEP rough-in continues in both Areas.