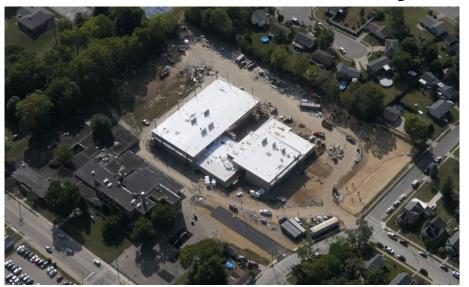

# Harrison Elem. Weekly Blitz: September 25th, 2020

Harrison Elementary: In Area A, the interior drywall walls have been framed in the art room and administration area while the interior block walls are being built at the stage. The 2<sup>nd</sup> floor's drywall is being finished and painted in the Area B academic wing. On the exterior, Brick is being laid on the South wall of Area B and landscaping is being finished by the pond. MEP rough-in continues in both Areas.