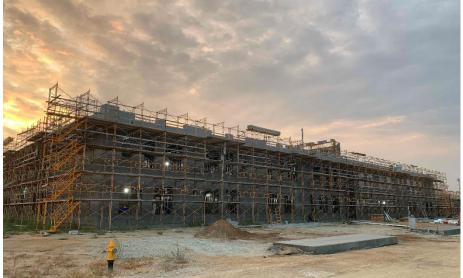

## Miami Whitewater Weekly Blitz: September 25th, 2020

Miami Whitewater Elementary: Metal roof decking has been installed and detailed in the kitchen, mechanical room, administration, and art room. In Area B, the interior walls on the 2<sup>nd</sup> floor have been framed as the 1<sup>st</sup> floor preps for drywall next week. Brick continues on the East wall of Area B. Above ceiling MEP rough-in continues in both Areas.