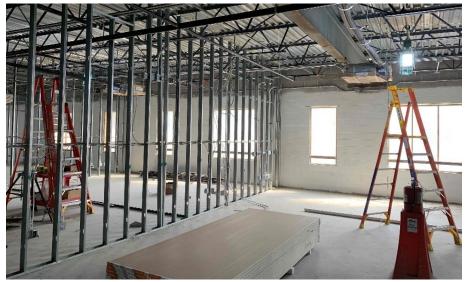

## Miami Whitewater Weekly Blitz: September 25th, 2020

Miami Whitewater Elementary: Metal roof decking has been installed and detailed in the kitchen, mechanical room, administration, and art room. In Area B, the interior walls on the 2<sup>nd</sup> floor have been framed as the 1<sup>st</sup> floor preps for drywall next week. Brick continues on the East wall of Area B. Above ceiling MEP rough-in continues in both Areas.