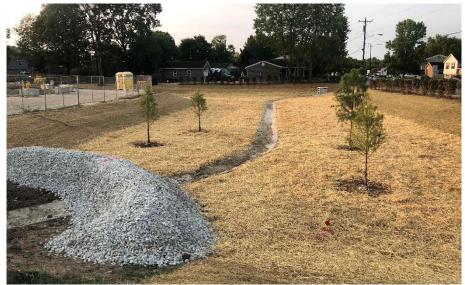

# Harrison Elem. Weekly Blitz: September 25th, 2020

Harrison Elementary: In Area A, the interior drywall walls have been framed in the art room and administration area while the interior block walls are being built at the stage. The 2<sup>nd</sup> floor's drywall is being finished and painted in the Area B academic wing. On the exterior, Brick is being laid on the South wall of Area B and landscaping is being finished by the pond. MEP rough-in continues in both Areas.