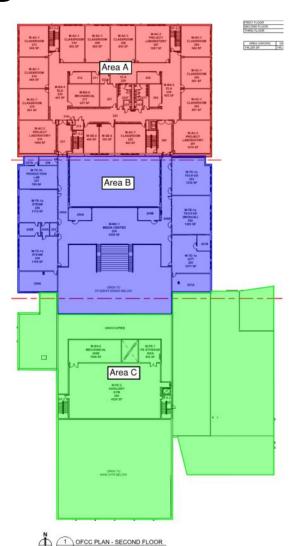

# **Junior High School Floor Plans**

#### Junior High Weekly Blitz: September 25th, 2020

Harrison Junior High: Bearing block walls continue to rise in Areas A and C while roof steel is being set on the 2<sup>nd</sup> floor of Area B. Concrete work has shifted from the courtyard to the bus lot sidewalks. In-wall and above ceiling MEP rough-in continues in all Areas and the last DOAS unit has been set in the building.