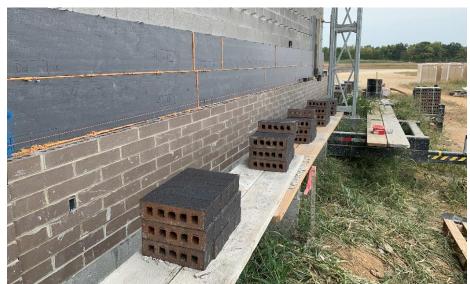

## Crosby Elem. Weekly Blitz: September 25th, 2020

Crosby Elementary: In Area B, drywall is being hung on the 2<sup>nd</sup> floor and interior CMU block walls are being laid around the restrooms on the 2<sup>nd</sup> floor. In Area A, the kitchen, mechanical room, and stage roof has been installed while steel is being erected in the administration area. Brick is being laid on the North and East wall of Area B. In-wall and above ceiling MEP rough-in continues in both Areas.