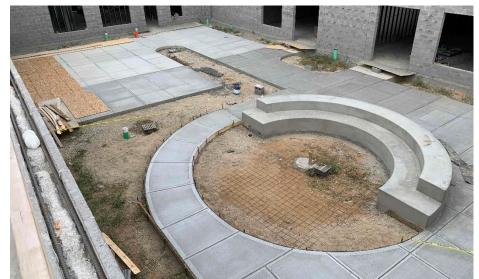

#### Junior High Weekly Blitz: September 25th, 2020

Harrison Junior High: Bearing block walls continue to rise in Areas A and C while roof steel is being set on the 2<sup>nd</sup> floor of Area B. Concrete work has shifted from the courtyard to the bus lot sidewalks. In-wall and above ceiling MEP rough-in continues in all Areas and the last DOAS unit has been set in the building.