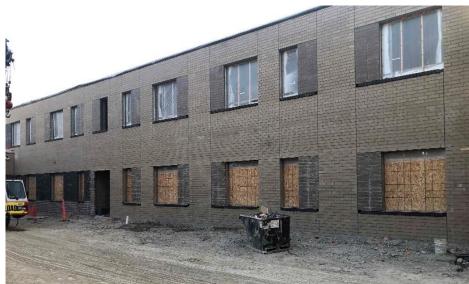

## Crosby Elem. Weekly Blitz: September 25th, 2020

Crosby Elementary: In Area B, drywall is being hung on the 2<sup>nd</sup> floor and interior CMU block walls are being laid around the restrooms on the 2<sup>nd</sup> floor. In Area A, the kitchen, mechanical room, and stage roof has been installed while steel is being erected in the administration area. Brick is being laid on the North and East wall of Area B. In-wall and above ceiling MEP rough-in continues in both Areas.