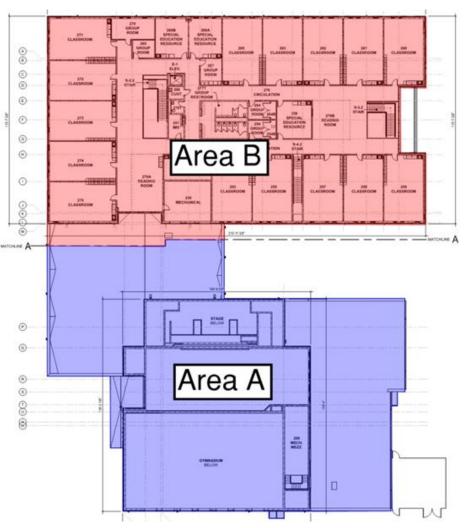

# **Elementary School Floor Plans**

# Harrison Elem. Weekly Blitz: September 25th, 2020

Harrison Elementary: In Area A, the interior drywall walls have been framed in the art room and administration area while the interior block walls are being built at the stage. The 2<sup>nd</sup> floor's drywall is being finished and painted in the Area B academic wing. On the exterior, Brick is being laid on the South wall of Area B and landscaping is being finished by the pond. MEP rough-in continues in both Areas.