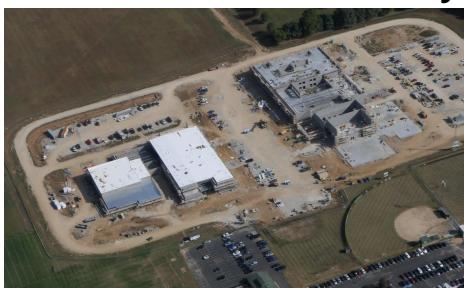

#### Junior High Weekly Blitz: September 25th, 2020

Harrison Junior High: Bearing block walls continue to rise in Areas A and C while roof steel is being set on the 2<sup>nd</sup> floor of Area B. Concrete work has shifted from the courtyard to the bus lot sidewalks. In-wall and above ceiling MEP rough-in continues in all Areas and the last DOAS unit has been set in the building.