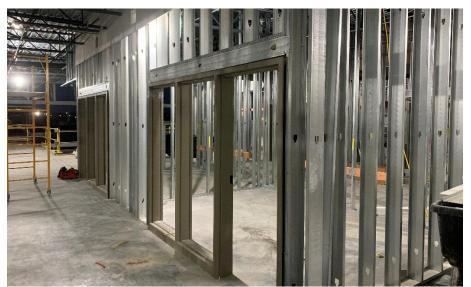

# Harrison Elem. Weekly Blitz: September 25th, 2020

Harrison Elementary: In Area A, the interior drywall walls have been framed in the art room and administration area while the interior block walls are being built at the stage. The 2<sup>nd</sup> floor's drywall is being finished and painted in the Area B academic wing. On the exterior, Brick is being laid on the South wall of Area B and landscaping is being finished by the pond. MEP rough-in continues in both Areas.

## Crosby Elem. Weekly Blitz: September 25th, 2020

Crosby Elementary: In Area B, drywall is being hung on the 2<sup>nd</sup> floor and interior CMU block walls are being laid around the restrooms on the 2<sup>nd</sup> floor. In Area A, the kitchen, mechanical room, and stage roof has been installed while steel is being erected in the administration area. Brick is being laid on the North and East wall of Area B. In-wall and above ceiling MEP rough-in continues in both Areas.