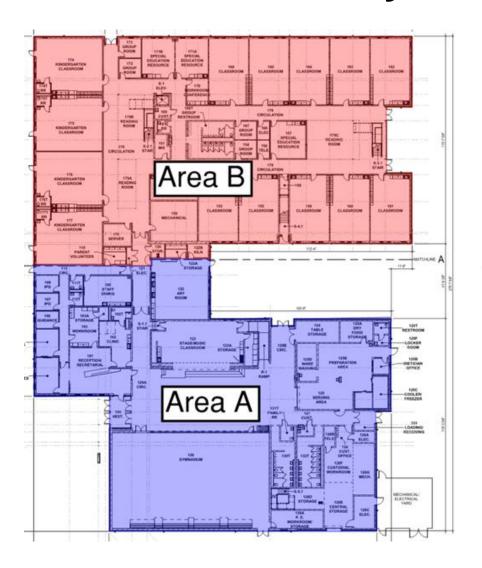

# **Elementary School Floor Plans**

# Harrison Elem. Weekly Blitz: September 25th, 2020

Harrison Elementary: In Area A, the interior drywall walls have been framed in the art room and administration area while the interior block walls are being built at the stage. The 2<sup>nd</sup> floor's drywall is being finished and painted in the Area B academic wing. On the exterior, Brick is being laid on the South wall of Area B and landscaping is being finished by the pond. MEP rough-in continues in both Areas.