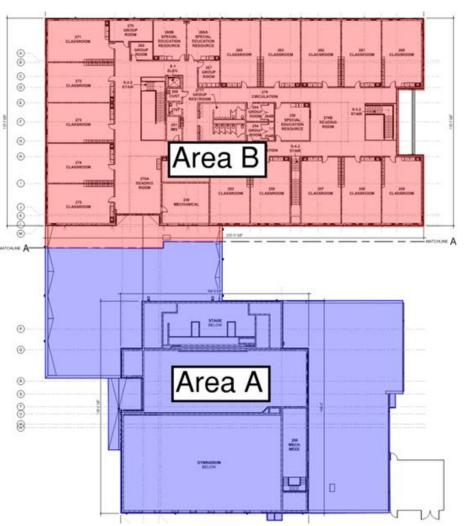

#### Crosby Elem. Weekly Blitz: October 2<sup>nd</sup>, 2020

Crosby Elementary: In Area B, drywall is being hung on the 2<sup>nd</sup> floor and finished on the 1<sup>st</sup> floor. In Area A, metal roof decking is being installed above the administration area and interior drywall walls are being framed. Interior block walls are being built in Area A and brick is complete on the North wall of Area B. In-wall and above ceiling MEP rough-in continues in both Areas.

### Miami Whitewater Weekly Blitz: October 2<sup>nd</sup>, 2020

Miami Whitewater Elementary: The roof is being installed above the kitchen, mechanical room, administration, and art room in Area A. The interior walls are being laid out and framed in Area A and drywall is being hung on the 1st floor of Area B. Brick continues on the East wall of Area B. Above ceiling and in-wall MEP rough-in continues in both Areas.