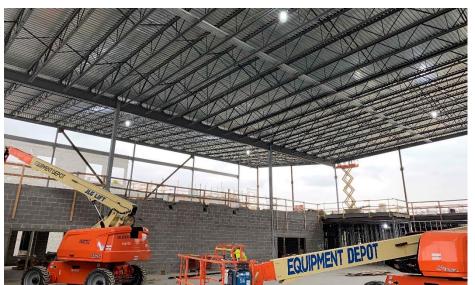

### Junior High Weekly Blitz: October 2<sup>nd</sup>, 2020

Harrison Junior High: Bearing block walls continue to rise in Areas A and C while roof steel is being set on the 2<sup>nd</sup> floor of Area B. The bus lot sidewalks are being poured and stone is being placed at the access roads in preparation for asphalt. In-wall and above ceiling MEP rough-in continues in all Areas.