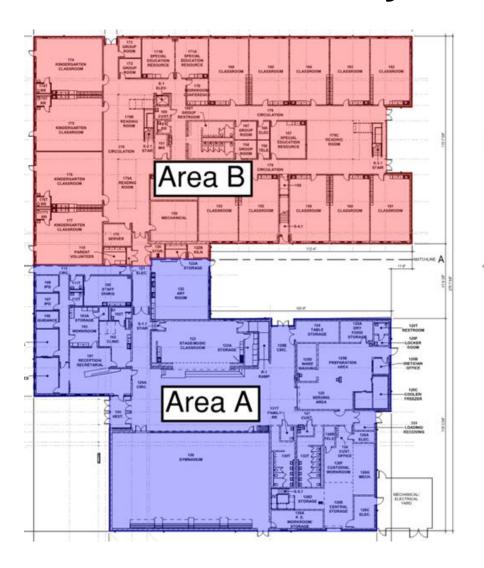

#### Harrison Elem. Weekly Blitz: October 2<sup>nd</sup>, 2020

Harrison Elementary: The interior block walls are being built in the kitchen in Area A. In the Area B academic wing, the walls are being painted and the bathroom floors are finished. The bathroom accessories and classroom lockers are being installed. On the exterior, brick is being laid on the East wall of Area B and MEP rough-in continues in both Areas.