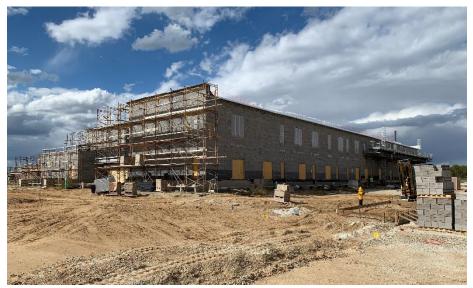

### Junior High Weekly Blitz: October 2<sup>nd</sup>, 2020

Harrison Junior High: Bearing block walls continue to rise in Areas A and C while roof steel is being set on the 2<sup>nd</sup> floor of Area B. The bus lot sidewalks are being poured and stone is being placed at the access roads in preparation for asphalt. In-wall and above ceiling MEP rough-in continues in all Areas.