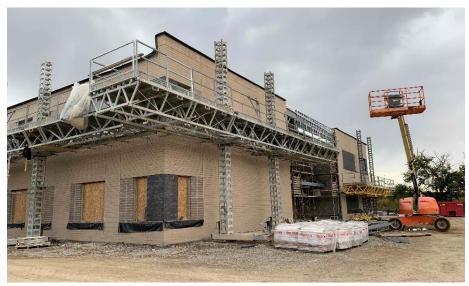

### Junior High Weekly Blitz: October 2<sup>nd</sup>, 2020

Harrison Junior High: Bearing block walls continue to rise in Areas A and C while roof steel is being set on the 2<sup>nd</sup> floor of Area B. The bus lot sidewalks are being poured and stone is being placed at the access roads in preparation for asphalt. In-wall and above ceiling MEP rough-in continues in all Areas.