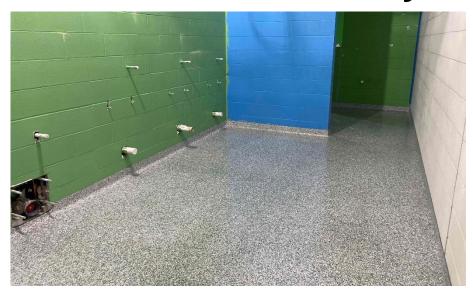

#### Harrison Elem. Weekly Blitz: October 2<sup>nd</sup>, 2020

Harrison Elementary: The interior block walls are being built in the kitchen in Area A. In the Area B academic wing, the walls are being painted and the bathroom floors are finished. The bathroom accessories and classroom lockers are being installed. On the exterior, brick is being laid on the East wall of Area B and MEP rough-in continues in both Areas.