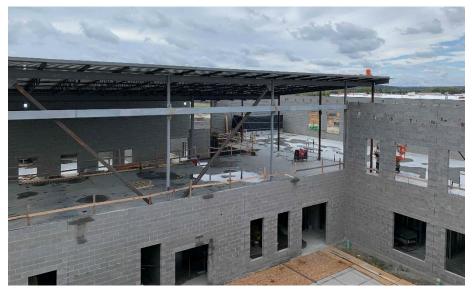

### Miami Whitewater Weekly Blitz: October 2<sup>nd</sup>, 2020

Miami Whitewater Elementary: The roof is being installed above the kitchen, mechanical room, administration, and art room in Area A. The interior walls are being laid out and framed in Area A and drywall is being hung on the 1st floor of Area B. Brick continues on the East wall of Area B. Above ceiling and in-wall MEP rough-in continues in both Areas.