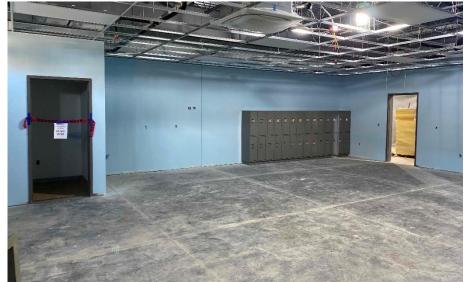

#### Crosby Elem. Weekly Blitz: October 2<sup>nd</sup>, 2020

Crosby Elementary: In Area B, drywall is being hung on the 2<sup>nd</sup> floor and finished on the 1<sup>st</sup> floor. In Area A, metal roof decking is being installed above the administration area and interior drywall walls are being framed. Interior block walls are being built in Area A and brick is complete on the North wall of Area B. In-wall and above ceiling MEP rough-in continues in both Areas.