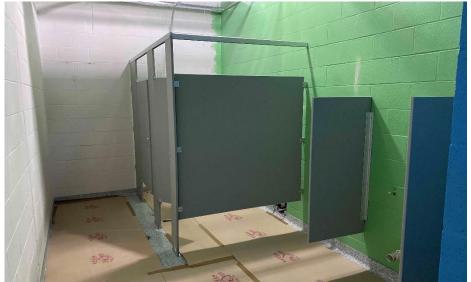

#### Harrison Elem. Weekly Blitz: October 2<sup>nd</sup>, 2020

Harrison Elementary: The interior block walls are being built in the kitchen in Area A. In the Area B academic wing, the walls are being painted and the bathroom floors are finished. The bathroom accessories and classroom lockers are being installed. On the exterior, brick is being laid on the East wall of Area B and MEP rough-in continues in both Areas.