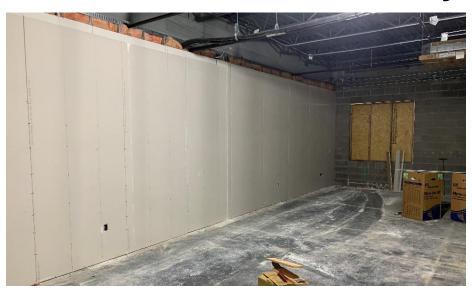

#### Crosby Elem. Weekly Blitz: October 2<sup>nd</sup>, 2020

Crosby Elementary: In Area B, drywall is being hung on the 2<sup>nd</sup> floor and finished on the 1<sup>st</sup> floor. In Area A, metal roof decking is being installed above the administration area and interior drywall walls are being framed. Interior block walls are being built in Area A and brick is complete on the North wall of Area B. In-wall and above ceiling MEP rough-in continues in both Areas.