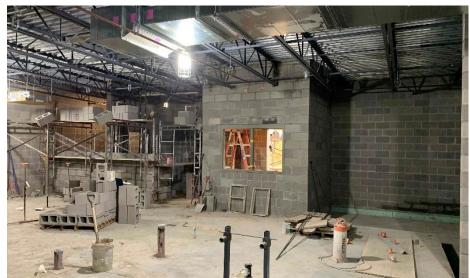

### Junior High Weekly Blitz: October 2<sup>nd</sup>, 2020

Harrison Junior High: Bearing block walls continue to rise in Areas A and C while roof steel is being set on the 2<sup>nd</sup> floor of Area B. The bus lot sidewalks are being poured and stone is being placed at the access roads in preparation for asphalt. In-wall and above ceiling MEP rough-in continues in all Areas.