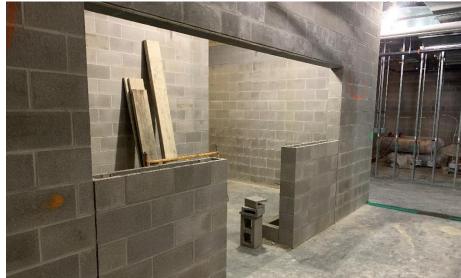

#### Harrison Elem. Weekly Blitz: October 2<sup>nd</sup>, 2020

Harrison Elementary: The interior block walls are being built in the kitchen in Area A. In the Area B academic wing, the walls are being painted and the bathroom floors are finished. The bathroom accessories and classroom lockers are being installed. On the exterior, brick is being laid on the East wall of Area B and MEP rough-in continues in both Areas.

#### Crosby Elem. Weekly Blitz: October 2<sup>nd</sup>, 2020

Crosby Elementary: In Area B, drywall is being hung on the 2<sup>nd</sup> floor and finished on the 1<sup>st</sup> floor. In Area A, metal roof decking is being installed above the administration area and interior drywall walls are being framed. Interior block walls are being built in Area A and brick is complete on the North wall of Area B. In-wall and above ceiling MEP rough-in continues in both Areas.