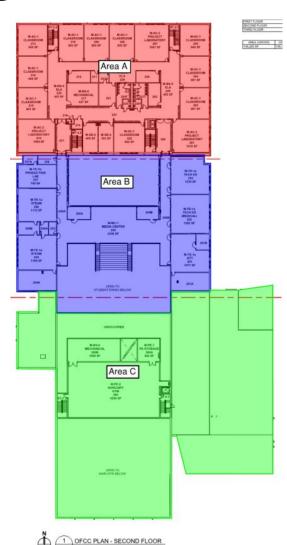

being installed above the kitchen, mechanical room, administration, and art room in Area A. The interior walls are being laid out and framed in Area A and drywall is being hung on the 1st floor of Area B. Brick continues on the East wall of Area B. Above ceiling and in-wall MEP rough-in continues in both Areas.









### Junior High Weekly Blitz: October 2<sup>nd</sup>, 2020



Harrison Junior High: Bearing block walls continue to rise in Areas A and C while roof steel is being set on the 2<sup>nd</sup> floor of Area B. The bus lot sidewalks are being poured and stone is being placed at the access roads in preparation for asphalt. In-wall and above ceiling MEP rough-in continues in all Areas.









# **Elementary School Floor Plans**









# **Junior High School Floor Plans**







OFCC PLAN - THIRD FLOOR