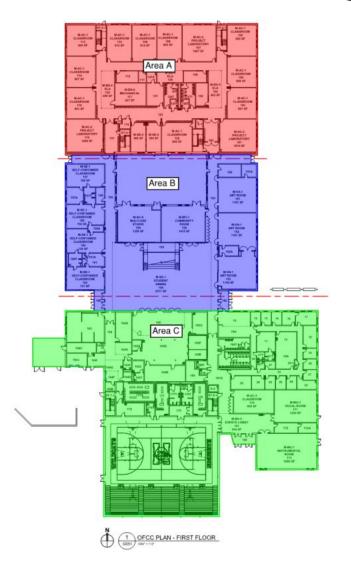

### Junior High Weekly Blitz: October 2<sup>nd</sup>, 2020

Harrison Junior High: Bearing block walls continue to rise in Areas A and C while roof steel is being set on the 2<sup>nd</sup> floor of Area B. The bus lot sidewalks are being poured and stone is being placed at the access roads in preparation for asphalt. In-wall and above ceiling MEP rough-in continues in all Areas.