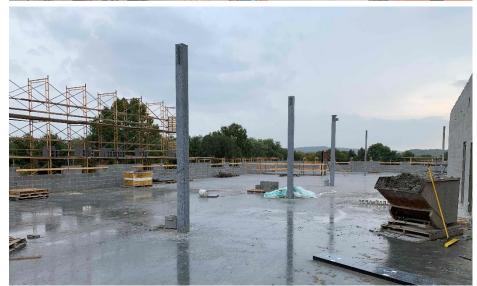

### Junior High Weekly Blitz: October 2<sup>nd</sup>, 2020

Harrison Junior High: Bearing block walls continue to rise in Areas A and C while roof steel is being set on the 2<sup>nd</sup> floor of Area B. The bus lot sidewalks are being poured and stone is being placed at the access roads in preparation for asphalt. In-wall and above ceiling MEP rough-in continues in all Areas.