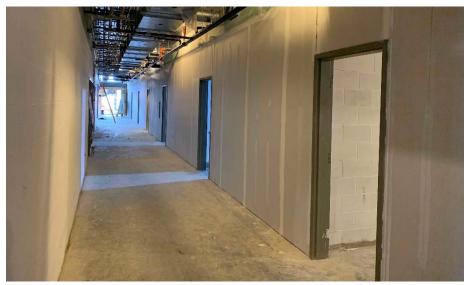

#### Crosby Elem. Weekly Blitz: October 2<sup>nd</sup>, 2020

Crosby Elementary: In Area B, drywall is being hung on the 2<sup>nd</sup> floor and finished on the 1<sup>st</sup> floor. In Area A, metal roof decking is being installed above the administration area and interior drywall walls are being framed. Interior block walls are being built in Area A and brick is complete on the North wall of Area B. In-wall and above ceiling MEP rough-in continues in both Areas.