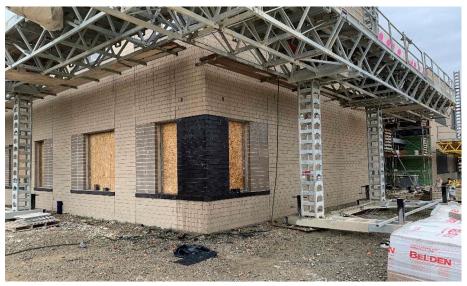

#### Crosby Elem. Weekly Blitz: October 16th, 2020

**Crosby Elementary:** In Area B, drywall is being finished on the 2<sup>nd</sup> floor as the 1<sup>st</sup> floor walls are being painted. In Area A, the roof is being installed over the administration area while interior block walls are being built in the mechanical room. Brick is being laid at the courtyard, main entrance, and the bus entry wall. MEP rough-in continues in both Areas.