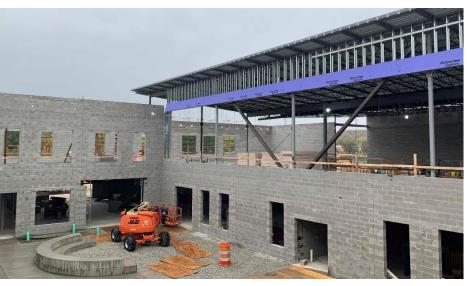

#### Junior High Weekly Blitz: October 16th, 2020

Harrison Junior High: Roof steel is being set on the West half of Area A as the East half bearing block walls are nearly complete. Roof installation begins above Area B and the exterior courtyard soffits are being framed in. The main gym walls are beginning to rise in Area C and In-wall and above ceiling MEP rough-in continues. The base coat of asphalt is complete at the Miami Whitewater & Junior High Campus.