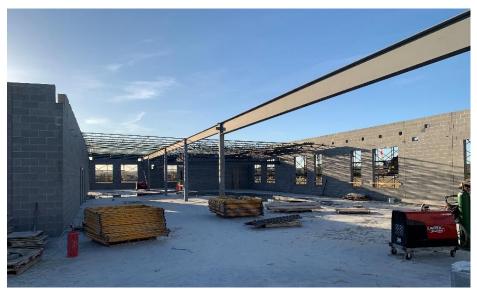

#### Junior High Weekly Blitz: October 16th, 2020

Harrison Junior High: Roof steel is being set on the West half of Area A as the East half bearing block walls are nearly complete. Roof installation begins above Area B and the exterior courtyard soffits are being framed in. The main gym walls are beginning to rise in Area C and In-wall and above ceiling MEP rough-in continues. The base coat of asphalt is complete at the Miami Whitewater & Junior High Campus.