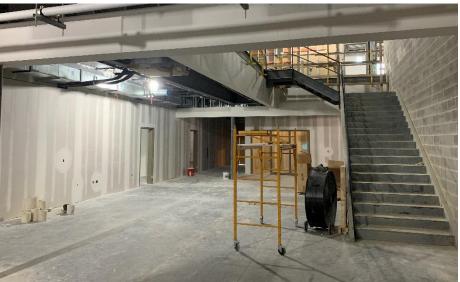

### Harrison Elem. Weekly Blitz: October 16th, 2020

Harrison Elementary: In Area A, drywall is being hung in the administration wing and the gym walls are being painted. In the Area B academic wing, the walls are being painted while the ceiling grid and windows are being installed. Brick has been laid at the East wall of Area B. MEP rough-in continues in both Areas.