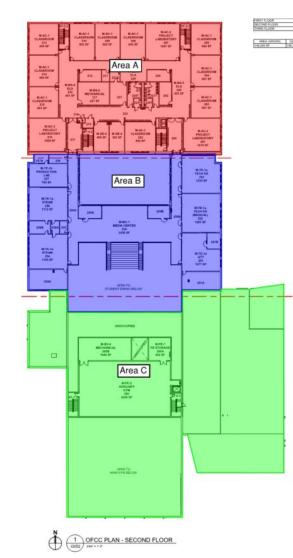

### **Junior High School Floor Plans**

#### Junior High Weekly Blitz: October 16th, 2020

Harrison Junior High: Roof steel is being set on the West half of Area A as the East half bearing block walls are nearly complete. Roof installation begins above Area B and the exterior courtyard soffits are being framed in. The main gym walls are beginning to rise in Area C and In-wall and above ceiling MEP rough-in continues. The base coat of asphalt is complete at the Miami Whitewater & Junior High Campus.