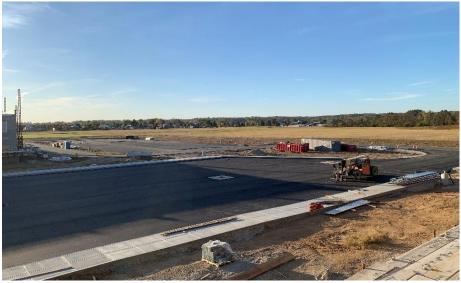

### Miami Whitewater Weekly Blitz: October 16th, 2020

**Miami Whitewater Elementary:** The interior kitchen and mechanical room block walls are being built in Area A. In Area B, the 1<sup>st</sup> floor drywall walls are being finished as the drywall on the 2<sup>nd</sup> floor is being hung. Above ceiling and in-wall MEP rough-in continues in both Areas. The base coat of asphalt is complete at the Miami Whitewater & Junior High Campus.

#### Junior High Weekly Blitz: October 16th, 2020

Harrison Junior High: Roof steel is being set on the West half of Area A as the East half bearing block walls are nearly complete. Roof installation begins above Area B and the exterior courtyard soffits are being framed in. The main gym walls are beginning to rise in Area C and In-wall and above ceiling MEP rough-in continues. The base coat of asphalt is complete at the Miami Whitewater & Junior High Campus.