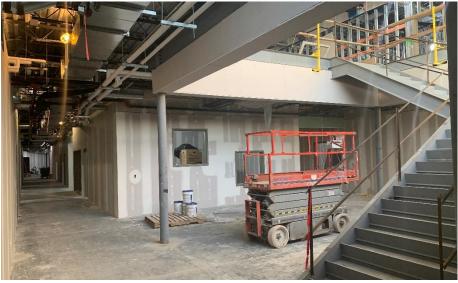

### Harrison Elem. Weekly Blitz: October 16th, 2020

Harrison Elementary: In Area A, drywall is being hung in the administration wing and the gym walls are being painted. In the Area B academic wing, the walls are being painted while the ceiling grid and windows are being installed. Brick has been laid at the East wall of Area B. MEP rough-in continues in both Areas.

#### Crosby Elem. Weekly Blitz: October 16th, 2020

**Crosby Elementary:** In Area B, drywall is being finished on the 2<sup>nd</sup> floor as the 1<sup>st</sup> floor walls are being painted. In Area A, the roof is being installed over the administration area while interior block walls are being built in the mechanical room. Brick is being laid at the courtyard, main entrance, and the bus entry wall. MEP rough-in continues in both Areas.

### Miami Whitewater Weekly Blitz: October 16th, 2020

**Miami Whitewater Elementary:** The interior kitchen and mechanical room block walls are being built in Area A. In Area B, the 1<sup>st</sup> floor drywall walls are being finished as the drywall on the 2<sup>nd</sup> floor is being hung. Above ceiling and in-wall MEP rough-in continues in both Areas. The base coat of asphalt is complete at the Miami Whitewater & Junior High Campus.