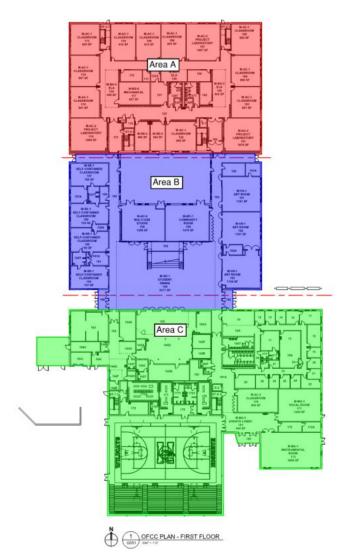

### **Junior High School Floor Plans**

#### Junior High Weekly Blitz: October 16th, 2020

Harrison Junior High: Roof steel is being set on the West half of Area A as the East half bearing block walls are nearly complete. Roof installation begins above Area B and the exterior courtyard soffits are being framed in. The main gym walls are beginning to rise in Area C and In-wall and above ceiling MEP rough-in continues. The base coat of asphalt is complete at the Miami Whitewater & Junior High Campus.