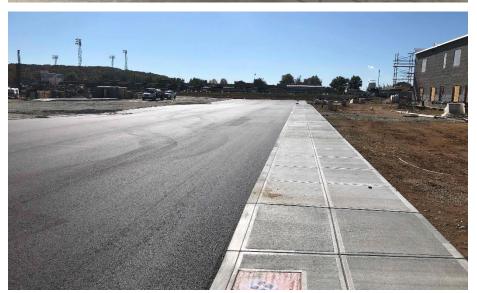

### Miami Whitewater Weekly Blitz: October 16th, 2020

**Miami Whitewater Elementary:** The interior kitchen and mechanical room block walls are being built in Area A. In Area B, the 1<sup>st</sup> floor drywall walls are being finished as the drywall on the 2<sup>nd</sup> floor is being hung. Above ceiling and in-wall MEP rough-in continues in both Areas. The base coat of asphalt is complete at the Miami Whitewater & Junior High Campus.

#### Junior High Weekly Blitz: October 16th, 2020

Harrison Junior High: Roof steel is being set on the West half of Area A as the East half bearing block walls are nearly complete. Roof installation begins above Area B and the exterior courtyard soffits are being framed in. The main gym walls are beginning to rise in Area C and In-wall and above ceiling MEP rough-in continues. The base coat of asphalt is complete at the Miami Whitewater & Junior High Campus.