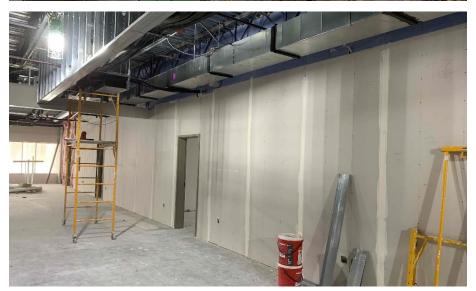

### Miami Whitewater Weekly Blitz: October 16th, 2020

**Miami Whitewater Elementary:** The interior kitchen and mechanical room block walls are being built in Area A. In Area B, the 1<sup>st</sup> floor drywall walls are being finished as the drywall on the 2<sup>nd</sup> floor is being hung. Above ceiling and in-wall MEP rough-in continues in both Areas. The base coat of asphalt is complete at the Miami Whitewater & Junior High Campus.