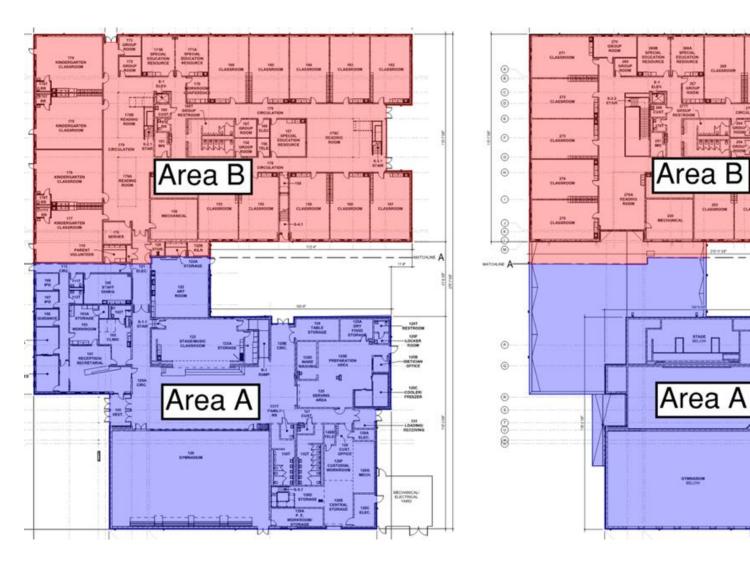

### **Elementary School Floor Plans**

### Harrison Elem. Weekly Blitz: October 16th, 2020

Harrison Elementary: In Area A, drywall is being hung in the administration wing and the gym walls are being painted. In the Area B academic wing, the walls are being painted while the ceiling grid and windows are being installed. Brick has been laid at the East wall of Area B. MEP rough-in continues in both Areas.