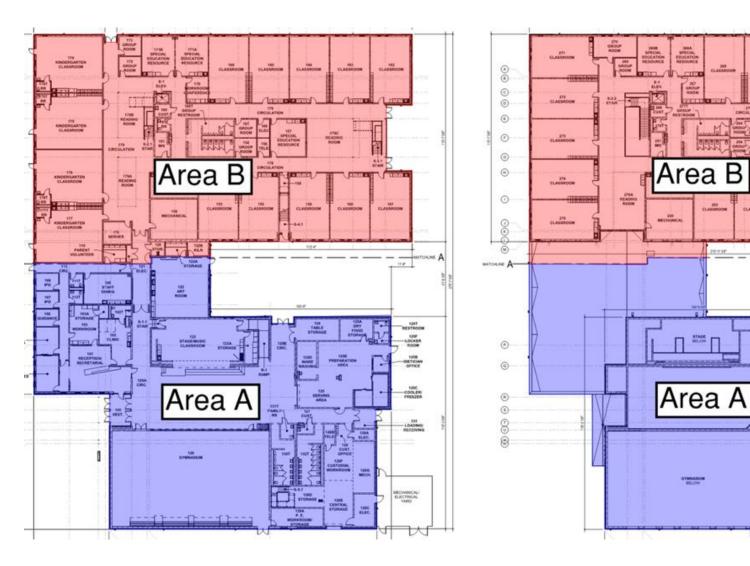

## Harrison Elem. Weekly Blitz: October 23rd, 2020

SKANSKA MEGEN SHP

Harrison Elementary: Drywall is being finished in the administration wing while the classroom and gym walls are being painted. Bathroom fixtures and classroom cabinets are being installed on the 1<sup>st</sup> floor of the Area B academic wing. Window installation continues in Area B and brick has been completed along the North wall. MEP overhead rough-in continues in both Areas.

## **Elementary School Floor Plans**