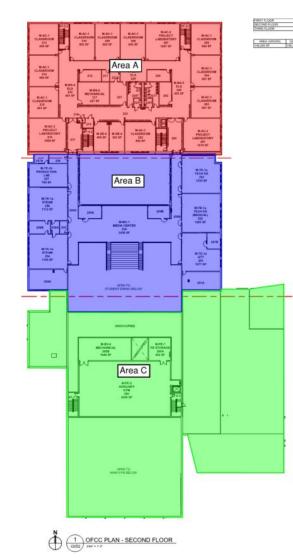

<sup>st</sup> floor interior block walls are complete in Area A. In Area B, the 1<sup>st</sup> floor drywall walls are being finished and primed while the 2<sup>nd</sup> floor drywall is being hung. Above ceiling and inwall MEP rough-in continues in both Areas. Concrete sidewalks around the school is ongoing.







## Junior High Weekly Blitz: October 23rd, 2020



SKANSKA MEGEN SHP

Harrison Junior High: Roof steel is being set on the East half of Areas A & B while roof installation has begun on the West half of Area B. Bearing block walls continue to rise in Area C at the main gym and in the administration area. In-wall and above ceiling MEP rough-in continues in all Areas.









2010

JOH MECH MEZZ

## **Elementary School Floor Plans**







# **Junior High School Floor Plans**