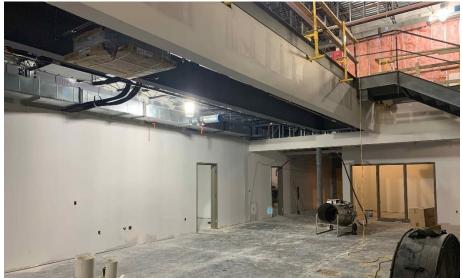

## Harrison Elem. Weekly Blitz: October 23rd, 2020

SKANSKA MEGEN SHP

Harrison Elementary: Drywall is being finished in the administration wing while the classroom and gym walls are being painted. Bathroom fixtures and classroom cabinets are being installed on the 1<sup>st</sup> floor of the Area B academic wing. Window installation continues in Area B and brick has been completed along the North wall. MEP overhead rough-in continues in both Areas.

## Crosby Elem. Weekly Blitz: October 23rd, 2020

SKANSKA MEGEN SHP

**Crosby Elementary:** In Area B, drywall is being finished on the 2<sup>nd</sup> floor as the 1<sup>st</sup> floor walls are being painted. Ceiling grid installation has begun. In Area A, drywall is being hung in the administration area and the roof above has been installed. The main entrance and bus entry brick walls have been completed as brick continues along the courtyard. MEP overhead rough-in continues in both Areas.