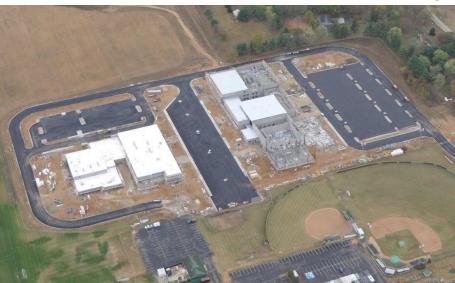

## Junior High Weekly Blitz: October 23rd, 2020

SKANSKA MEGEN SHP

Harrison Junior High: Roof steel is being set on the East half of Areas A & B while roof installation has begun on the West half of Area B. Bearing block walls continue to rise in Area C at the main gym and in the administration area. In-wall and above ceiling MEP rough-in continues in all Areas.