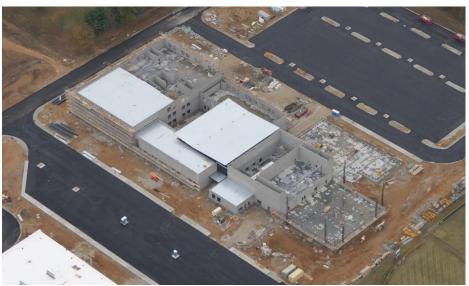

## Miami Whitewater Weekly Blitz: October 23rd, 2020

**Miami Whitewater Elementary:** The 1<sup>st</sup> floor interior block walls are complete in Area A. In Area B, the 1<sup>st</sup> floor drywall walls are being finished and primed while the 2<sup>nd</sup> floor drywall is being hung. Above ceiling and inwall MEP rough-in continues in both Areas. Concrete sidewalks around the school is ongoing.