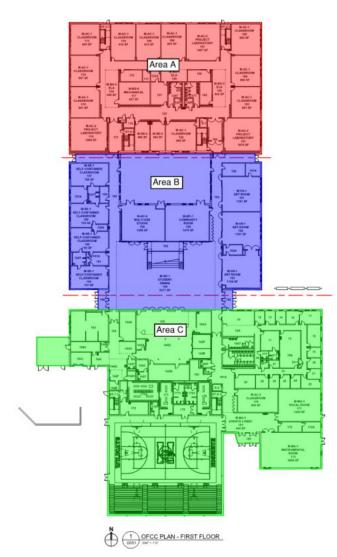

1<sup>st</sup> floor interior block walls are complete in Area A. In Area B, the 1<sup>st</sup> floor drywall walls are being finished and primed while the 2<sup>nd</sup> floor drywall is being hung. Above ceiling and inwall MEP rough-in continues in both Areas. Concrete sidewalks around the school is ongoing.







## Junior High Weekly Blitz: October 23rd, 2020



SKANSKA MEGEN SHP

Harrison Junior High: Roof steel is being set on the East half of Areas A & B while roof installation has begun on the West half of Area B. Bearing block walls continue to rise in Area C at the main gym and in the administration area. In-wall and above ceiling MEP rough-in continues in all Areas.









2010

JOH MECH MEZZ

## **Elementary School Floor Plans**







# **Junior High School Floor Plans**