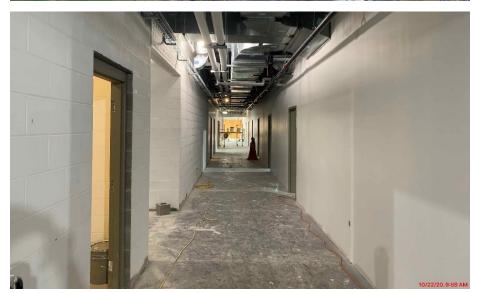

## Miami Whitewater Weekly Blitz: October 23rd, 2020

**Miami Whitewater Elementary:** The 1<sup>st</sup> floor interior block walls are complete in Area A. In Area B, the 1<sup>st</sup> floor drywall walls are being finished and primed while the 2<sup>nd</sup> floor drywall is being hung. Above ceiling and inwall MEP rough-in continues in both Areas. Concrete sidewalks around the school is ongoing.