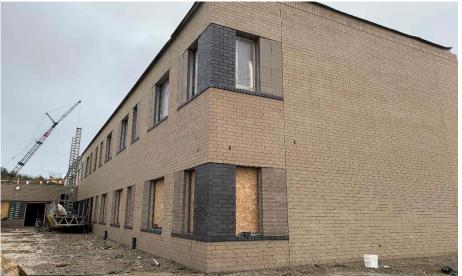

## Harrison Elem. Weekly Blitz: October 23rd, 2020

SKANSKA MEGEN SHP

Harrison Elementary: Drywall is being finished in the administration wing while the classroom and gym walls are being painted. Bathroom fixtures and classroom cabinets are being installed on the 1<sup>st</sup> floor of the Area B academic wing. Window installation continues in Area B and brick has been completed along the North wall. MEP overhead rough-in continues in both Areas.

## Crosby Elem. Weekly Blitz: October 23rd, 2020

SKANSKA MEGEN SHP

**Crosby Elementary:** In Area B, drywall is being finished on the 2<sup>nd</sup> floor as the 1<sup>st</sup> floor walls are being painted. Ceiling grid installation has begun. In Area A, drywall is being hung in the administration area and the roof above has been installed. The main entrance and bus entry brick walls have been completed as brick continues along the courtyard. MEP overhead rough-in continues in both Areas.