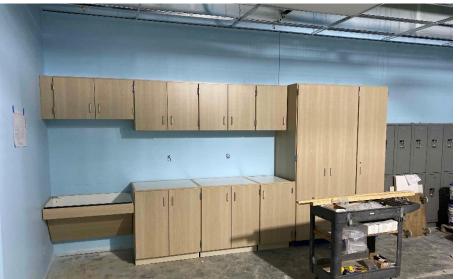

## Harrison Elem. Weekly Blitz: October 23rd, 2020

SKANSKA MEGEN SHP

Harrison Elementary: Drywall is being finished in the administration wing while the classroom and gym walls are being painted. Bathroom fixtures and classroom cabinets are being installed on the 1<sup>st</sup> floor of the Area B academic wing. Window installation continues in Area B and brick has been completed along the North wall. MEP overhead rough-in continues in both Areas.