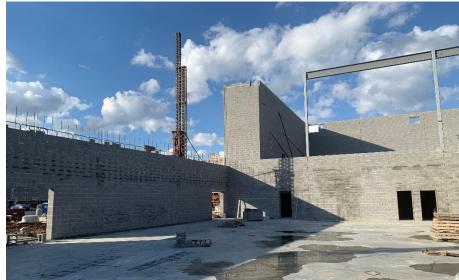

## Junior High Weekly Blitz: October 23rd, 2020

SKANSKA MEGEN SHP

Harrison Junior High: Roof steel is being set on the East half of Areas A & B while roof installation has begun on the West half of Area B. Bearing block walls continue to rise in Area C at the main gym and in the administration area. In-wall and above ceiling MEP rough-in continues in all Areas.