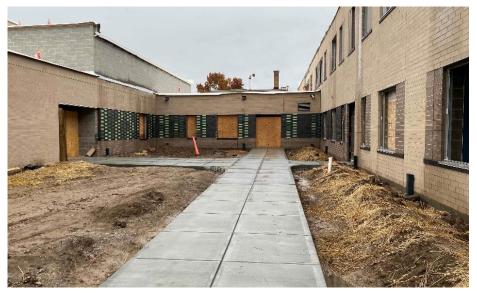

## Crosby Elem. Weekly Blitz: October 23rd, 2020

SKANSKA MEGEN SHP

**Crosby Elementary:** In Area B, drywall is being finished on the 2<sup>nd</sup> floor as the 1<sup>st</sup> floor walls are being painted. Ceiling grid installation has begun. In Area A, drywall is being hung in the administration area and the roof above has been installed. The main entrance and bus entry brick walls have been completed as brick continues along the courtyard. MEP overhead rough-in continues in both Areas.