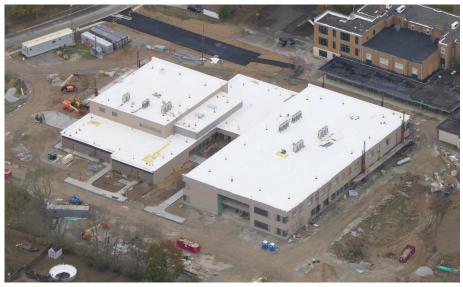

## Junior High Weekly Blitz: October 23rd, 2020

SKANSKA MEGEN SHP

Harrison Junior High: Roof steel is being set on the East half of Areas A & B while roof installation has begun on the West half of Area B. Bearing block walls continue to rise in Area C at the main gym and in the administration area. In-wall and above ceiling MEP rough-in continues in all Areas.