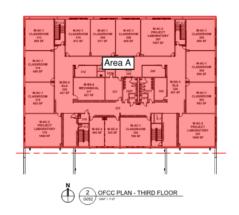

up>st</sup> floor interior block walls are complete in Area A. In Area B, the 1<sup>st</sup> floor drywall walls are being finished and primed while the 2<sup>nd</sup> floor drywall is being hung. Above ceiling and inwall MEP rough-in continues in both Areas. Concrete sidewalks around the school is ongoing.







## Junior High Weekly Blitz: October 23rd, 2020



SKANSKA MEGEN SHP

Harrison Junior High: Roof steel is being set on the East half of Areas A & B while roof installation has begun on the West half of Area B. Bearing block walls continue to rise in Area C at the main gym and in the administration area. In-wall and above ceiling MEP rough-in continues in all Areas.









2010

JOH MECH MEZZ

## **Elementary School Floor Plans**







# **Junior High School Floor Plans**