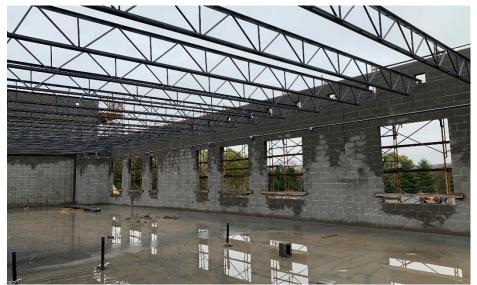

## Junior High Weekly Blitz: October 23rd, 2020

SKANSKA MEGEN SHP

Harrison Junior High: Roof steel is being set on the East half of Areas A & B while roof installation has begun on the West half of Area B. Bearing block walls continue to rise in Area C at the main gym and in the administration area. In-wall and above ceiling MEP rough-in continues in all Areas.