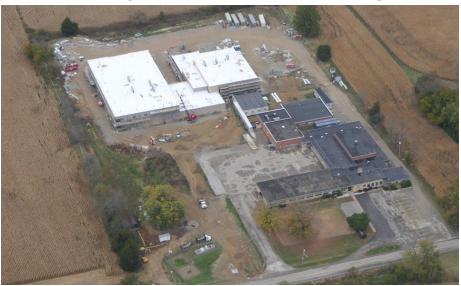

## Miami Whitewater Weekly Blitz: October 23rd, 2020

**Miami Whitewater Elementary:** The 1<sup>st</sup> floor interior block walls are complete in Area A. In Area B, the 1<sup>st</sup> floor drywall walls are being finished and primed while the 2<sup>nd</sup> floor drywall is being hung. Above ceiling and inwall MEP rough-in continues in both Areas. Concrete sidewalks around the school is ongoing.