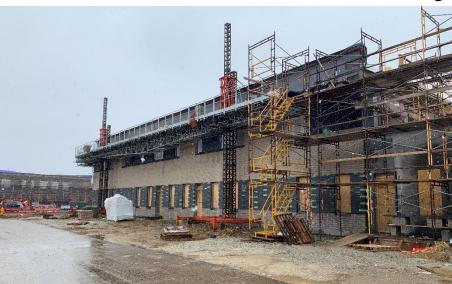

### Junior High Weekly Blitz: December 4<sup>th</sup>, 2020

SKANSKA MEGEN SHP

Harrison Junior High: Roof steel is being erected above the administration wing while roof detailing is complete over the academic wing. Brick will be finished in the courtyard this week and transition over to the exterior West wall of Area B. Block walls are being painted and drywall is being hung and finished on the 2<sup>nd</sup> floor of Area A. In-wall and above ceiling MEP rough-in continues in all Areas.