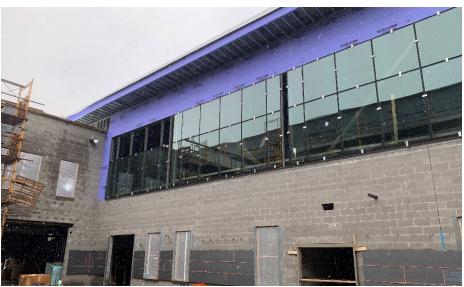

#### Harrison Elem. Weekly Blitz: December 4<sup>th</sup>, 2020

Harrison Elementary: In Area A, the administration wing ceiling grid and the gym basketball hoops are installed. Classroom cabinets and bathroom fixtures have been installed throughout the building. Window installation continues in Area B and metal gutter work continues along the roof. The roof for the main entrance canopy is nearly complete.