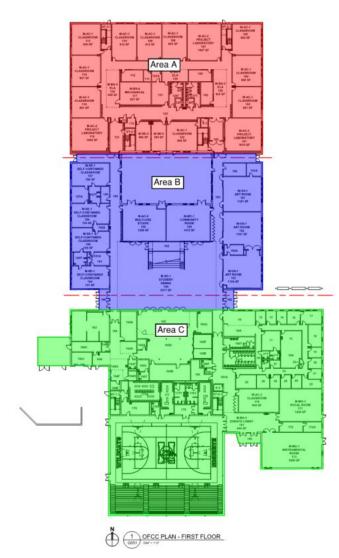

#### **Crosby Elementary:** Ceiling grid, classroom cabinets, and window installation continues throughout Area B. In Area A, the administration wing has been painted and the ceiling grid is being installed. The soffits and subsequent painting is complete in the gym. The sidewalks have been poured around the new bus lot.