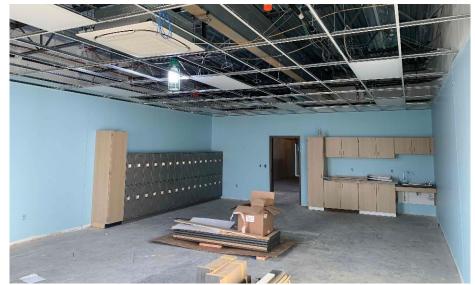

#### Harrison Elem. Weekly Blitz: December 4<sup>th</sup>, 2020

Harrison Elementary: In Area A, the administration wing ceiling grid and the gym basketball hoops are installed. Classroom cabinets and bathroom fixtures have been installed throughout the building. Window installation continues in Area B and metal gutter work continues along the roof. The roof for the main entrance canopy is nearly complete.