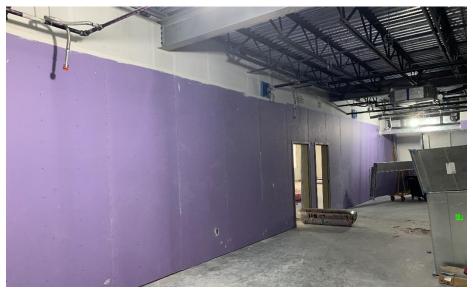

#### **Crosby Elementary:** Ceiling grid, classroom cabinets, and window installation continues throughout Area B. In Area A, the administration wing has been painted and the ceiling grid is being installed. The soffits and subsequent painting is complete in the gym. The sidewalks have been poured around the new bus lot.