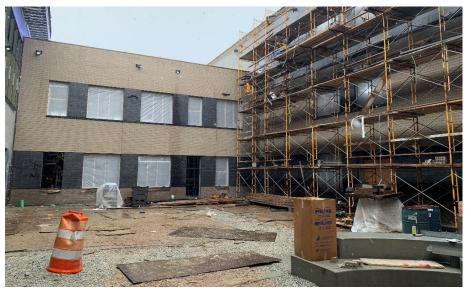

### Junior High Weekly Blitz: December 4<sup>th</sup>, 2020

SKANSKA MEGEN SHP

Harrison Junior High: Roof steel is being erected above the administration wing while roof detailing is complete over the academic wing. Brick will be finished in the courtyard this week and transition over to the exterior West wall of Area B. Block walls are being painted and drywall is being hung and finished on the 2<sup>nd</sup> floor of Area A. In-wall and above ceiling MEP rough-in continues in all Areas.