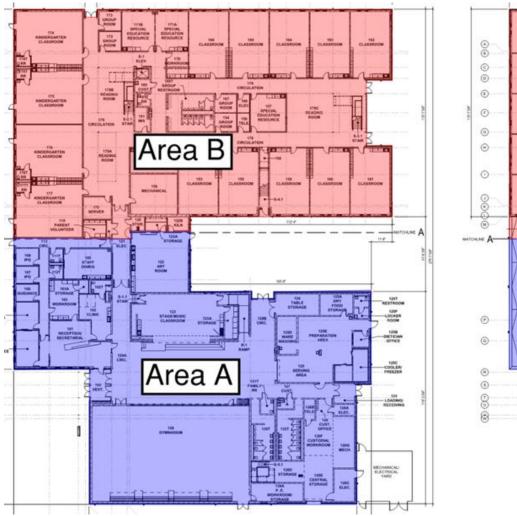

are being installed on the 1<sup>st</sup> floor while ceiling grid installation is complete on the 2<sup>nd</sup> floor. Brick continues along the Area B walls while the South entrance canopy steel has been erected. Overhead MEP rough-in continues.







### Junior High Weekly Blitz: December 4<sup>th</sup>, 2020



SKANSKA MEGEN SHP

Harrison Junior High: Roof steel is being erected above the administration wing while roof detailing is complete over the academic wing. Brick will be finished in the courtyard this week and transition over to the exterior West wall of Area B. Block walls are being painted and drywall is being hung and finished on the 2<sup>nd</sup> floor of Area A. In-wall and above ceiling MEP rough-in continues in all Areas.









## **Elementary School Floor Plans**









# **Junior High School Floor Plans**