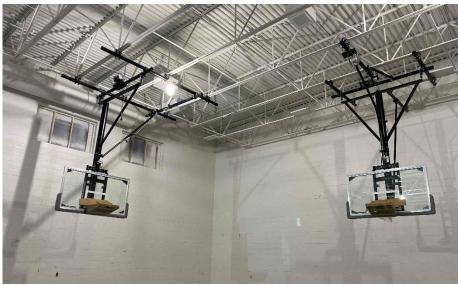

#### Harrison Elem. Weekly Blitz: December 4<sup>th</sup>, 2020

Harrison Elementary: In Area A, the administration wing ceiling grid and the gym basketball hoops are installed. Classroom cabinets and bathroom fixtures have been installed throughout the building. Window installation continues in Area B and metal gutter work continues along the roof. The roof for the main entrance canopy is nearly complete.