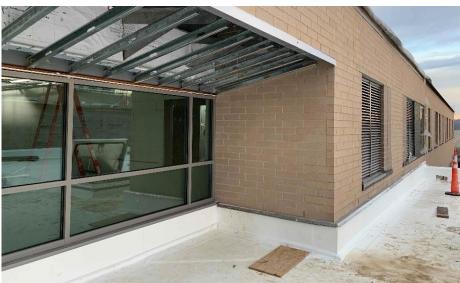

### Miami Whitewater Weekly Blitz: December 4<sup>th</sup>, 2020

**Miami Whitewater Elementary:** Drywall finishing in the administration wing has been completed and the walls are being primed and painted. In Area B, classroom cabinets are being installed on the 1<sup>st</sup> floor while ceiling grid installation is complete on the 2<sup>nd</sup> floor. Brick continues along the Area B walls while the South entrance canopy steel has been erected. Overhead MEP rough-in continues.