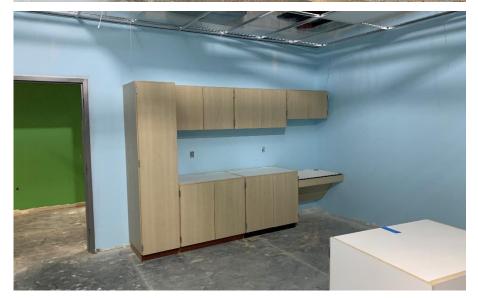

#### **Crosby Elementary:** Ceiling grid, classroom cabinets, and window installation continues throughout Area B. In Area A, the administration wing has been painted and the ceiling grid is being installed. The soffits and subsequent painting is complete in the gym. The sidewalks have been poured around the new bus lot.