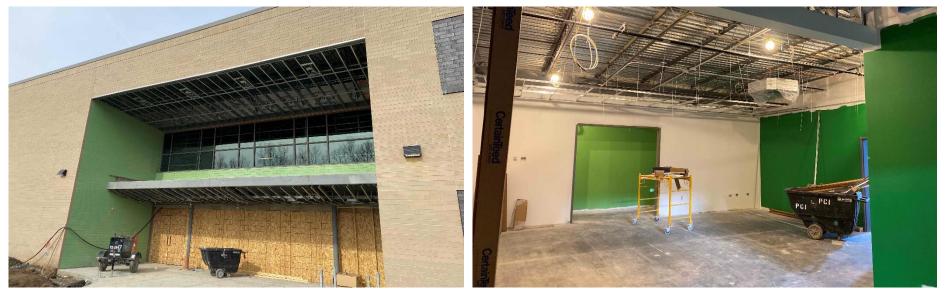

### Miami Whitewater Weekly Blitz: December 4<sup>th</sup>, 2020

**Miami Whitewater Elementary:** Drywall finishing in the administration wing has been completed and the walls are being primed and painted. In Area B, classroom cabinets are being installed on the 1<sup>st</sup> floor while ceiling grid installation is complete on the 2<sup>nd</sup> floor. Brick continues along the Area B walls while the South entrance canopy steel has been erected. Overhead MEP rough-in continues.