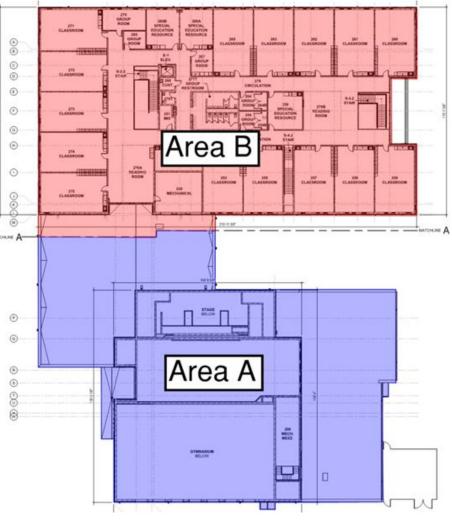

#### Harrison Elem. Weekly Blitz: December 4<sup>th</sup>, 2020

Harrison Elementary: In Area A, the administration wing ceiling grid and the gym basketball hoops are installed. Classroom cabinets and bathroom fixtures have been installed throughout the building. Window installation continues in Area B and metal gutter work continues along the roof. The roof for the main entrance canopy is nearly complete.