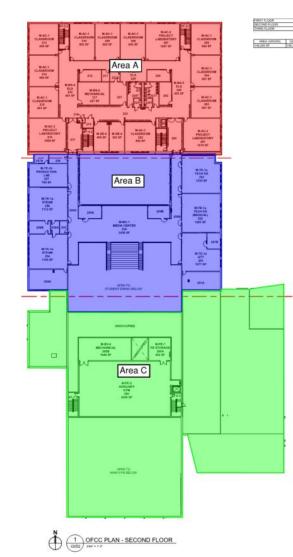

### Junior High Weekly Blitz: December 4<sup>th</sup>, 2020

SKANSKA MEGEN SHP

Harrison Junior High: Roof steel is being erected above the administration wing while roof detailing is complete over the academic wing. Brick will be finished in the courtyard this week and transition over to the exterior West wall of Area B. Block walls are being painted and drywall is being hung and finished on the 2<sup>nd</sup> floor of Area A. In-wall and above ceiling MEP rough-in continues in all Areas.