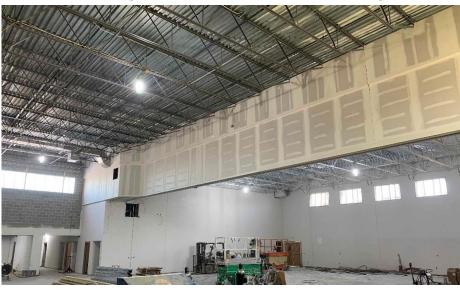

#### **Crosby Elementary:** Ceiling grid, classroom cabinets, and window installation continues throughout Area B. In Area A, the administration wing has been painted and the ceiling grid is being installed. The soffits and subsequent painting is complete in the gym. The sidewalks have been poured around the new bus lot.