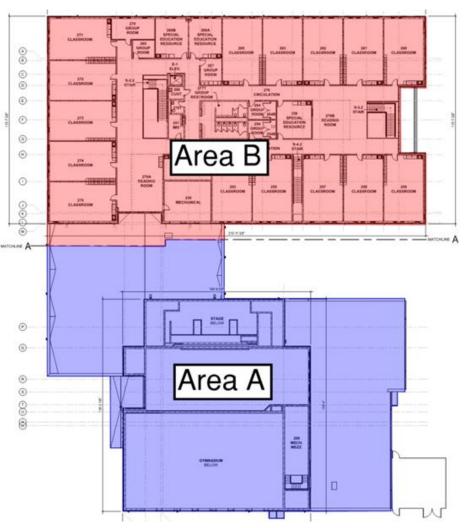

# **Elementary School Floor Plans**

## Crosby Elem. Weekly Blitz: December 11th, 2020

Crosby Elementary: Classroom cabinet and window installation continues throughout Area B. In Area A, the administration wing ceiling grid is being installed while the stage gets painted. The brick on the exterior of Area A has been washed and cleaned. Basketball hoops are going to be installed in the gym next week.

#### Miami Whitewater Weekly Blitz: December 11th, 2020

Miami Whitewater Elementary: Painting continues in the administration wing with ceiling grid installation following closely behind. The stage soffits are being framed and finished as the gym block fill continues. Ceiling grid installation is complete on the 2<sup>nd</sup> floor of Area B. Brick continues along the Area B walls.