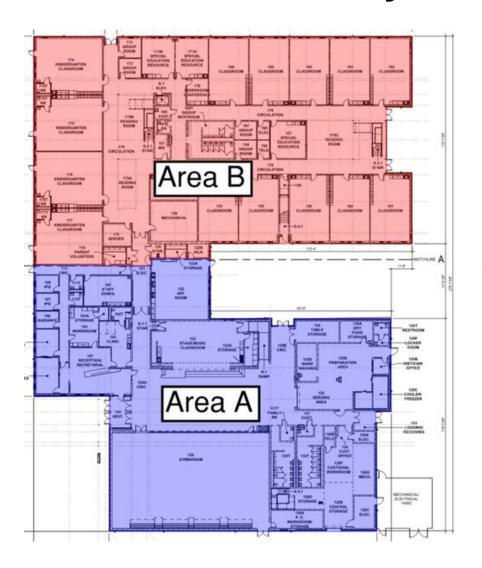

# **Elementary School Floor Plans**

## Harrison Elem. Weekly Blitz: December 11th, 2020

Harrison Elementary: In Area A, cabinets are being installed in the administration wing and the gym wall graphics have been stenciled and painted. In the academic wing, the ceiling pads are being dropped in place on the 2<sup>nd</sup> floor and flooring is scheduled to begin next week. Window installation continues in Area B and metal gutter work continues along the roof line.