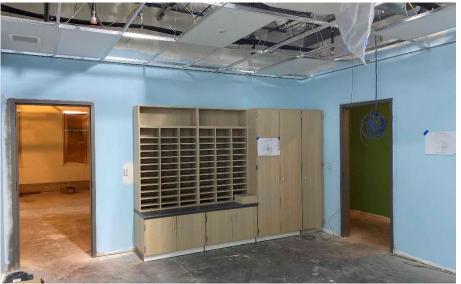

## Crosby Elem. Weekly Blitz: December 11th, 2020

Crosby Elementary: Classroom cabinet and window installation continues throughout Area B. In Area A, the administration wing ceiling grid is being installed while the stage gets painted. The brick on the exterior of Area A has been washed and cleaned. Basketball hoops are going to be installed in the gym next week.