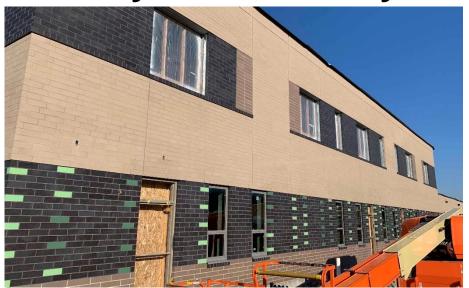

#### Junior High Weekly Blitz: December 11th, 2020

Harrison Junior High: Roof steel is complete above the administration wing while roofing continues above Areas B & C. Brick continues in the courtyard and on the West wall of Areas A & B. Drywall is being hung on the 1<sup>st</sup> floor of Area A while drywall finishing is complete on the 2<sup>nd</sup> floor. In-wall and above ceiling MEP rough-in continues in all Areas.