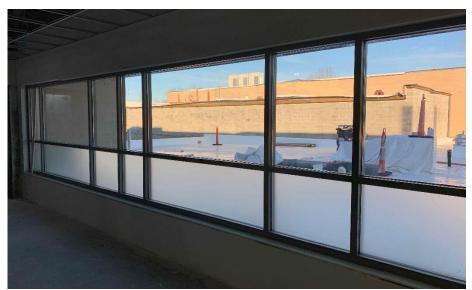

## Crosby Elem. Weekly Blitz: December 11th, 2020

Crosby Elementary: Classroom cabinet and window installation continues throughout Area B. In Area A, the administration wing ceiling grid is being installed while the stage gets painted. The brick on the exterior of Area A has been washed and cleaned. Basketball hoops are going to be installed in the gym next week.