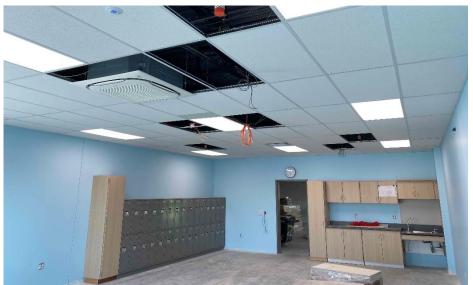

#### Miami Whitewater Weekly Blitz: December 11th, 2020

Miami Whitewater Elementary: Painting continues in the administration wing with ceiling grid installation following closely behind. The stage soffits are being framed and finished as the gym block fill continues. Ceiling grid installation is complete on the 2<sup>nd</sup> floor of Area B. Brick continues along the Area B walls.