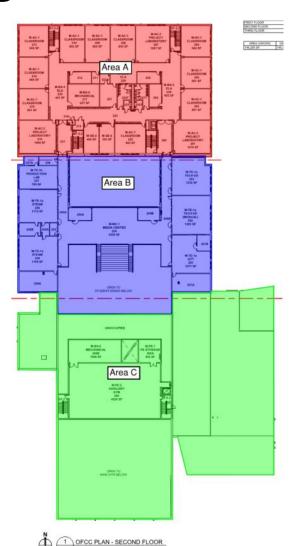

# **Junior High School Floor Plans**

#### Junior High Weekly Blitz: December 11th, 2020

Harrison Junior High: Roof steel is complete above the administration wing while roofing continues above Areas B & C. Brick continues in the courtyard and on the West wall of Areas A & B. Drywall is being hung on the 1<sup>st</sup> floor of Area A while drywall finishing is complete on the 2<sup>nd</sup> floor. In-wall and above ceiling MEP rough-in continues in all Areas.