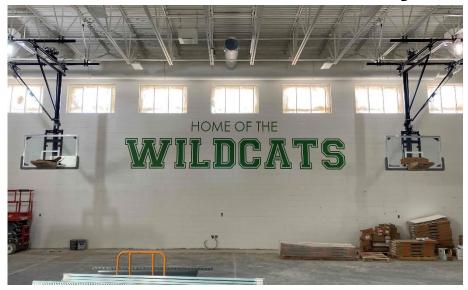

## Harrison Elem. Weekly Blitz: December 11th, 2020

Harrison Elementary: In Area A, cabinets are being installed in the administration wing and the gym wall graphics have been stenciled and painted. In the academic wing, the ceiling pads are being dropped in place on the 2<sup>nd</sup> floor and flooring is scheduled to begin next week. Window installation continues in Area B and metal gutter work continues along the roof line.