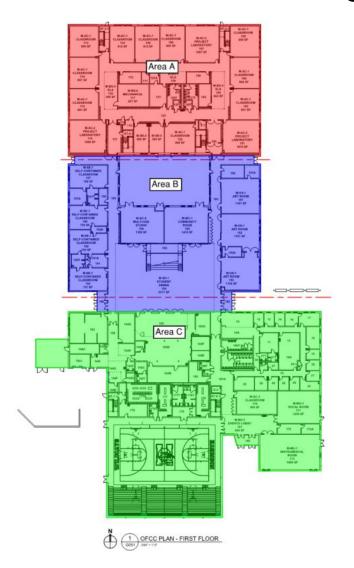

# **Junior High School Floor Plans**

#### Junior High Weekly Blitz: December 11th, 2020

Harrison Junior High: Roof steel is complete above the administration wing while roofing continues above Areas B & C. Brick continues in the courtyard and on the West wall of Areas A & B. Drywall is being hung on the 1<sup>st</sup> floor of Area A while drywall finishing is complete on the 2<sup>nd</sup> floor. In-wall and above ceiling MEP rough-in continues in all Areas.