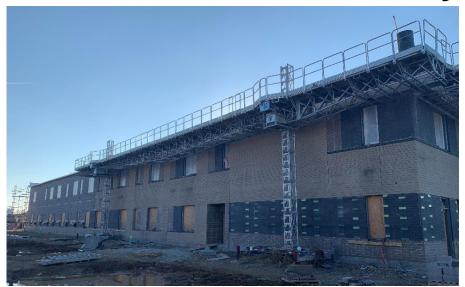

#### Junior High Weekly Blitz: December 11th, 2020

Harrison Junior High: Roof steel is complete above the administration wing while roofing continues above Areas B & C. Brick continues in the courtyard and on the West wall of Areas A & B. Drywall is being hung on the 1<sup>st</sup> floor of Area A while drywall finishing is complete on the 2<sup>nd</sup> floor. In-wall and above ceiling MEP rough-in continues in all Areas.