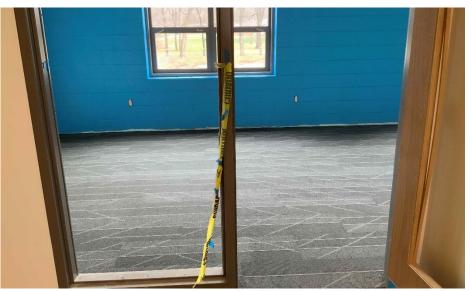

## Miami Whitewater Weekly Blitz: January 8th, 2021

Miami Whitewater Elementary: Painting continues in the gym and student dining while ceiling grid is installed at the stage. Handrail and cabinet installation is nearly complete in Area B and continues in Area A. The resinous flooring in the Area B restrooms is slated to at the end of the week. On the exterior of the building, brick and metal gutter work continues along the Area B walls.