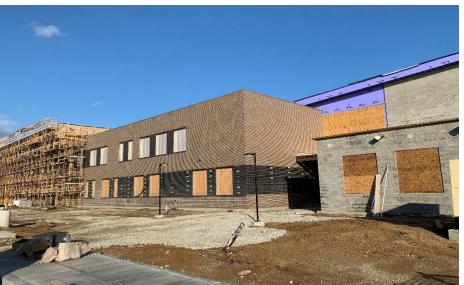

### Harrison Elem. Weekly Blitz: January 8th, 2021

SKANSKA MEGEN SHP

Harrison Elementary: Final painting and soft flooring installation continues throughout the Academic and Administration wing. Ceiling grid has been installed in Area A. Miscellaneous items are being installed throughout the building such as toilets, sinks, wall protection, doors, tech devices and the coiling loading dock door. The gutters are complete along the roof of the school and the exterior site lighting has been installed.