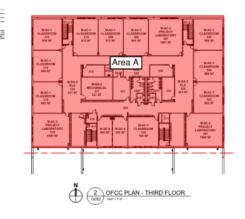

# **Junior High School Floor Plans**

#### Junior High Weekly Blitz: January 8th, 2021

SKANSKA MEGEN SHP

Harrison Junior High: Roof installation continues above the admin area while brick continues along the North wall of Area A. Drywall is being hung on the 2<sup>nd</sup> floor of Area B and finished on the 3<sup>rd</sup> floor of Area A. Painting and ceiling grid installation continues on the 1<sup>st</sup> and 2<sup>nd</sup> floors of Area A. Window installation is complete in the courtyard.