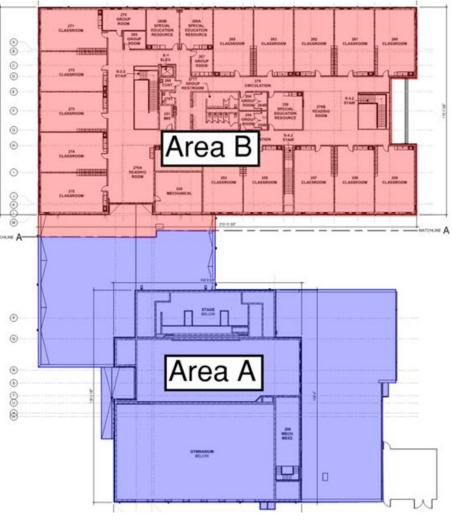

## **Elementary School Floor Plans**

### Harrison Elem. Weekly Blitz: January 8th, 2021

SKANSKA MEGEN SHP

Harrison Elementary: Final painting and soft flooring installation continues throughout the Academic and Administration wing. Ceiling grid has been installed in Area A. Miscellaneous items are being installed throughout the building such as toilets, sinks, wall protection, doors, tech devices and the coiling loading dock door. The gutters are complete along the roof of the school and the exterior site lighting has been installed.