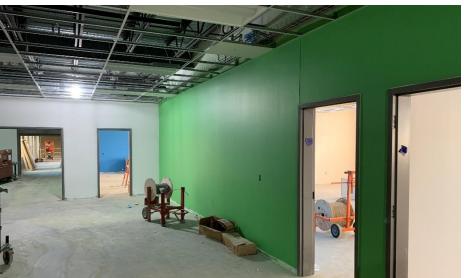

#### Crosby Elem. Weekly Blitz: January 8th, 2021

**Crosby Elementary:** In Area A, painting and light installation continues in the gym, stage, student dining, and kitchen. Interior window trim pieces are being installed in Area B and gutter installation has begun. The exterior main entrance and bus lot entrance canopies are being framed in preparation of roofing. Exterior lighting and storm drainage underground work continues.