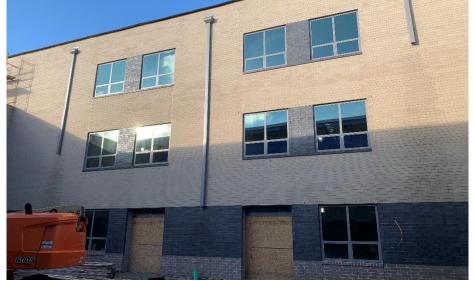

#### Junior High Weekly Blitz: January 8th, 2021

SKANSKA MEGEN SHP

Harrison Junior High: Roof installation continues above the admin area while brick continues along the North wall of Area A. Drywall is being hung on the 2<sup>nd</sup> floor of Area B and finished on the 3<sup>rd</sup> floor of Area A. Painting and ceiling grid installation continues on the 1<sup>st</sup> and 2<sup>nd</sup> floors of Area A. Window installation is complete in the courtyard.