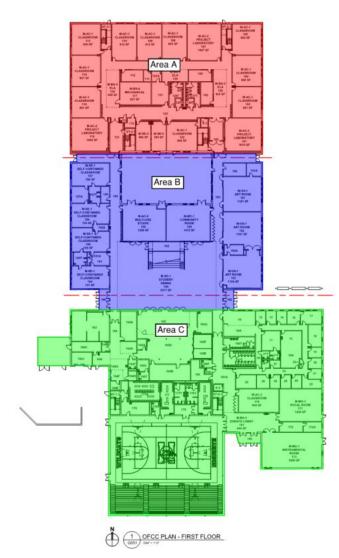

# **Junior High School Floor Plans**

#### Junior High Weekly Blitz: January 8th, 2021

SKANSKA MEGEN SHP

Harrison Junior High: Roof installation continues above the admin area while brick continues along the North wall of Area A. Drywall is being hung on the 2<sup>nd</sup> floor of Area B and finished on the 3<sup>rd</sup> floor of Area A. Painting and ceiling grid installation continues on the 1<sup>st</sup> and 2<sup>nd</sup> floors of Area A. Window installation is complete in the courtyard.