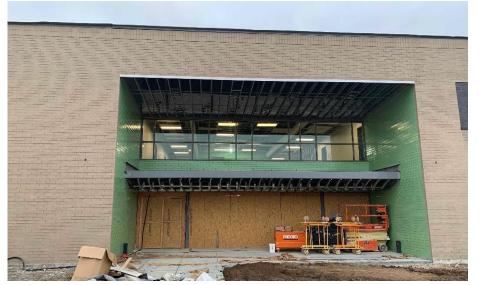

#### Crosby Elem. Weekly Blitz: January 8th, 2021

**Crosby Elementary:** In Area A, painting and light installation continues in the gym, stage, student dining, and kitchen. Interior window trim pieces are being installed in Area B and gutter installation has begun. The exterior main entrance and bus lot entrance canopies are being framed in preparation of roofing. Exterior lighting and storm drainage underground work continues.