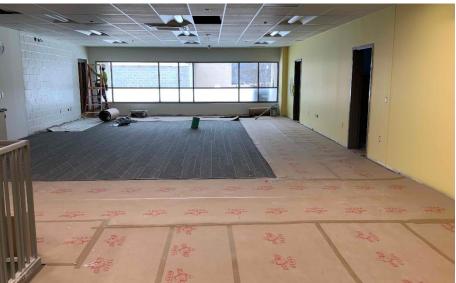

### Harrison Elem. Weekly Blitz: January 8th, 2021

SKANSKA MEGEN SHP

Harrison Elementary: Final painting and soft flooring installation continues throughout the Academic and Administration wing. Ceiling grid has been installed in Area A. Miscellaneous items are being installed throughout the building such as toilets, sinks, wall protection, doors, tech devices and the coiling loading dock door. The gutters are complete along the roof of the school and the exterior site lighting has been installed.