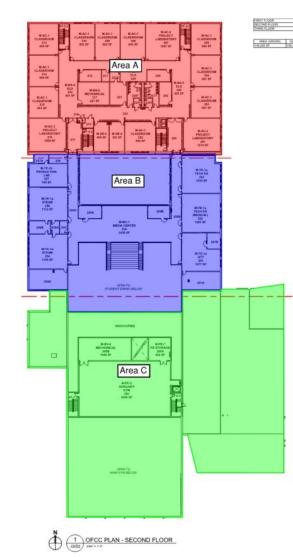

# **Junior High School Floor Plans**

#### Junior High Weekly Blitz: January 8th, 2021

SKANSKA MEGEN SHP

Harrison Junior High: Roof installation continues above the admin area while brick continues along the North wall of Area A. Drywall is being hung on the 2<sup>nd</sup> floor of Area B and finished on the 3<sup>rd</sup> floor of Area A. Painting and ceiling grid installation continues on the 1<sup>st</sup> and 2<sup>nd</sup> floors of Area A. Window installation is complete in the courtyard.