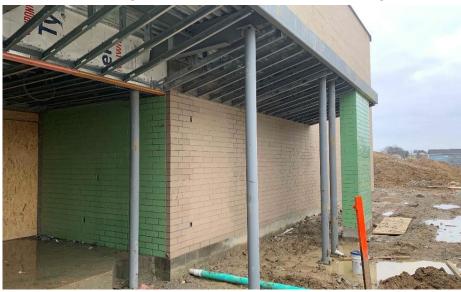

#### Junior High Weekly Blitz: January 8th, 2021

SKANSKA MEGEN SHP

Harrison Junior High: Roof installation continues above the admin area while brick continues along the North wall of Area A. Drywall is being hung on the 2<sup>nd</sup> floor of Area B and finished on the 3<sup>rd</sup> floor of Area A. Painting and ceiling grid installation continues on the 1<sup>st</sup> and 2<sup>nd</sup> floors of Area A. Window installation is complete in the courtyard.