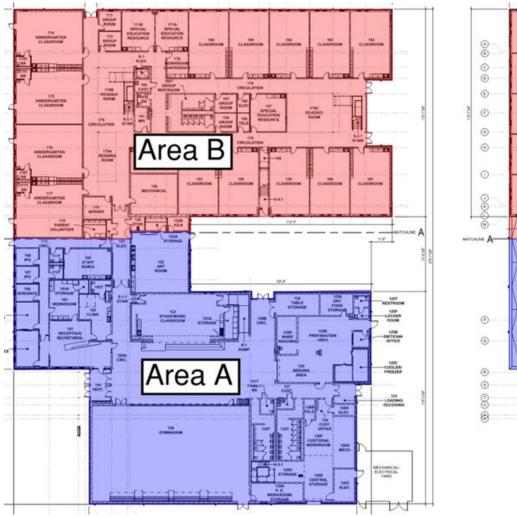

led at the stage. Handrail and cabinet installation is nearly complete in Area B and continues in Area A. The resinous flooring in the Area B restrooms is slated to at the end of the week. On the exterior of the building, brick and metal gutter work continues along the Area B walls.



#### Junior High Weekly Blitz: January 8th, 2021



SKANSKA MEGEN SHP

Harrison Junior High: Roof installation continues above the admin area while brick continues along the North wall of Area A. Drywall is being hung on the 2<sup>nd</sup> floor of Area B and finished on the 3<sup>rd</sup> floor of Area A. Painting and ceiling grid installation continues on the 1<sup>st</sup> and 2<sup>nd</sup> floors of Area A. Window installation is complete in the courtyard.









## **Elementary School Floor Plans**









# **Junior High School Floor Plans**