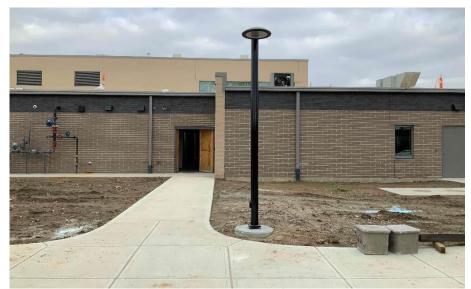

### Harrison Elem. Weekly Blitz: January 8th, 2021

SKANSKA MEGEN SHP

Harrison Elementary: Final painting and soft flooring installation continues throughout the Academic and Administration wing. Ceiling grid has been installed in Area A. Miscellaneous items are being installed throughout the building such as toilets, sinks, wall protection, doors, tech devices and the coiling loading dock door. The gutters are complete along the roof of the school and the exterior site lighting has been installed.