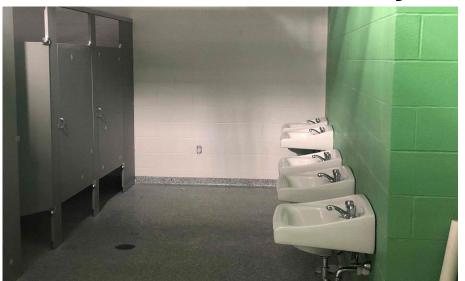

#### Harrison Elem. Weekly Blitz: January 15th, 2021

Harrison Elementary: Final painting and soft flooring installation continues throughout the academic and administration wing. Ceilings pads have been dropped in place in Area A. Miscellaneous items are being installed throughout the building such as toilets, sinks, wall protection, doors, marker boards, and kitchen equipment.