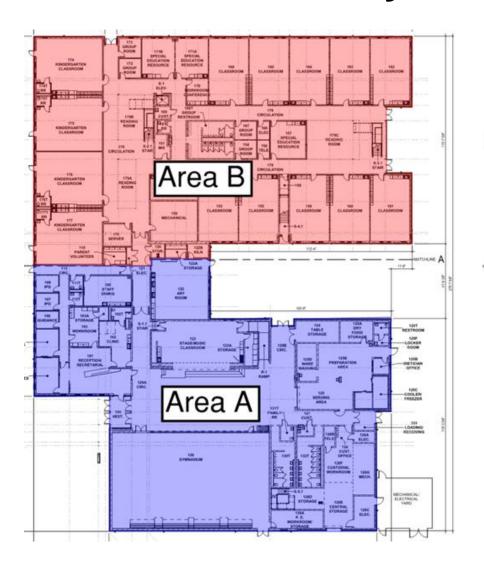

#### Harrison Elem. Weekly Blitz: January 15th, 2021

Harrison Elementary: Final painting and soft flooring installation continues throughout the academic and administration wing. Ceilings pads have been dropped in place in Area A. Miscellaneous items are being installed throughout the building such as toilets, sinks, wall protection, doors, marker boards, and kitchen equipment.

# **Elementary School Floor Plans**