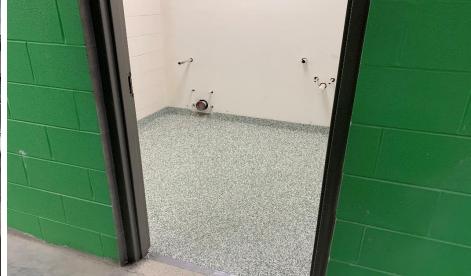

### Crosby Elem. Weekly Blitz: January 15th, 2021

Crosby Elementary: In Area A, painting continues in the gym and cafeteria while permanent lights are being installed in the art room. Interior window trim pieces and ceiling tiles are being installed in Area B. Resinous and soft flooring has began in the Area B restrooms and classrooms. Metal gutters are being installed on the exterior of the building and concrete sidewalk work continues.