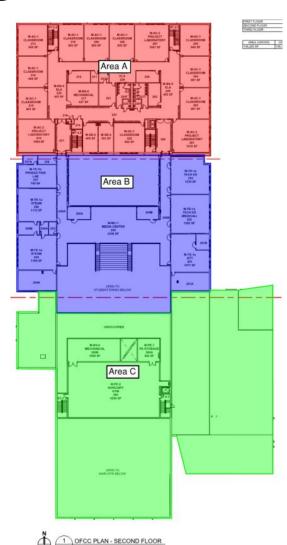

## Junior High Weekly Blitz: January 15th, 2021

Harrison Junior High: Roof installation continues above the administration area while the fireproofing underneath is nearly completed. Brick continues along the North wall of Area A. Drywall is being hung on the 2<sup>nd</sup> floor of Area B and being finished on the 3<sup>rd</sup> floor of Area A. Painting, lighting, and ceiling grid installation continues on the 1<sup>st</sup> and 2<sup>nd</sup> floors of Area A.

# **Junior High School Floor Plans**

OFCC PLAN - THIRD FLOOR