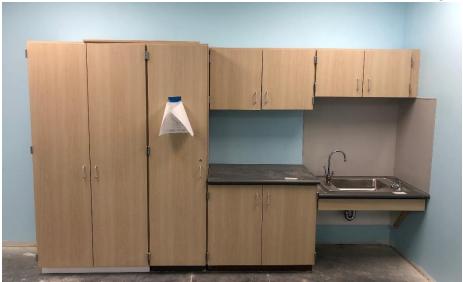

#### Harrison Elem. Weekly Blitz: January 15th, 2021

Harrison Elementary: Final painting and soft flooring installation continues throughout the academic and administration wing. Ceilings pads have been dropped in place in Area A. Miscellaneous items are being installed throughout the building such as toilets, sinks, wall protection, doors, marker boards, and kitchen equipment.