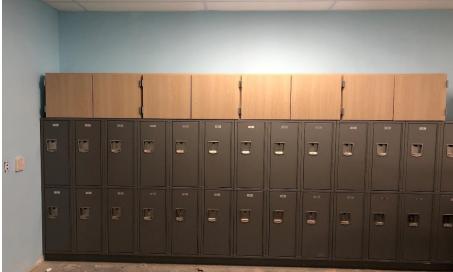

#### Harrison Elem. Weekly Blitz: January 15th, 2021

Harrison Elementary: Final painting and soft flooring installation continues throughout the academic and administration wing. Ceilings pads have been dropped in place in Area A. Miscellaneous items are being installed throughout the building such as toilets, sinks, wall protection, doors, marker boards, and kitchen equipment.