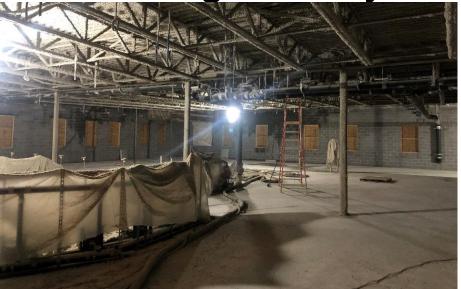

## Junior High Weekly Blitz: January 15th, 2021

Harrison Junior High: Roof installation continues above the administration area while the fireproofing underneath is nearly completed. Brick continues along the North wall of Area A. Drywall is being hung on the 2<sup>nd</sup> floor of Area B and being finished on the 3<sup>rd</sup> floor of Area A. Painting, lighting, and ceiling grid installation continues on the 1<sup>st</sup> and 2<sup>nd</sup> floors of Area A.