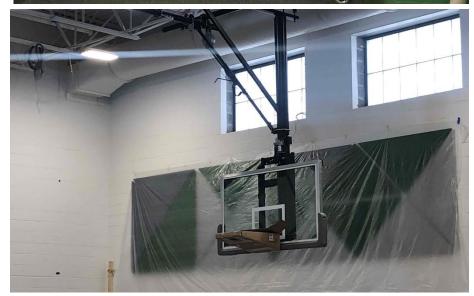

## Junior High Weekly Blitz: January 15th, 2021

Harrison Junior High: Roof installation continues above the administration area while the fireproofing underneath is nearly completed. Brick continues along the North wall of Area A. Drywall is being hung on the 2<sup>nd</sup> floor of Area B and being finished on the 3<sup>rd</sup> floor of Area A. Painting, lighting, and ceiling grid installation continues on the 1<sup>st</sup> and 2<sup>nd</sup> floors of Area A.