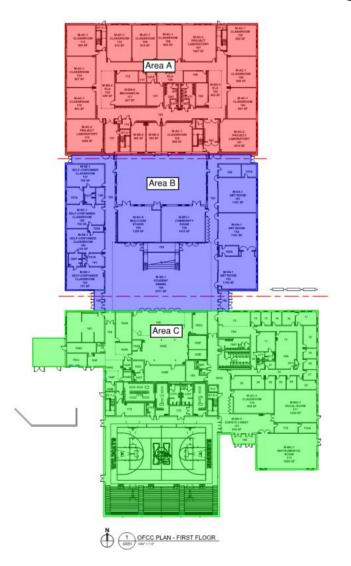

## Junior High Weekly Blitz: January 15th, 2021

Harrison Junior High: Roof installation continues above the administration area while the fireproofing underneath is nearly completed. Brick continues along the North wall of Area A. Drywall is being hung on the 2<sup>nd</sup> floor of Area B and being finished on the 3<sup>rd</sup> floor of Area A. Painting, lighting, and ceiling grid installation continues on the 1<sup>st</sup> and 2<sup>nd</sup> floors of Area A.

# **Junior High School Floor Plans**

OFCC PLAN - THIRD FLOOR