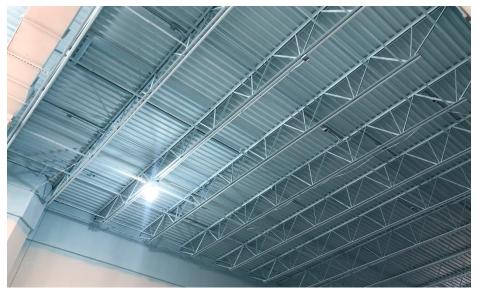

## Junior High Weekly Blitz: January 15th, 2021

Harrison Junior High: Roof installation continues above the administration area while the fireproofing underneath is nearly completed. Brick continues along the North wall of Area A. Drywall is being hung on the 2<sup>nd</sup> floor of Area B and being finished on the 3<sup>rd</sup> floor of Area A. Painting, lighting, and ceiling grid installation continues on the 1<sup>st</sup> and 2<sup>nd</sup> floors of Area A.