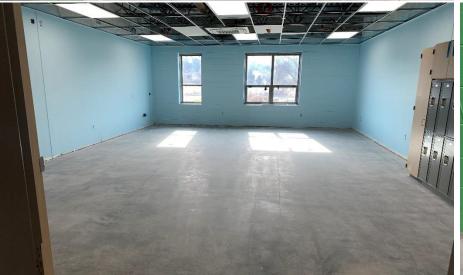

#### Harrison Elem. Weekly Blitz: January 15th, 2021

Harrison Elementary: Final painting and soft flooring installation continues throughout the academic and administration wing. Ceilings pads have been dropped in place in Area A. Miscellaneous items are being installed throughout the building such as toilets, sinks, wall protection, doors, marker boards, and kitchen equipment.