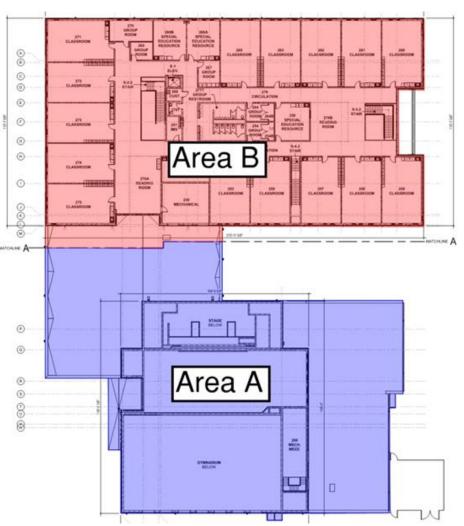

### Crosby Elem. Weekly Blitz: January 15th, 2021

Crosby Elementary: In Area A, painting continues in the gym and cafeteria while permanent lights are being installed in the art room. Interior window trim pieces and ceiling tiles are being installed in Area B. Resinous and soft flooring has began in the Area B restrooms and classrooms. Metal gutters are being installed on the exterior of the building and concrete sidewalk work continues.

# **Elementary School Floor Plans**