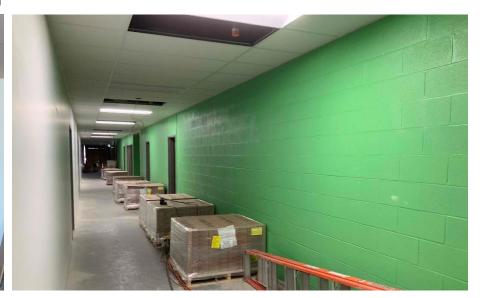

#### Crosby Elem. Weekly Blitz: January 22<sup>nd</sup>, 2021

**Crosby Elementary:** Flooring is being laid in Area A and on the 1<sup>st</sup> and 2<sup>nd</sup> floors of Area B. Gutter installation is continues along the exterior of the building. Speaker installation has begun in the Gymnasium and Cafeteria. Concrete sidewalks are being poured in the front parking lot.