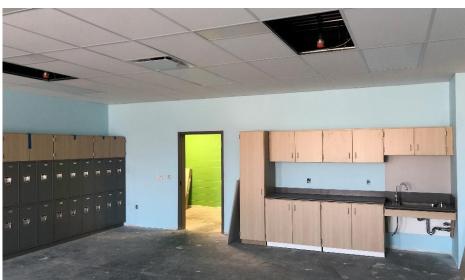

#### Miami Whitewater Weekly Blitz: January 22<sup>nd</sup>, 2021

Miami Whitewater Elementary: Brick work is ongoing around Areas A and B with window installation trailing closely. Classroom doors and locker cubbies continue to be installed throughout Area B while soft flooring has begun in the classrooms. Ceiling tiles are being dropped in Area B.