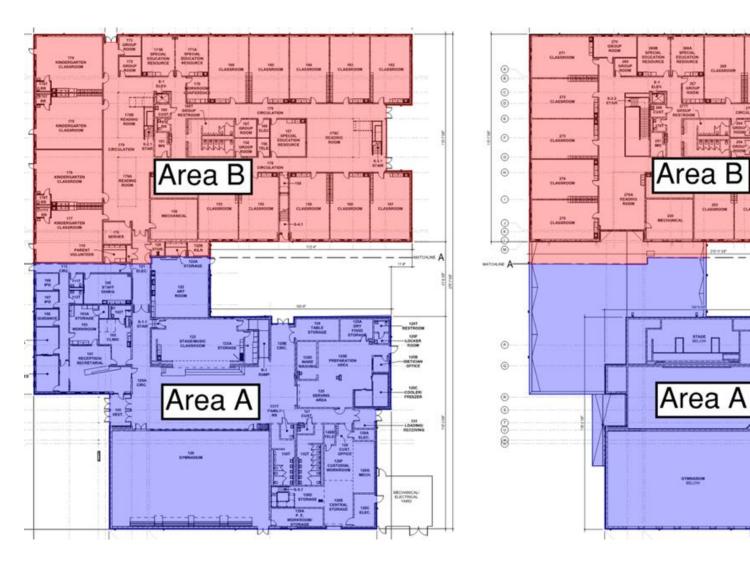

nd Areas A and B with window installation trailing closely. Classroom doors and locker cubbies continue to be installed throughout Area B while soft flooring has begun in the classrooms. Ceiling tiles are being dropped in Area B.







#### Junior High Weekly Blitz: January 22<sup>nd</sup>, 2021



SKANSKA MEGEN SHP

Harrison Junior High: Brick work is continues along the north and east wall of the academic wing and roof installation is ongoing above the administration wing. Permanent lighting and ceiling grid installation continues in the classrooms on the first floor of Area A. Painting continues throughout Area A while drywall is being hung on the second floor of Area B. Interior block walls have been laid in Area C.









2010

JOH MECH MEZZ

### **Elementary School Floor Plans**







## **Junior High School Floor Plans**