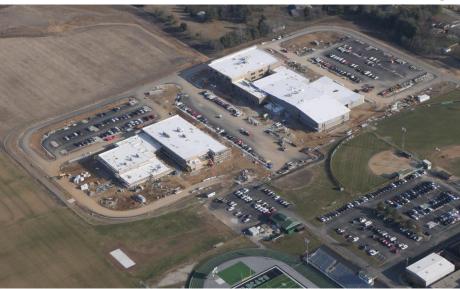

#### Junior High Weekly Blitz: January 22<sup>nd</sup>, 2021

SKANSKA MEGEN SHP

Harrison Junior High: Brick work is continues along the north and east wall of the academic wing and roof installation is ongoing above the administration wing. Permanent lighting and ceiling grid installation continues in the classrooms on the first floor of Area A. Painting continues throughout Area A while drywall is being hung on the second floor of Area B. Interior block walls have been laid in Area C.