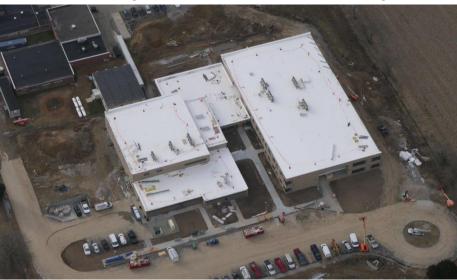

#### Junior High Weekly Blitz: January 22<sup>nd</sup>, 2021

SKANSKA MEGEN SHP

Harrison Junior High: Brick work is continues along the north and east wall of the academic wing and roof installation is ongoing above the administration wing. Permanent lighting and ceiling grid installation continues in the classrooms on the first floor of Area A. Painting continues throughout Area A while drywall is being hung on the second floor of Area B. Interior block walls have been laid in Area C.