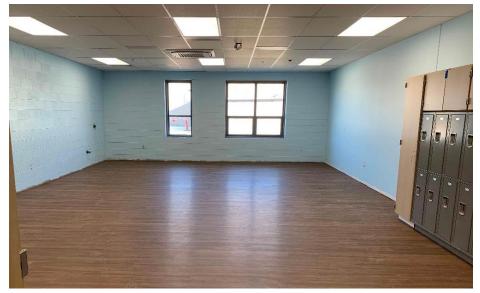

#### Harrison Elem. Weekly Blitz: January 22<sup>nd</sup>, 2021

SKANSKA MEGEN SHP

Harrison Elementary: Final painting and soft flooring installation continues throughout the academic and administration wing. Miscellaneous finish items are being installed throughout the building such as toilets, sinks, doors, marker boards, and kitchen equipment. Locker cubbies are being installed in Area B.