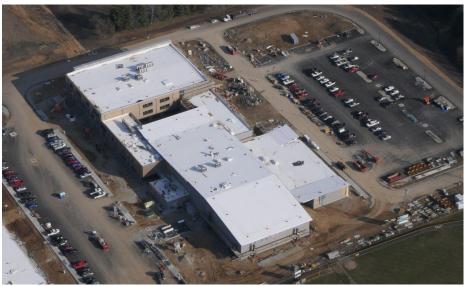

#### Harrison Elem. Weekly Blitz: January 22<sup>nd</sup>, 2021

SKANSKA MEGEN SHP

Harrison Elementary: Final painting and soft flooring installation continues throughout the academic and administration wing. Miscellaneous finish items are being installed throughout the building such as toilets, sinks, doors, marker boards, and kitchen equipment. Locker cubbies are being installed in Area B.