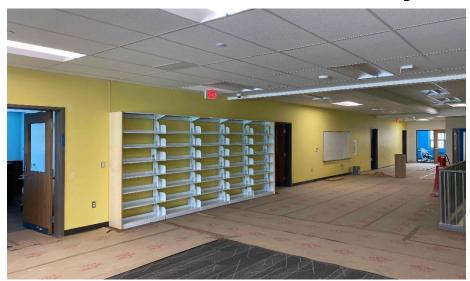

#### Harrison Elem. Weekly Blitz: February 12th, 2021

Harrison Elementary: Flooring has begun on the Stage. Metal wall panels are being installed along the exterior of Area B. Miscellaneous finish items are being installed throughout the building such as projectors, technology devices, doors, marker boards, and kitchen equipment. Furniture installation continues.