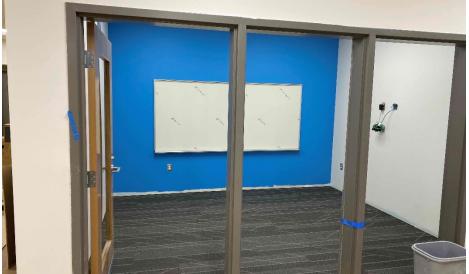

#### Harrison Elem. Weekly Blitz: February 12th, 2021

Harrison Elementary: Flooring has begun on the Stage. Metal wall panels are being installed along the exterior of Area B. Miscellaneous finish items are being installed throughout the building such as projectors, technology devices, doors, marker boards, and kitchen equipment. Furniture installation continues.