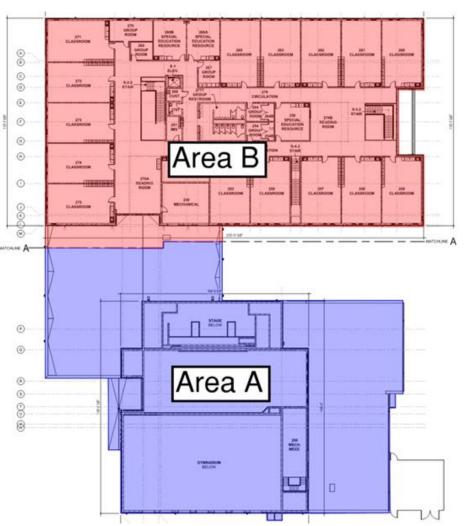

### Crosby Elem. Weekly Blitz: February 12th, 2021

Crosby Elementary: In Area A, kitchen equipment installation continues while the athletic gym flooring has begun this week. Final painting and soft flooring continues across the academic wing. Gutters and downspouts are being installed along the exterior of the building. Exterior door hardware is being installed on exterior openings and storefronts.