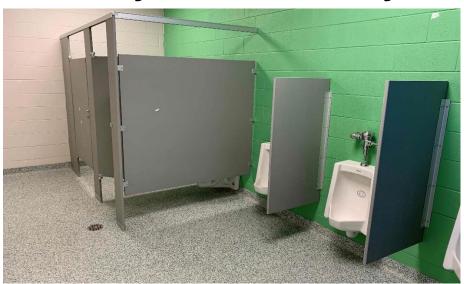

### Miami Whitewater Weekly Blitz: February 12th, 2021

Miami Whitewater Elementary: Brick work is ongoing in Area A while window installation continues around Area B. Ceiling pads are being dropped in the Art room and Stage. Soft flooring continues in the classrooms while the expoy floor prep work is finished in the kitchen. Plumbing fixtures are being installed throughout the building.