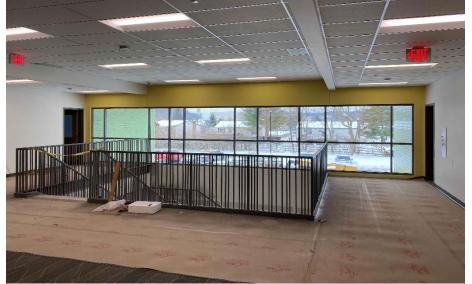

#### Harrison Elem. Weekly Blitz: February 12th, 2021

Harrison Elementary: Flooring has begun on the Stage. Metal wall panels are being installed along the exterior of Area B. Miscellaneous finish items are being installed throughout the building such as projectors, technology devices, doors, marker boards, and kitchen equipment. Furniture installation continues.