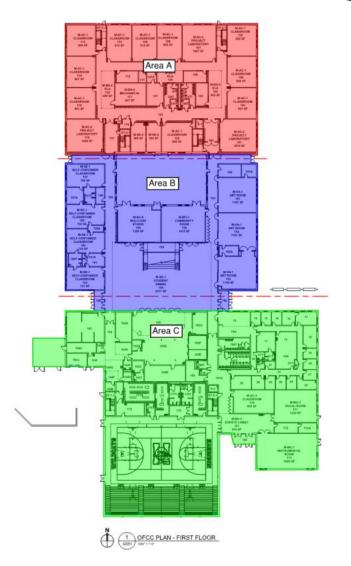

### Junior High Weekly Blitz: February 12th, 2021

Harrison Junior High: Brick work is ongoing around Areas A and B with window installation following closely behind. The concrete steps have been poured in the learning stairs in the student dining area. Drywall is being hung in the Area C Life Skills room and finished throughout Area B. The interior drywall partitions are being framed up in the administration wing.