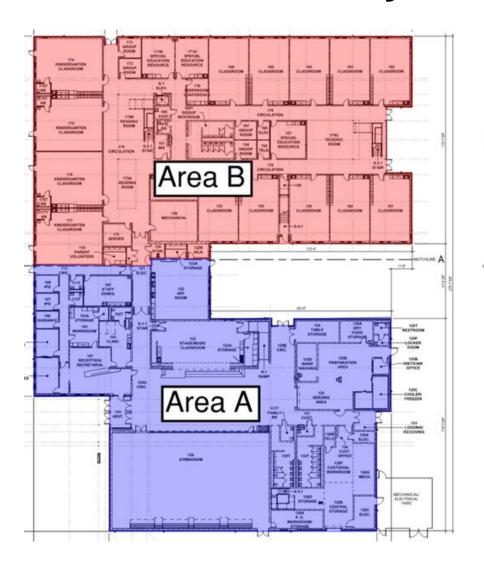

#### Harrison Elem. Weekly Blitz: February 12th, 2021

Harrison Elementary: Flooring has begun on the Stage. Metal wall panels are being installed along the exterior of Area B. Miscellaneous finish items are being installed throughout the building such as projectors, technology devices, doors, marker boards, and kitchen equipment. Furniture installation continues.