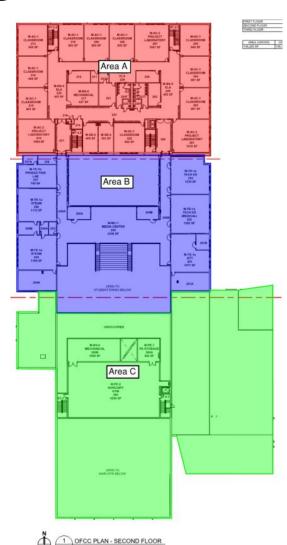

### Junior High Weekly Blitz: February 12th, 2021

Harrison Junior High: Brick work is ongoing around Areas A and B with window installation following closely behind. The concrete steps have been poured in the learning stairs in the student dining area. Drywall is being hung in the Area C Life Skills room and finished throughout Area B. The interior drywall partitions are being framed up in the administration wing.

# **Junior High School Floor Plans**

OFCC PLAN - THIRD FLOOR