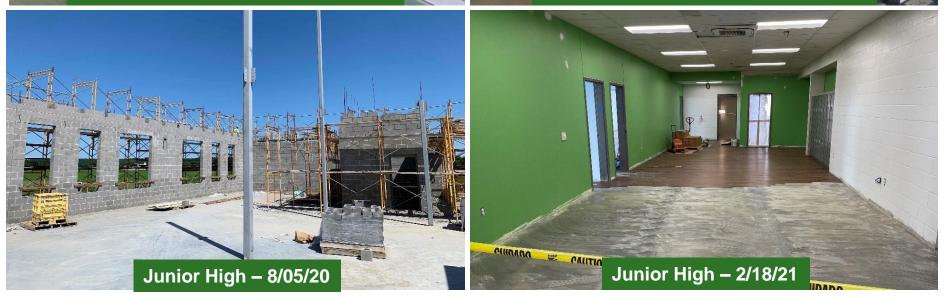

## Junior High Weekly Blitz: February 26th, 2021

SKANSKA MEGEN SHP

Harrison Junior High: Soft flooring installation continues on the second floor of the Academic Wing while lockers are being installed on the third floor. Permanent lights are being installed in the Student Dining Area. Ceiling pads are being dropped in Area A first floor. Exterior windows are being installed on the North side of Area A while brick is being laid along the outside of the Gym.