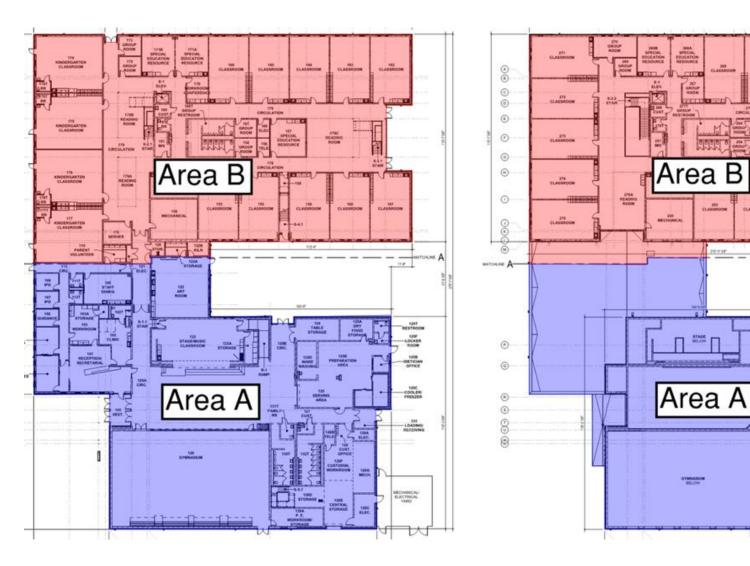

Area B2. Finish items are being installed across the building.





## Junior High Weekly Blitz: February 26th, 2021



SKANSKA MEGEN SHP



Harrison Junior High: Soft flooring installation continues on the second floor of the Academic Wing while lockers are being installed on the third floor. Permanent lights are being installed in the Student Dining Area. Ceiling pads are being dropped in Area A first floor. Exterior windows are being installed on the North side of Area A while brick is being laid along the outside of the Gym.







### **Throwback / Comparison Photos**



Crosby Elementary – 5/13/20



#### Harrison Elementary – 2/18/21







### **Throwback / Comparison Photos**



Miami Whitewater Campus - 3/23/20









2010

JOH MECH MEZZ

## **Elementary School Floor Plans**







# **Junior High School Floor Plans**