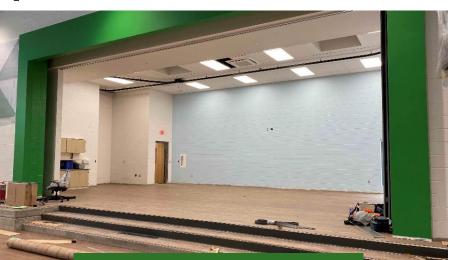

## Elementary Schools Weekly Blitz: February 26th, 2021

SKANSKA MEGEN SHP

Harrison & Crosby: Elevator and Kitchen equipment installation is underway. Misc. finish items and furniture are being installed across the building.
Miami Whitewater: Exterior windows are being installed in Area B2 and Admin while brick is being laid around the outside of the Gym. Final painting continues in Area B2.

Gym. Final painting continues in Area B2. Finish items are being installed across the building.