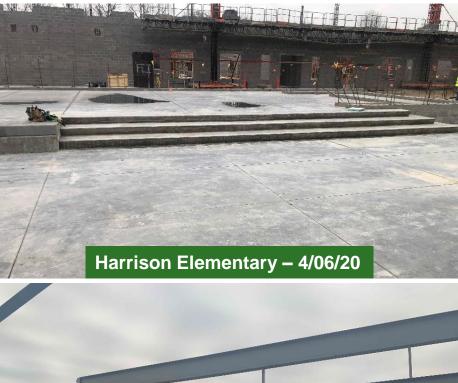

the building.
Miami Whitewater: Exterior windows are being installed in Area B2 and Admin while brick is being laid around the outside of the Gym. Final painting continues in Area B2.

Gym. Final painting continues in Area B2. Finish items are being installed across the building.





## Junior High Weekly Blitz: February 26th, 2021



SKANSKA MEGEN SHP



Harrison Junior High: Soft flooring installation continues on the second floor of the Academic Wing while lockers are being installed on the third floor. Permanent lights are being installed in the Student Dining Area. Ceiling pads are being dropped in Area A first floor. Exterior windows are being installed on the North side of Area A while brick is being laid along the outside of the Gym.







### **Throwback / Comparison Photos**



Crosby Elementary – 5/13/20



#### Harrison Elementary – 2/18/21







### **Throwback / Comparison Photos**



Miami Whitewater Campus - 3/23/20









2010

JOH MECH MEZZ

## **Elementary School Floor Plans**







# **Junior High School Floor Plans**