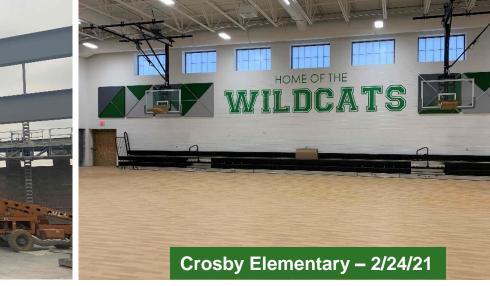

in Area B2 and Admin while brick is being laid around the outside of the Gym. Final painting continues in Area B2.

Gym. Final painting continues in Area B2. Finish items are being installed across the building.





## Junior High Weekly Blitz: February 26th, 2021



SKANSKA MEGEN SHP



Harrison Junior High: Soft flooring installation continues on the second floor of the Academic Wing while lockers are being installed on the third floor. Permanent lights are being installed in the Student Dining Area. Ceiling pads are being dropped in Area A first floor. Exterior windows are being installed on the North side of Area A while brick is being laid along the outside of the Gym.







### **Throwback / Comparison Photos**



Crosby Elementary – 5/13/20



#### Harrison Elementary – 2/18/21







### **Throwback / Comparison Photos**



Miami Whitewater Campus - 3/23/20









2010

JOH MECH MEZZ

## **Elementary School Floor Plans**







# **Junior High School Floor Plans**