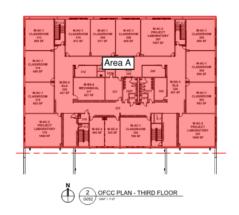

s the building.





## Junior High Weekly Blitz: February 26th, 2021



SKANSKA MEGEN SHP



Harrison Junior High: Soft flooring installation continues on the second floor of the Academic Wing while lockers are being installed on the third floor. Permanent lights are being installed in the Student Dining Area. Ceiling pads are being dropped in Area A first floor. Exterior windows are being installed on the North side of Area A while brick is being laid along the outside of the Gym.







### **Throwback / Comparison Photos**



Crosby Elementary – 5/13/20



#### Harrison Elementary – 2/18/21







### **Throwback / Comparison Photos**



Miami Whitewater Campus - 3/23/20









2010

JOH MECH MEZZ

## **Elementary School Floor Plans**







# **Junior High School Floor Plans**