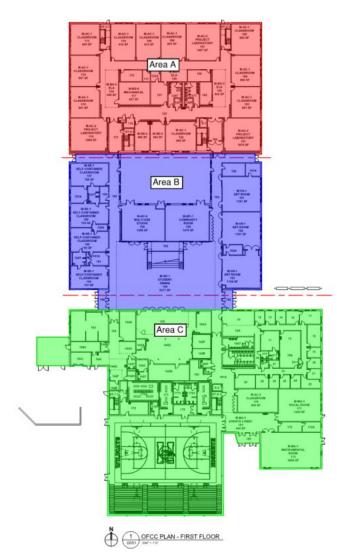

cross the building.





## Junior High Weekly Blitz: February 26th, 2021



SKANSKA MEGEN SHP



Harrison Junior High: Soft flooring installation continues on the second floor of the Academic Wing while lockers are being installed on the third floor. Permanent lights are being installed in the Student Dining Area. Ceiling pads are being dropped in Area A first floor. Exterior windows are being installed on the North side of Area A while brick is being laid along the outside of the Gym.







### **Throwback / Comparison Photos**



Crosby Elementary – 5/13/20



#### Harrison Elementary – 2/18/21







### **Throwback / Comparison Photos**



Miami Whitewater Campus - 3/23/20









2010

JOH MECH MEZZ

## **Elementary School Floor Plans**







# **Junior High School Floor Plans**