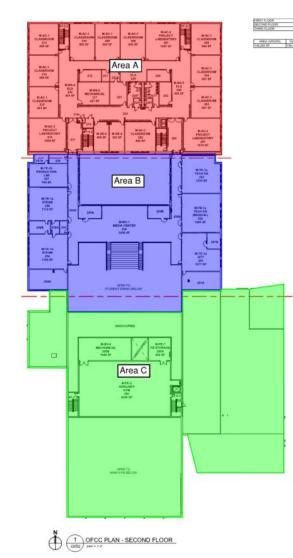

oss the building.





## Junior High Weekly Blitz: February 26th, 2021



SKANSKA MEGEN SHP



Harrison Junior High: Soft flooring installation continues on the second floor of the Academic Wing while lockers are being installed on the third floor. Permanent lights are being installed in the Student Dining Area. Ceiling pads are being dropped in Area A first floor. Exterior windows are being installed on the North side of Area A while brick is being laid along the outside of the Gym.







### **Throwback / Comparison Photos**



Crosby Elementary – 5/13/20



#### Harrison Elementary – 2/18/21







### **Throwback / Comparison Photos**



Miami Whitewater Campus - 3/23/20









2010

JOH MECH MEZZ

## **Elementary School Floor Plans**







# **Junior High School Floor Plans**