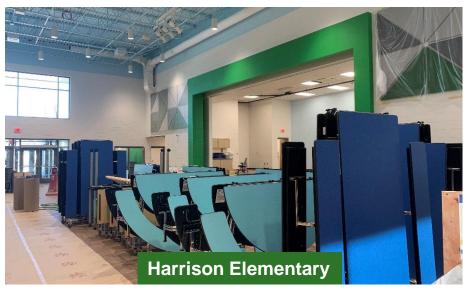

## Elementary Schools Weekly Blitz: February 26th, 2021

SKANSKA MEGEN SHP

Harrison & Crosby: Elevator and Kitchen equipment installation is underway. Misc. finish items and furniture are being installed across the building.
Miami Whitewater: Exterior windows are being installed in Area B2 and Admin while brick is being laid around the outside of the Gym. Final painting continues in Area B2.

Gym. Final painting continues in Area B2. Finish items are being installed across the building.