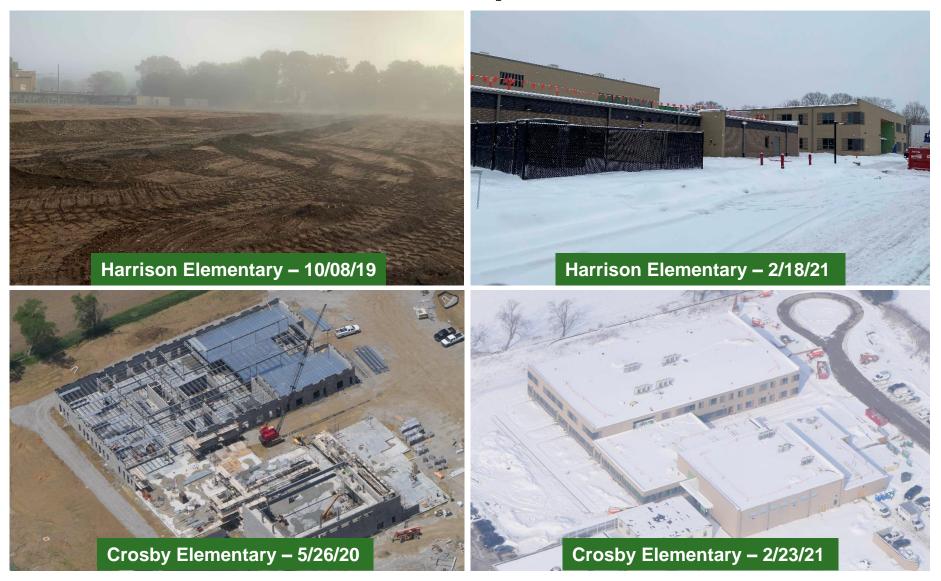

ison & Crosby: Elevator and Kitchen equipment installation is ongoing while soft flooring continues in the Cafeteria and Stage.

Miami Whitewater: Exterior brick is being laid around the Gym while window installation is ongoing in Area A (Admin). Handrails and casework continue to be installed throughout the building. Kitchen equipment installation has begun.









#### Junior High Weekly Blitz: March 5th, 2021



Harrison Junior High: In the Academic wing, soft flooring installation continues on the second floor while bathroom accessories are being installed on all three floors. The painting of both Gyms and the Student Dining Area are underway. Exterior window installation continues in Area's A and B while brick continues around Area C.









### **Throwback / Comparison Photos**







### **Throwback / Comparison Photos**













# **Elementary School Floor Plans**









## **Junior High School Floor Plans**