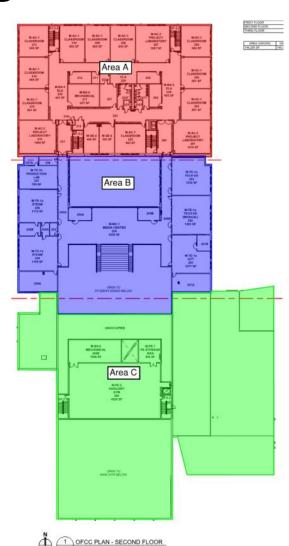

#### Junior High Weekly Blitz: March 5th, 2021

Harrison Junior High: In the Academic wing, soft flooring installation continues on the second floor while bathroom accessories are being installed on all three floors. The painting of both Gyms and the Student Dining Area are underway. Exterior window installation continues in Area's A and B while brick continues around Area C.