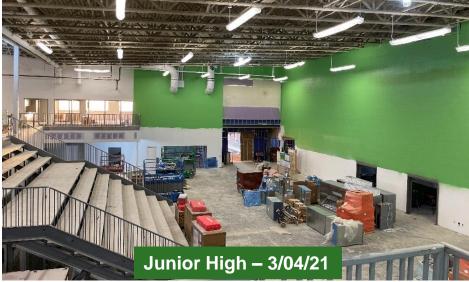

#### Junior High Weekly Blitz: March 5th, 2021

Harrison Junior High: In the Academic wing, soft flooring installation continues on the second floor while bathroom accessories are being installed on all three floors. The painting of both Gyms and the Student Dining Area are underway. Exterior window installation continues in Area's A and B while brick continues around Area C.

### **Throwback / Comparison Photos**