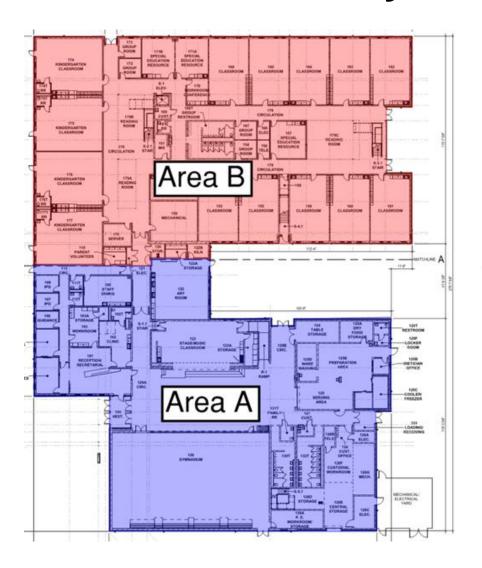

inues in the Cafeteria and Stage.

Miami Whitewater: Exterior brick is being laid around the Gym while window installation is ongoing in Area A (Admin). Handrails and casework continue to be installed throughout the building. Kitchen equipment installation has begun.









#### Junior High Weekly Blitz: March 5th, 2021



Harrison Junior High: In the Academic wing, soft flooring installation continues on the second floor while bathroom accessories are being installed on all three floors. The painting of both Gyms and the Student Dining Area are underway. Exterior window installation continues in Area's A and B while brick continues around Area C.









### **Throwback / Comparison Photos**







### **Throwback / Comparison Photos**













# **Elementary School Floor Plans**









## **Junior High School Floor Plans**