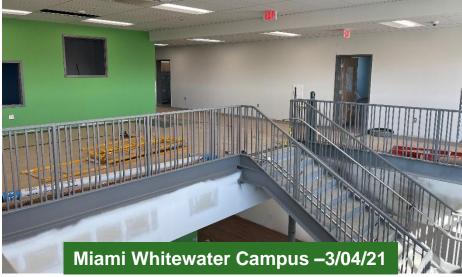

#### Elementary Schools Weekly Blitz: March 5th, 2021

Harrison & Crosby: Elevator and Kitchen equipment installation is ongoing while soft flooring continues in the Cafeteria and Stage.

Miami Whitewater: Exterior brick is being laid around the Gym while window installation is ongoing in Area A (Admin). Handrails and casework continue to be installed throughout the building. Kitchen equipment installation has begun.

### **Throwback / Comparison Photos**