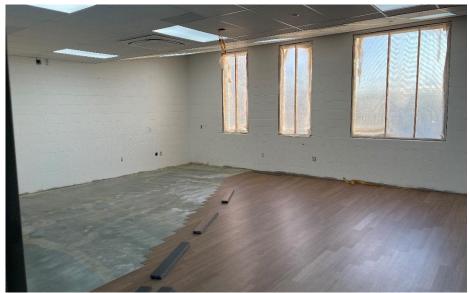

#### Elementary Schools Weekly Blitz: March 5th, 2021

Harrison & Crosby: Elevator and Kitchen equipment installation is ongoing while soft flooring continues in the Cafeteria and Stage.

Miami Whitewater: Exterior brick is being laid around the Gym while window installation is ongoing in Area A (Admin). Handrails and casework continue to be installed throughout the building. Kitchen equipment installation has begun.