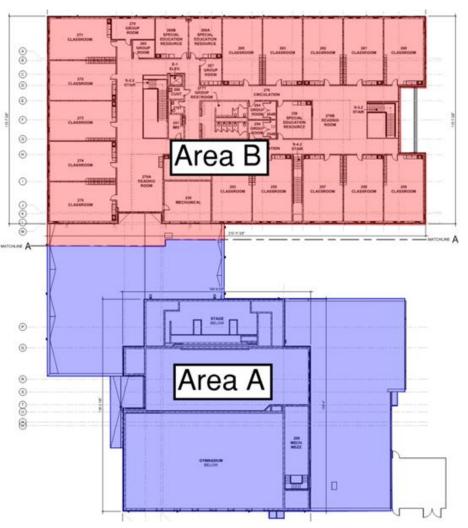

#### Elementary Schools Weekly Blitz: March 5th, 2021

Harrison & Crosby: Elevator and Kitchen equipment installation is ongoing while soft flooring continues in the Cafeteria and Stage.

Miami Whitewater: Exterior brick is being laid around the Gym while window installation is ongoing in Area A (Admin). Handrails and casework continue to be installed throughout the building. Kitchen equipment installation has begun.