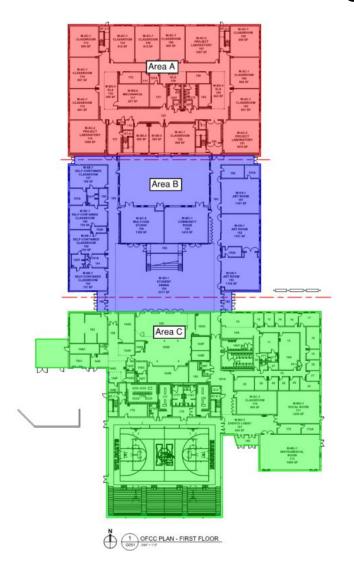

#### Junior High Weekly Blitz: March 5th, 2021

Harrison Junior High: In the Academic wing, soft flooring installation continues on the second floor while bathroom accessories are being installed on all three floors. The painting of both Gyms and the Student Dining Area are underway. Exterior window installation continues in Area's A and B while brick continues around Area C.