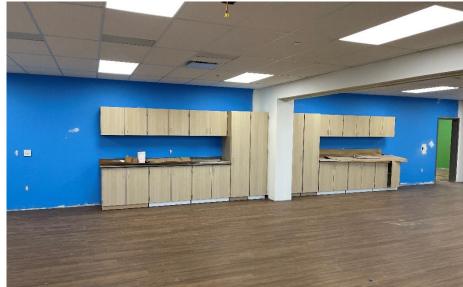

#### Elementary Schools Weekly Blitz: March 5th, 2021

Harrison & Crosby: Elevator and Kitchen equipment installation is ongoing while soft flooring continues in the Cafeteria and Stage.

Miami Whitewater: Exterior brick is being laid around the Gym while window installation is ongoing in Area A (Admin). Handrails and casework continue to be installed throughout the building. Kitchen equipment installation has begun.