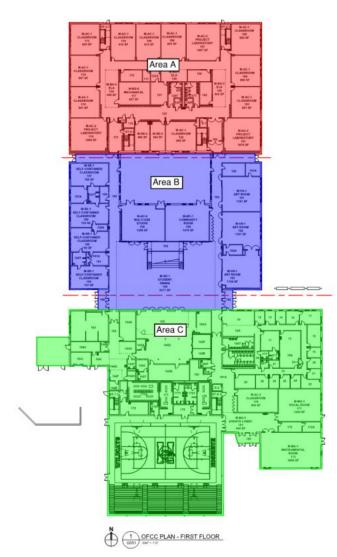

## Junior High Weekly Blitz: April 16th, 2021



SKANSKA MEGEN SHP

Harrison Junior High: Soft flooring is ongoing on the 1<sup>st</sup> and 3<sup>rd</sup> floors of the academic wing while the gym hardwood floor has been installed. Topsoil has been spread around the exterior of the building. Metal wall panels are complete in the courtyard and are ongoing on the exterior of Area C. Kitchen equipment has been delivered and set. All windows are installed in the administration wing.









## **Junior High Comparison Photos**



**Junior High – 10/10/20** 

Junior High – 4/15/21





## **Junior High School Floor Plans**