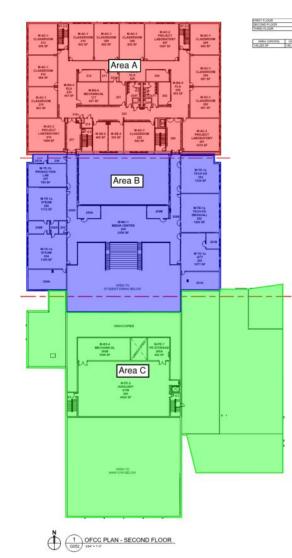

## Junior High Weekly Blitz: April 16th, 2021



SKANSKA MEGEN SHP

Harrison Junior High: Soft flooring is ongoing on the 1<sup>st</sup> and 3<sup>rd</sup> floors of the academic wing while the gym hardwood floor has been installed. Topsoil has been spread around the exterior of the building. Metal wall panels are complete in the courtyard and are ongoing on the exterior of Area C. Kitchen equipment has been delivered and set. All windows are installed in the administration wing.









## **Junior High Comparison Photos**



**Junior High – 10/10/20** 

Junior High – 4/15/21





## **Junior High School Floor Plans**