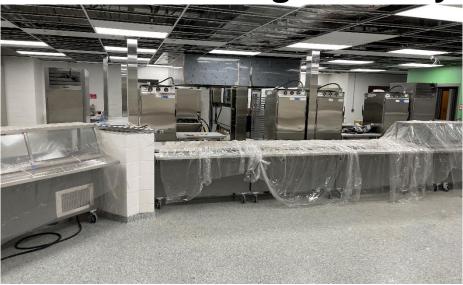

## Junior High Weekly Blitz: April 16th, 2021

SKANSKA MEGEN SHP

Harrison Junior High: Soft flooring is ongoing on the 1<sup>st</sup> and 3<sup>rd</sup> floors of the academic wing while the gym hardwood floor has been installed. Topsoil has been spread around the exterior of the building. Metal wall panels are complete in the courtyard and are ongoing on the exterior of Area C. Kitchen equipment has been delivered and set. All windows are installed in the administration wing.