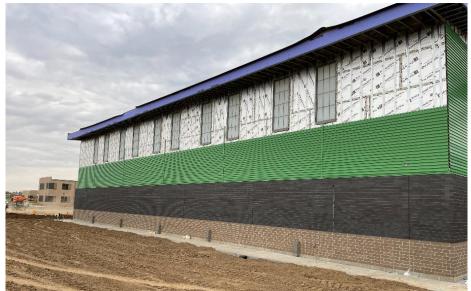

## Junior High Weekly Blitz: April 16th, 2021

SKANSKA MEGEN SHP

Harrison Junior High: Soft flooring is ongoing on the 1<sup>st</sup> and 3<sup>rd</sup> floors of the academic wing while the gym hardwood floor has been installed. Topsoil has been spread around the exterior of the building. Metal wall panels are complete in the courtyard and are ongoing on the exterior of Area C. Kitchen equipment has been delivered and set. All windows are installed in the administration wing.