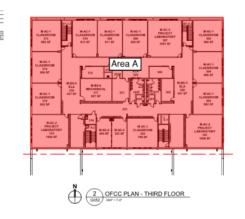

## Junior High Weekly Blitz: April 16th, 2021



SKANSKA MEGEN SHP

Harrison Junior High: Soft flooring is ongoing on the 1<sup>st</sup> and 3<sup>rd</sup> floors of the academic wing while the gym hardwood floor has been installed. Topsoil has been spread around the exterior of the building. Metal wall panels are complete in the courtyard and are ongoing on the exterior of Area C. Kitchen equipment has been delivered and set. All windows are installed in the administration wing.









## **Junior High Comparison Photos**



**Junior High – 10/10/20** 

Junior High – 4/15/21





## **Junior High School Floor Plans**